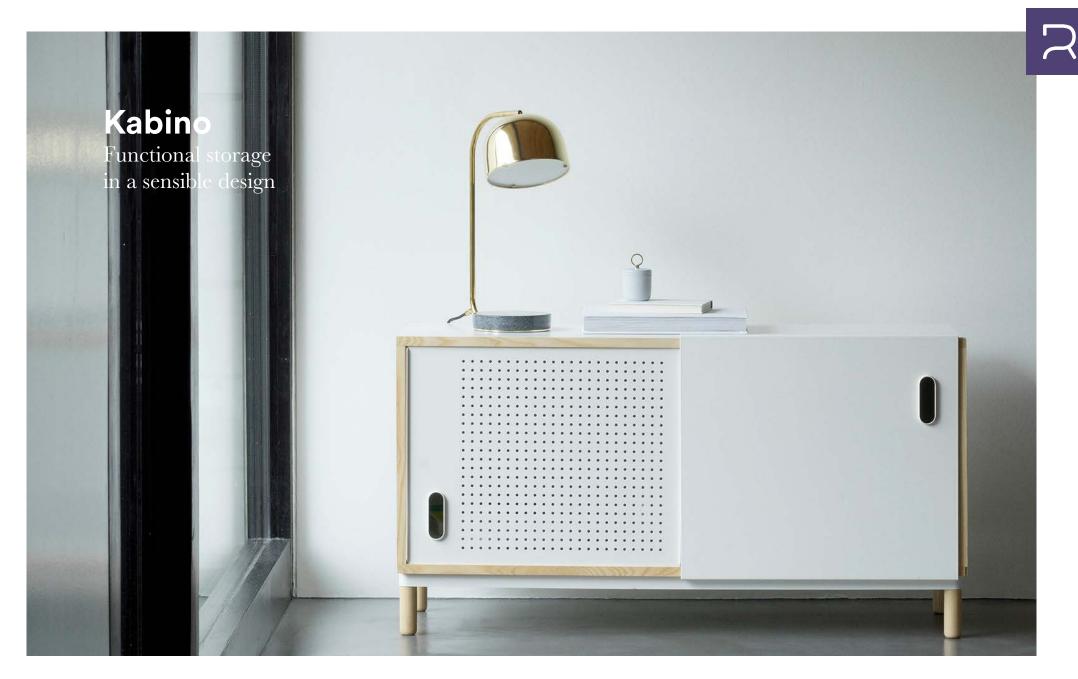

# Versatile storage rich in details

Designer Simon Legald has put storage in the hot seat with a series of furniture that solves most storage needs. The Kabino series consists of two different sideboards, a bedside table and two dressers with five and six drawers respectively.

The many small details of the designs help create a visual break in the uniform surface of the front and add dynamics. A frame of ash softens the industrial expression and adds warmth and exclusivity. The signature open handles in doors and drawers give an integrated look. All the drawers have a soft close function, which means that they close silently.