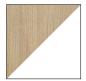

tion, which means that they close silently.

**Designer / Year Of Design** 

Simon Legald / 2013

#### Material

Lacquered ash / MDF / Powder coated aluminum

#### Construction

Kabino comes flat-packed and is assembled using the included assembly manual and tools. Kabino is made of painted MDF with an ash frame mounted to its front. Fronts are made of matt lacquered aluminum. Two Kabinos can be stacked on top of each other if the legs are removed. The size of Kabino Sideboard without legs is H:  $51 \times L$ :  $114 \times D$ : 42 cm. Load capacity of each drawer: approx. 6-8 kg.

#### Maintenance

Clean with a damp cloth. Please be aware that sharp objects can leave marks. We recommend to check and tighten screws every 3-6 months.

## normann

COPENHAGEN

# **Material Options**

Frame



Ash / White

Fronts



# normann

COPENHAGEN





**NORMANN** COPENHAGEN



### normann

COPENHAGEN