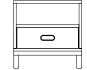

# **Collection Overview**

**Kabino Sideboard** H: 61 x L: 114 x D: 42 cm

Kabino Sideboard w. drawers H: 61 x L: 161,8 x D: 41 cm

| 0 | 0 |
|---|---|
| 0 | 0 |
| 0 | 0 |
|   |   |

**Kabino Dresser w. 6 drawers** H: 83 x L: 146,5 x D: 41 cm