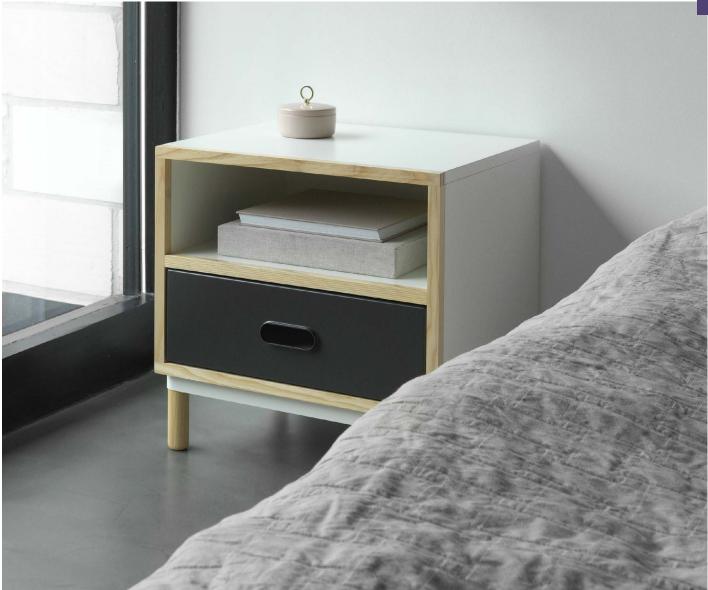

# Versatile storage rich in details

Designer Simon Legald has put storage in the hot seat with a series of furniture that solves most storage needs. The Kabino series consists of two different sideboards, a bedside table and two dressers with five and six drawers respectively.

**Kabino Dresser w. 5 drawers** H: 127 x L: 74,2 x D: 41 cm

Kabino Bedside Table H: 50 x L: 50 x D: 41 cm