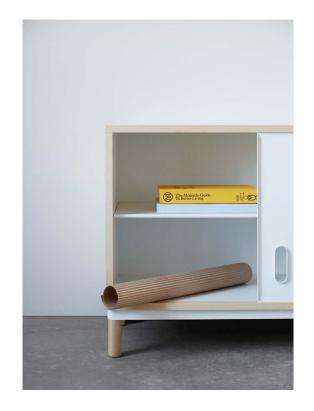

# Versatile storage rich in details

Designer Simon Legald has put storage in the hot seat with a series of furniture that solves most storage needs. The Kabino series consists of two different sideboards, a bedside table and two dressers with five and six drawers respectively.

The many small details of the designs help create a visual break in the uniform surface of the front and add dynamics. A frame of ash softens the industrial expression and adds warmth and exclusivity. The signature open handles in doors and drawers give an integrated look. All the drawers have a soft close function, which means that they close silently.

#### Description

Kabino is a series of versatile and functional furniture pieces for storage. The many small details of the designs help create a visual break in the uniform surface of the front and add dynamics. All the drawers have a soft close function, which means that they close silently.

#### Construction

Kabino comes flat-packed and is assembled using the included assembly manual and tools. Kabino is made of painted MDF with an ash frame mounted to its front. Fronts are made of matt lacquered aluminum. Two Kabinos can be stacked on top of each other if the legs are removed. The size of Kabino Sideboard without legs is H:  $51 \times L$ :  $114 \times D$ : 42 cm. Load capacity of each drawer: approx. 6-8 kg.