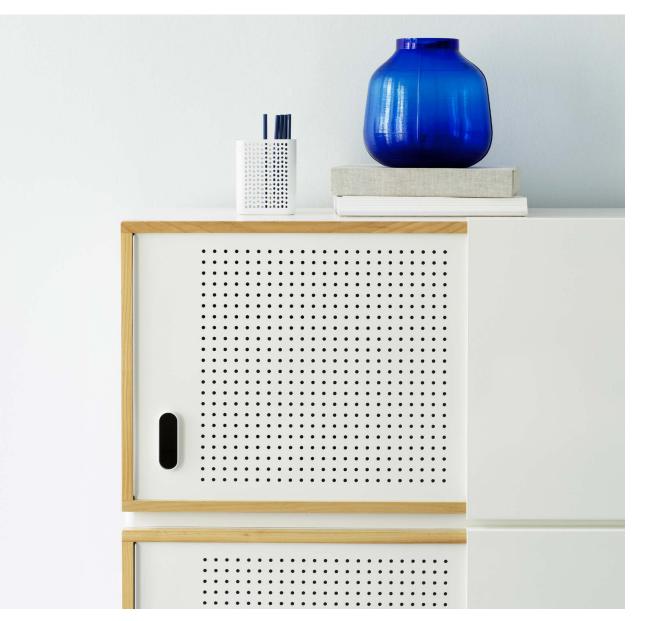

# Versatile storage rich in details

Designer Simon Legald has put storage in the hot seat with a series of furniture that solves most storage needs. The Kabino series consists of two different sideboards, a bedside table and two dressers with five and six drawers respectively.

The many small details of the designs help create a visual break in the uniform surface of the front and add dynamics. A frame of ash softens the industrial expression and adds warmth and exclusivity. The signature open handles in doors and drawers give an integrated look. All the drawers have a soft close function, which means that they close silently.