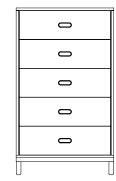

**Kabino Dresser w. 5 drawers** H: 127 x L: 74,2 x D: 41 cm

Kabino Bedside Table H: 50 x L: 50 x D: 41 cm