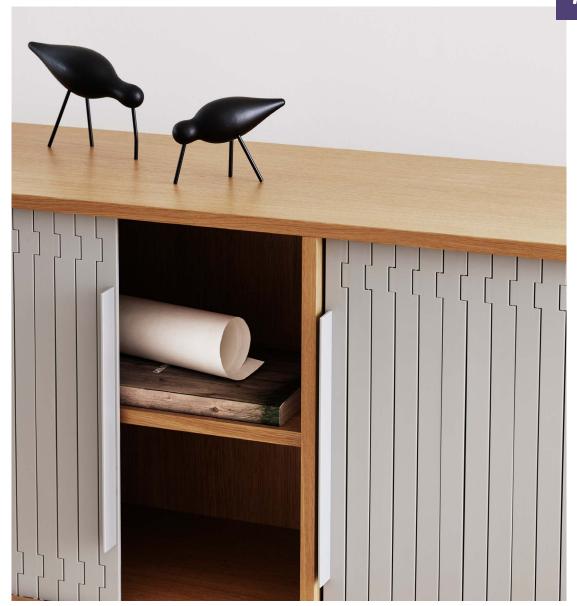

## **Behind roller shutters**

Watches, conveyor belts and 50s furniture were among the sources of inspiration for the Jalousi furniture collection. From this cocktail, Simon Legald has created a contemporary collection of storage furniture, interpreting the classic roll-front cabinet. The Jalousi collection, which consists of a sideboard and cabinets in two different sizes, is characterized by its minimalist idiom and a contrasting mix of materials. All of the designs feature practical rolling shutters in inviting shades of color. The combination of materials and the graphic repetition of the shutter's elements make the style young and masculine. Jalousi is a versatile collection that can be used anywhere storage is required.

#### Description

The Jalousi series, which consists of a sideboard and cabinets in two different sizes, is characterized by its minimalist idiom and a contrasting mix of materials. All of the designs feature practical rolling shutters in inviting shades of color, which form an attractive contrast to the cabinet body in an oak veneer with legs of solid oak.

## **Collection Overview**

**Jalousi Cabinet high** H: 180 x L: 55 x D: 40 cm

**Jalousi Sideboard** H: 75 x L: 161 x D: 40 cm

**Jalousi Cabinet low** H: 101,5 x L: 55 x D: 40 cm