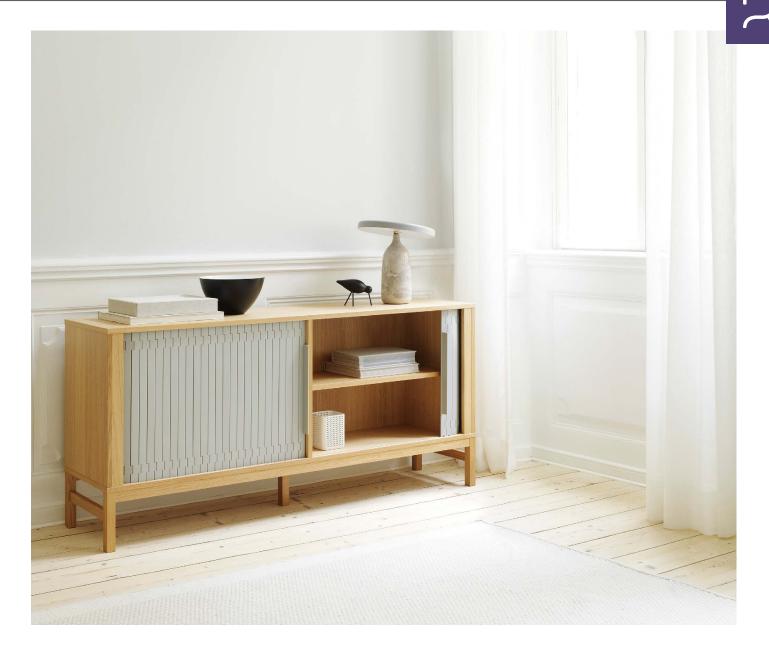

## **Behind roller shutters**

Watches, conveyor belts and 50s furniture were among the sources of inspiration for the Jalousi furniture collection. From this cocktail, Simon Legald has created a contemporary collection of storage furniture, interpreting the classic roll-front cabinet. The Jalousi collection, which consists of a sideboard and cabinets in two different sizes, is characterized by its minimalist idiom and a contrasting mix of materials. All of the designs feature practical rolling shutters in inviting shades of color. The combination of materials and the graphic repetition of the shutter's elements make the style young and masculine. Jalousi is a versatile collection that can be used anywhere storage is required.

#### Description

The Jalousi series, which consists of a sideboard and cabinets in two different sizes, is characterized by its minimalist idiom and a contrasting mix of materials. All of the designs feature practical rolling shutters in inviting shades of color, which form an attractive contrast to the cabinet body in an oak veneer with legs of solid oak.