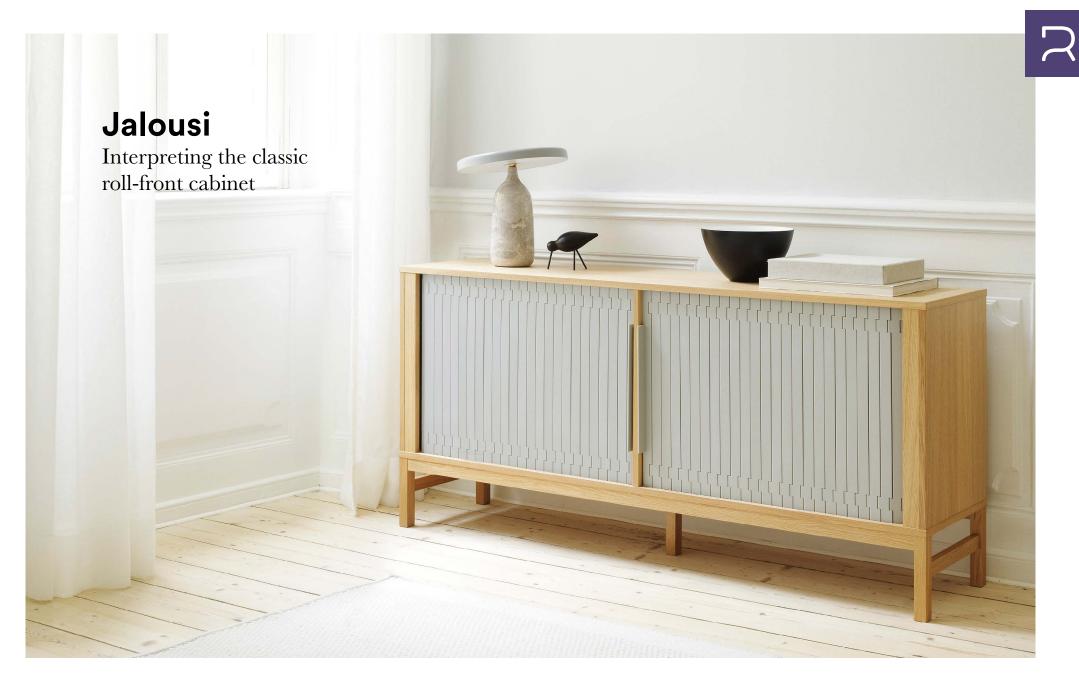

## **Behind roller shutters**

Watches, conveyor belts and 50s furniture were among the sources of inspiration for the Jalousi furniture collection. From this cocktail, Simon Legald has created a contemporary collection of storage furniture, interpreting the classic roll-front cabinet. The Jalousi collection, which consists of a sideboard and cabinets in two different sizes, is characterized by its minimalist idiom and a contrasting mix of materials. All of the designs feature practical rolling shutters in inviting shades of color. The combination of materials and the graphic repetition of the shutter's elements make the style young and masculine. Jalousi is a versatile collection that can be used anywhere storage is required.