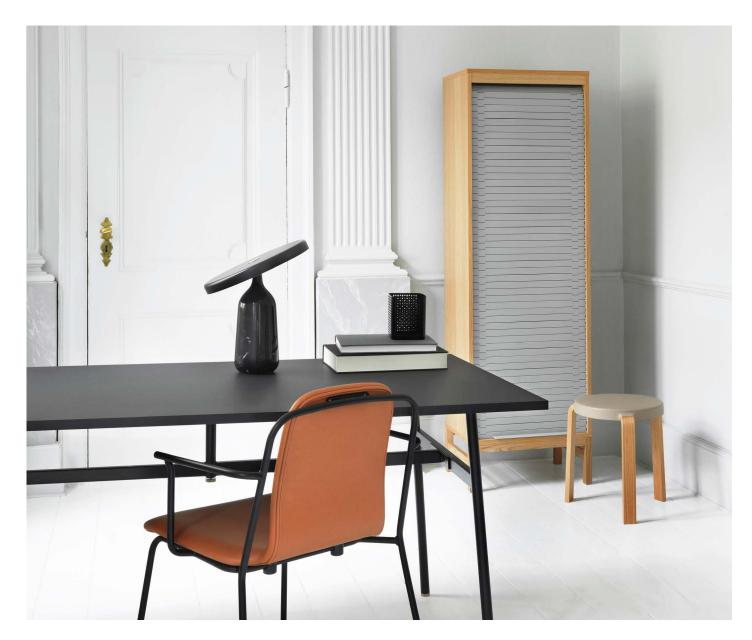

## **Behind roller shutters**

Watches, conveyor belts and 50s furniture were among the sources of inspiration for the Jalousi furniture collection. From this cocktail, Simon Legald has created a contemporary collection of storage furniture, interpreting the classic roll-front cabinet. The Jalousi collection, which consists of a sideboard and cabinets in two different sizes, is characterized by its minimalist idiom and a contrasting mix of materials. All of the designs feature practical rolling shutters in inviting shades of color. The combination of materials and the graphic repetition of the shutter's elements make the style young and masculine. Jalousi is a versatile collection that can be used anywhere storage is required.

## **Collection Overview**

**Jalousi Cabinet high** H: 180 x L: 55 x D: 40 cm

**Jalousi Sideboard** H: 75 x L: 161 x D: 40 cm

**Jalousi Cabinet low** H: 101,5 x L: 55 x D: 40 cm

#### Description

The Jalousi series, which consists of a sideboard and cabinets in two different sizes, is characterized by its minimalist idiom and a contrasting mix of materials. All of the designs feature practical rolling shutters in inviting shades of color, which form an attractive contrast to the cabinet body in an oak veneer with legs of solid oak.