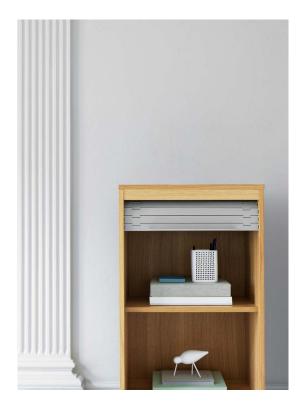

## **Behind roller shutters**

Watches, conveyor belts and 50s furniture were among the sources of inspiration for the Jalousi furniture collection. From this cocktail, Simon Legald has created a contemporary collection of storage furniture, interpreting the classic roll-front cabinet. The Jalousi collection, which consists of a sideboard and cabinets in two different sizes, is characterized by its minimalist idiom and a contrasting mix of materials. All of the designs feature practical rolling shutters in inviting shades of color. The combination of materials and the graphic repetition of the shutter's elements make the style young and masculine. Jalousi is a versatile collection that can be used anywhere storage is required.

#### Description

The Jalousi series, which consists of a sideboard and cabinets in two different sizes, is characterized by its minimalist idiom and a contrasting mix of materials. All of the designs feature practical rolling shutters in inviting shades of color, which form an attractive contrast to the cabinet body in an oak veneer with legs of solid oak.

## **Collection Overview**

**Jalousi Cabinet high** H: 180 x L: 55 x D: 40 cm

**Jalousi Sideboard** H: 75 x L: 161 x D: 40 cm

**Jalousi Cabinet low** H: 101,5 x L: 55 x D: 40 cm