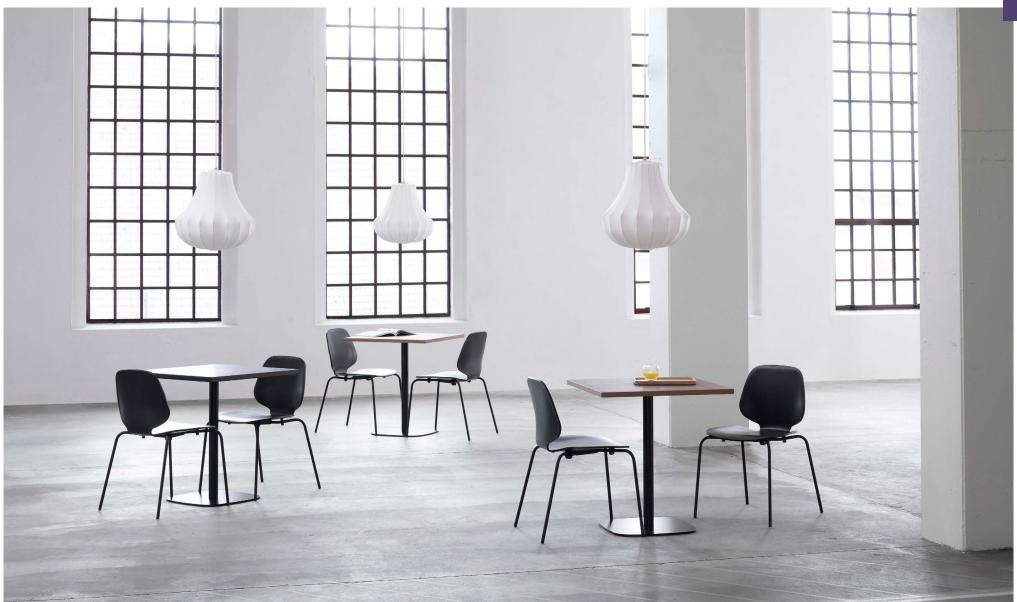

# Clean and contemporary café tables

The Form series started with the idea of the perfect chair, and since its launch in 2014, the series has expanded into a wide range of possibilities that was the cornerstone of Simon Legald's vision. The timeless Form café table, available in four heights ranging from 65 to 110 cm, is the latest addition to the series. The table naturally complements the broad selection of Form dining tables and Form bar chairs and stools.

The simple but elegant café table consists of a black cylindrical steel base that can be combined with numerous tabletop options for the utmost in versatility. While the Form café table is the obvious choice when furnishing restaurants, bars, lobbies and reception areas, it also works perfectly as a small dining table in the home.

#### Description

Timeless café tables with a centered steel base and wood, linoleum or marble tabletops complete the Form series' versatile table selection.

#### Construction

Form café table consists of a cylindrical center base in powder coated steel available in four heights. The tabletop comes in various sizes and shapes available in polished marble, oak veneer or matte stainless steel. The marble tabletops are treated with a surface treatment that penetrates into the material and thereby provides a long-term protection. The surface should not be exposed to acidic foods or beverages, which can leave stains on the surface.