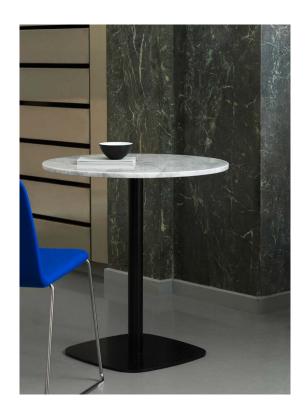

# Clean and contemporary café tables

The Form series started with the idea of the perfect chair, and since its launch in 2014, the series has expanded into a wide range of possibilities that was the cornerstone of Simon Legald's vision. The timeless Form café table, available in four heights ranging from 65 to 110 cm, is the latest addition to the series. The table naturally complements the broad selection of Form dining tables and Form bar chairs and stools.

The simple but elegant café table consists of a black cylindrical steel base that can be combined with numerous tabletop options for the utmost in versatility. While the Form café table is the obvious choice when furnishing restaurants, bars, lobbies and reception areas, it also works perfectly as a small dining table in the home.

#### Description

Timeless café tables with a centered steel base and wood, linoleum or marble tabletops complete the Form series' versatile table selection.

#### Construction

Form café table consists of a cylindrical center base in powder coated steel available in four heights. The tabletop comes in various sizes and shapes available in polished marble, oak veneer or matte stainless steel. The marble tabletops are treated with a surface treatment that penetrates into the material and thereby provides a long-term protection. The surface should not be exposed to acidic foods or beverages, which can leave stains on the surface.