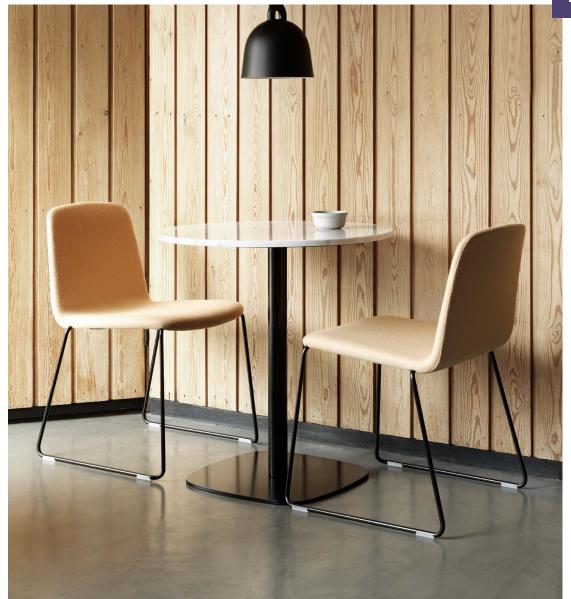

# Clean and contemporary café tables

The Form series started with the idea of the perfect chair, and since its launch in 2014, the series has expanded into a wide range of possibilities that was the cornerstone of Simon Legald's vision. The timeless Form café table, available in four heights ranging from 65 to 110 cm, is the latest addition to the series. The table naturally complements the broad selection of Form dining tables and Form bar chairs and stools.

The simple but elegant café table consists of a black cylindrical steel base that can be combined with numerous tabletop options for the utmost in versatility. While the Form café table is the obvious choice when furnishing restaurants, bars, lobbies and reception areas, it also works perfectly as a small dining table in the home.

#### Description

Timeless café tables with a centered steel base and wood, linoleum or marble tabletops complete the Form series' versatile table selection.

#### Construction

Form café table consists of a cylindrical center base in powder coated steel available in four heights. The tabletop comes in various sizes and shapes available in polished marble, oak veneer or matte stainless steel. The marble tabletops are treated with a surface treatment that penetrates into the material and thereby provides a long-term protection. The surface should not be exposed to acidic foods or beverages, which can leave stains on the surface.