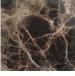

#### Construction

Form café table consists of a cylindrical center base in powder coated steel available in four heights. The tabletop comes in various sizes and shapes available in polished marble, oak veneer or matte stainless steel. The marble tabletops are treated with a surface treatment that penetrates into the material and thereby provides a long-term protection. The surface should not be exposed to acidic foods or beverages, which can leave stains on the surface.

### Tabletop marble (Not available in 60x60 cm)

Sand Coffee (Light emperador) (Dark emperador)

White erador) (White carrara)

Black (Black pearl)

Tabletop steel

Steel

normann copenhagen