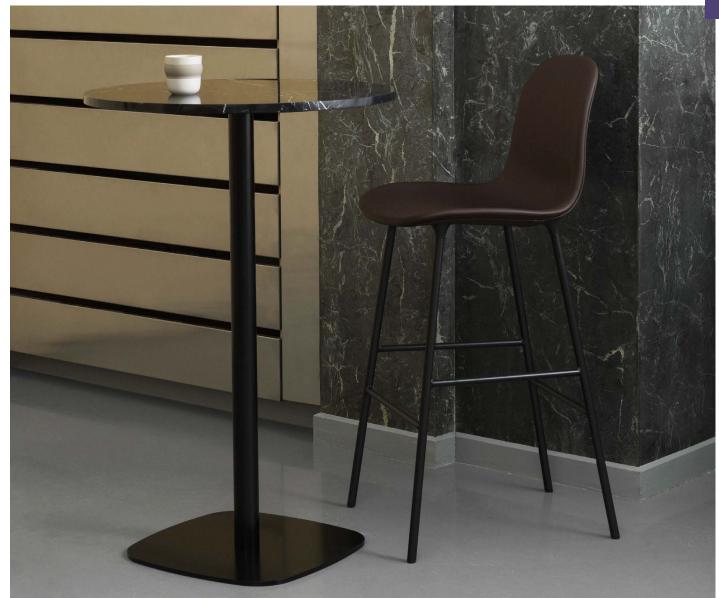

# Clean and contemporary café tables

The Form series started with the idea of the perfect chair, and since its launch in 2014, the series has expanded into a wide range of possibilities that was the cornerstone of Simon Legald's vision. The timeless Form café table, available in four heights ranging from 65 to 110 cm, is the latest addition to the series. The table naturally complements the broad selection of Form dining tables and Form bar chairs and stools.

The simple but elegant café table consists of a black cylindrical steel base that can be combined with numerous tabletop options for the utmost in versatility. While the Form café table is the obvious choice when furnishing restaurants, bars, lobbies and reception areas, it also works perfectly as a small dining table in the home.

#### Description

Timeless café tables with a centered steel base and wood, linoleum or marble tabletops complete the Form series' versatile table selection.