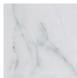

#### Construction

Form café table consists of a cylindrical center base in powder coated steel available in four heights. The tabletop comes in various sizes and shapes available in polished marble, oak veneer or matte stainless steel. The marble tabletops are treated with a surface treatment that penetrates into the material and thereby provides a long-term protection. The surface should not be exposed to acidic foods or beverages, which can leave stains on the surface.

### Tabletop marble (Not available in 60x60 cm)

Sand Coffee (Light emperador) (Dark emperador)

White erador) (White carrara)

Black (Black pearl)

Tabletop steel

Steel

normann copenhagen