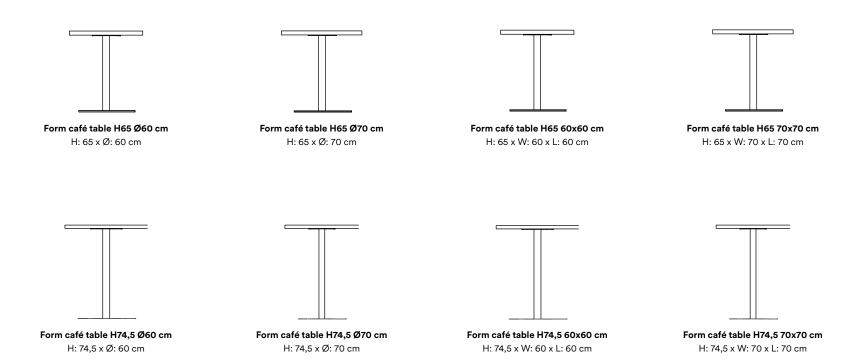

#### Construction

Form café table consists of a cylindrical center base in powder coated steel available in four heights. The tabletop comes in various sizes and shapes available in polished marble, oak veneer or matte stainless steel. The marble tabletops are treated with a surface treatment that penetrates into the material and thereby provides a long-term protection. The surface should not be exposed to acidic foods or beverages, which can leave stains on the surface.