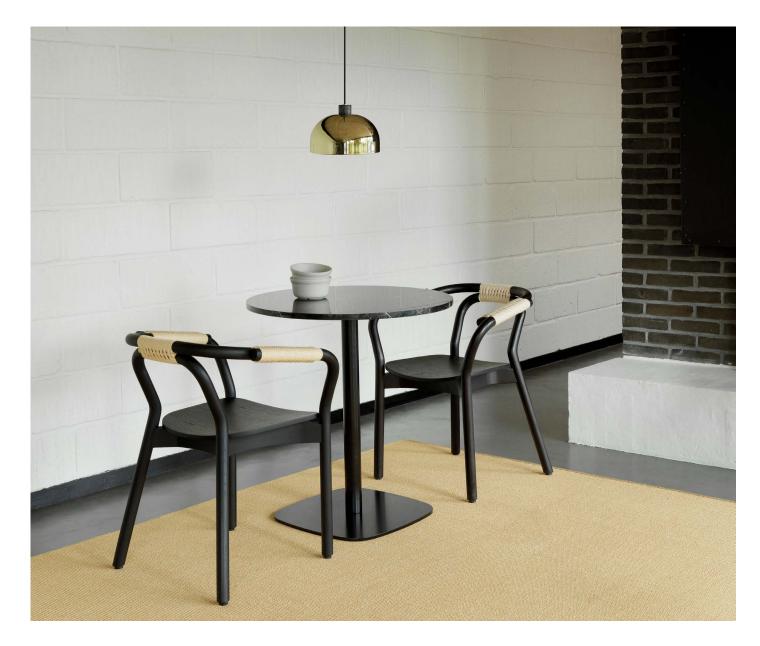

# Clean and contemporary café tables

The Form series started with the idea of the perfect chair, and since its launch in 2014, the series has expanded into a wide range of possibilities that was the cornerstone of Simon Legald's vision. The timeless Form café table, available in four heights ranging from 65 to 110 cm, is the latest addition to the series. The table naturally complements the broad selection of Form dining tables and Form bar chairs and stools.

The simple but elegant café table consists of a black cylindrical steel base that can be combined with numerous tabletop options for the utmost in versatility. While the Form café table is the obvious choice when furnishing restaurants, bars, lobbies and reception areas, it also works perfectly as a small dining table in the home.

#### Description

Timeless café tables with a centered steel base and wood, linoleum or marble tabletops complete the Form series' versatile table selection.

#### Construction

Form café table consists of a cylindrical center base in powder coated steel available in four heights. The tabletop comes in various sizes and shapes available in polished marble, oak veneer or matte stainless steel. The marble tabletops are treated with a surface treatment that penetrates into the material and thereby provides a long-term protection. The surface should not be exposed to acidic foods or beverages, which can leave stains on the surface.