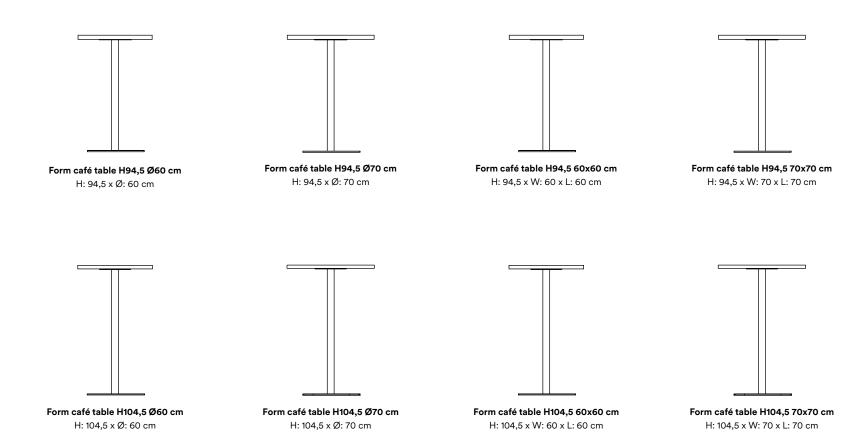

#### Construction

Form café table consists of a cylindrical center base in powder coated steel available in four heights. The tabletop comes in various sizes and shapes available in polished marble, oak veneer or matte stainless steel. The marble tabletops are treated with a surface treatment that penetrates into the material and thereby provides a long-term protection. The surface should not be exposed to acidic foods or beverages, which can leave stains on the surface.