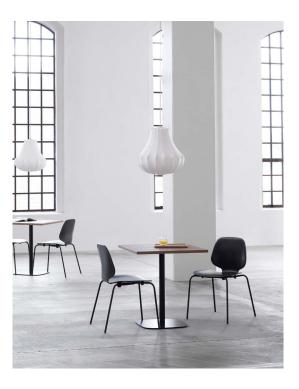

# Clean and contemporary café tables

The Form series started with the idea of the perfect chair, and since its launch in 2014, the series has expanded into a wide range of possibilities that was the cornerstone of Simon Legald's vision. The timeless Form café table, available in four heights ranging from 65 to 110 cm, is the latest addition to the series. The table naturally complements the broad selection of Form dining tables and Form bar chairs and stools.

The simple but elegant café table consists of a black cylindrical steel base that can be combined with numerous tabletop options for the utmost in versatility. While the Form café table is the obvious choice when furnishing restaurants, bars, lobbies and reception areas, it also works perfectly as a small dining table in the home.

#### Description

Timeless café tables with a centered steel base and wood, linoleum or marble tabletops complete the Form series' versatile table selection.