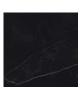

#### Construction

Form café table consists of a cylindrical center base in powder coated steel available in four heights. The tabletop comes in various sizes and shapes available in polished marble, oak veneer or matte stainless steel. The marble tabletops are treated with a surface treatment that penetrates into the material and thereby provides a long-term protection. The surface should not be exposed to acidic foods or beverages, which can leave stains on the surface.

### Tabletop marble (Not available in 60x60 cm)

Sand Coffee (Light emperador) (Dark emperador)

White erador) (White carrara)

Black (Black pearl)

Tabletop steel

Steel

normann copenhagen