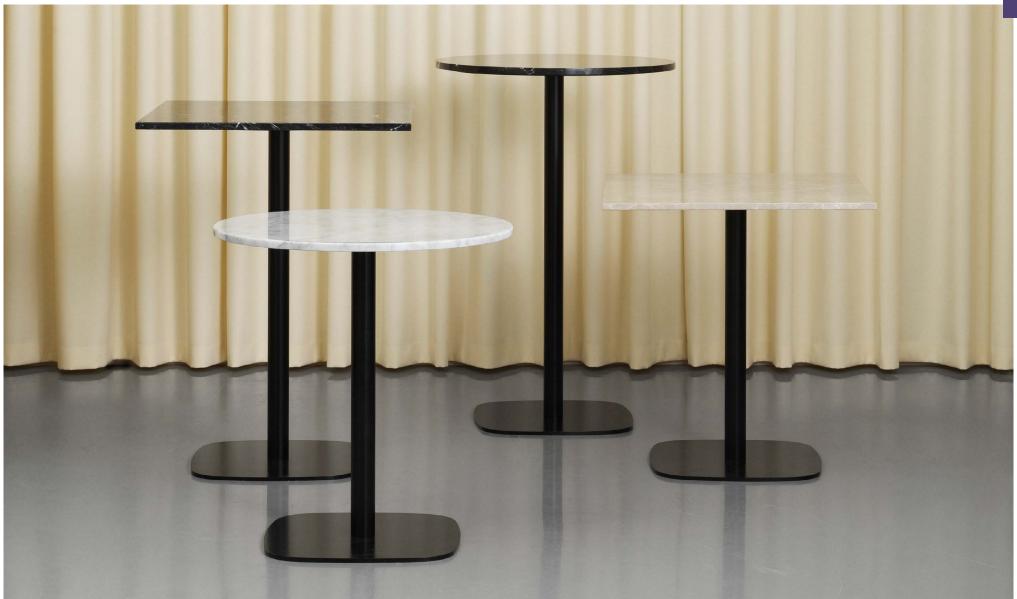

# Clean and contemporary café tables

The Form series started with the idea of the perfect chair, and since its launch in 2014, the series has expanded into a wide range of possibilities that was the cornerstone of Simon Legald's vision. The timeless Form café table, available in four heights ranging from 65 to 110 cm, is the latest addition to the series. The table naturally complements the broad selection of Form dining tables and Form bar chairs and stools.

The simple but elegant café table consists of a black cylindrical steel base that can be combined with numerous tabletop options for the utmost in versatility. While the Form café table is the obvious choice when furnishing restaurants, bars, lobbies and reception areas, it also works perfectly as a small dining table in the home.

#### Description

Timeless café tables with a centered steel base and wood, linoleum or marble tabletops complete the Form series' versatile table selection.

#### Construction

Form café table consists of a cylindrical center base in powder coated steel available in four heights. The tabletop comes in various sizes and shapes available in polished marble, oak veneer or matte stainless steel. The marble tabletops are treated with a surface treatment that penetrates into the material and thereby provides a long-term protection. The surface should not be exposed to acidic foods or beverages, which can leave stains on the surface.