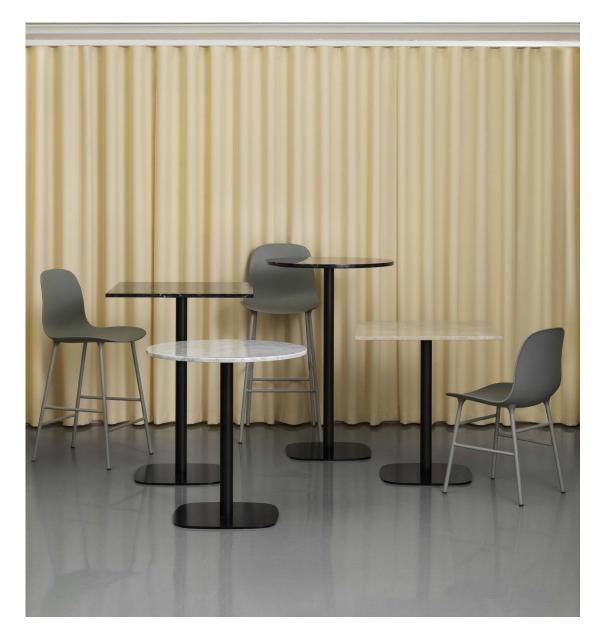

# Clean and contemporary café tables

The Form series started with the idea of the perfect chair, and since its launch in 2014, the series has expanded into a wide range of possibilities that was the cornerstone of Simon Legald's vision. The timeless Form café table, available in four heights ranging from 65 to 110 cm, is the latest addition to the series. The table naturally complements the broad selection of Form dining tables and Form bar chairs and stools.

The simple but elegant café table consists of a black cylindrical steel base that can be combined with numerous tabletop options for the utmost in versatility. While the Form café table is the obvious choice when furnishing restaurants, bars, lobbies and reception areas, it also works perfectly as a small dining table in the home.

#### Description

Timeless café tables with a centered steel base and wood, linoleum or marble tabletops complete the Form series' versatile table selection.

#### Construction

Form café table consists of a cylindrical center base in powder coated steel available in four heights. The tabletop comes in various sizes and shapes available in polished marble, oak veneer or matte stainless steel. The marble tabletops are treated with a surface treatment that penetrates into the material and thereby provides a long-term protection. The surface should not be exposed to acidic foods or beverages, which can leave stains on the surface.