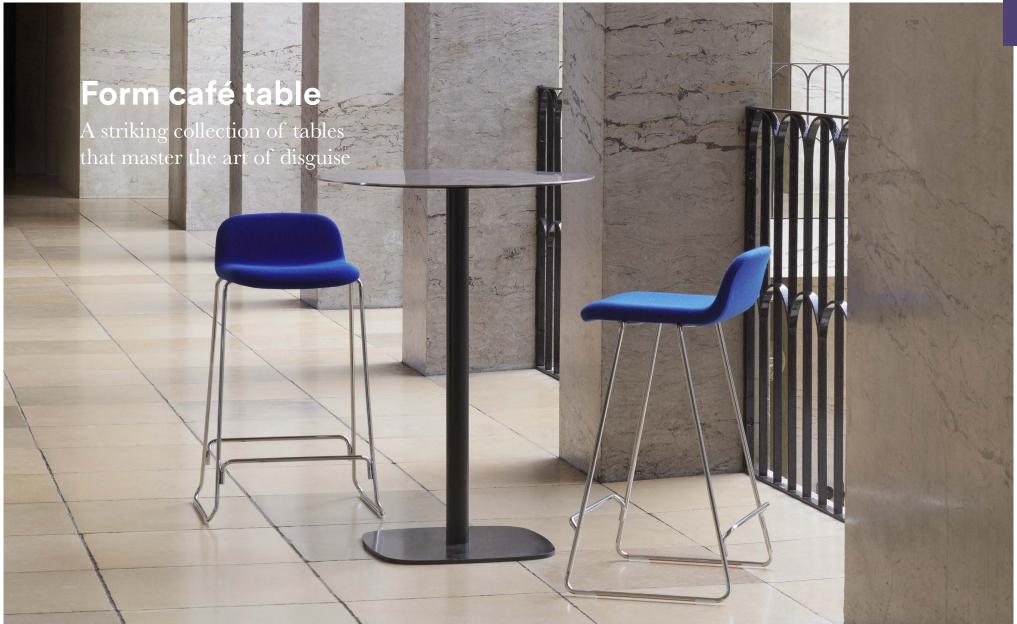

# Clean and contemporary café tables

The Form series started with the idea of the perfect chair, and since its launch in 2014, the series has expanded into a wide range of possibilities that was the cornerstone of Simon Legald's vision. The timeless Form café table, available in four heights ranging from 65 to 110 cm, is the latest addition to the series. The table naturally complements the broad selection of Form dining tables and Form bar chairs and stools.

The simple but elegant café table consists of a black cylindrical steel base that can be combined with numerous tabletop options for the utmost in versatility. While the Form café table is the obvious choice when furnishing restaurants, bars, lobbies and reception areas, it also works perfectly as a small dining table in the home.

#### Description

Timeless café tables with a centered steel base and wood, linoleum or marble tabletops complete the Form series' versatile table selection.