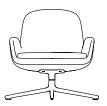

Era Lounge Chair low steel, chrome H: 77 x L: 72 x D: 75 x SH: 40 cm

Era Lounge Chair high steel, chrome H: 103 x L: 72 x D: 80 x SH: 40 cm

Era Footstool steel, chrome H: 39 x L: 53 x D: 42 x SH: 39 cm

Era Lounge Chair low swivel aluminum H: 77 x L: 83 x D: 83 x SH: 40 cm

Era Lounge Chair high swivel aluminum H: 103 x L: 83 x D: 83 x SH: 40 cm

Era Footstool swivel aluminum H: 39 x L: 53 x D: 42 x SH: 39 cm

normann