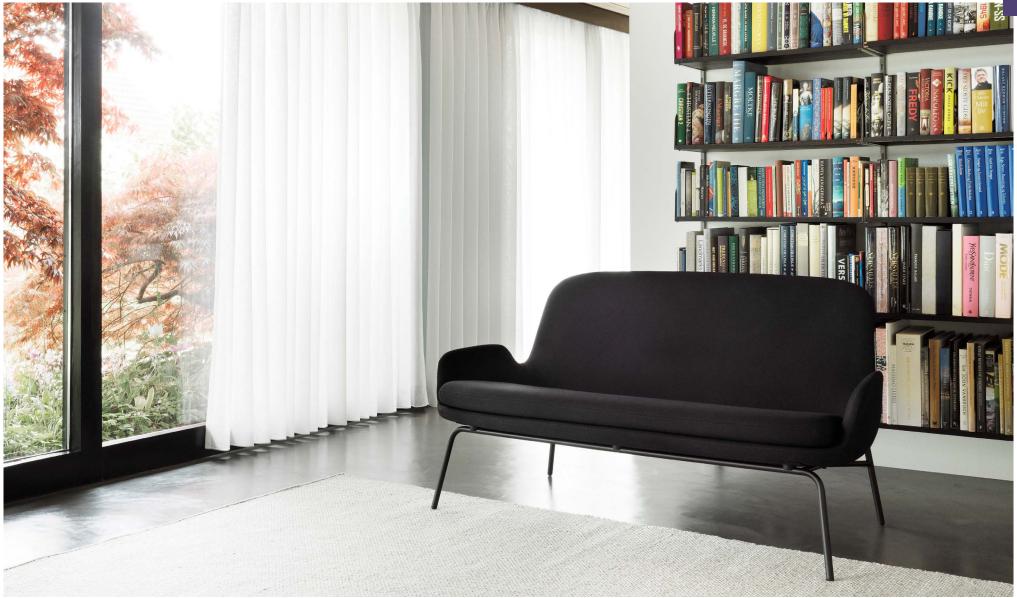

# Furniture for a new era

The design is well-proportioned, the lines are sharp and the feel is contemporary. Expressing a sophisticated calmness that invites the sitter to pure and unreserved relaxation, Era demonstrates the art of refined proportions. A design in which the interaction between soft curves and straight lines is done just right. An incredibly strong construction makes the Era series well-suited for commercial spaces. The same level of care proceeds to the upholstering and stitching, which are carried out with the utmost artisanal precision to flawlessly dress the sleek silhouettes. With its streamlined design and high quality, Era is designed to transcend generations.

# **Collection Overview**

**Era Sofa wood** H: 78 x L: 145 x D: 77 x SH: 41 cm

**Era Sofa steel, chrome** H: 78 x L: 145 x D: 77 x SH: 41 cm