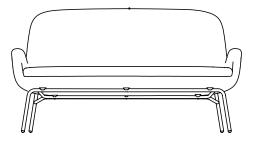

# **Collection Overview**

**Era Sofa wood** H: 78 x L: 145 x D: 77 x SH: 41 cm

**Era Sofa steel, chrome** H: 78 x L: 145 x D: 77 x SH: 41 cm