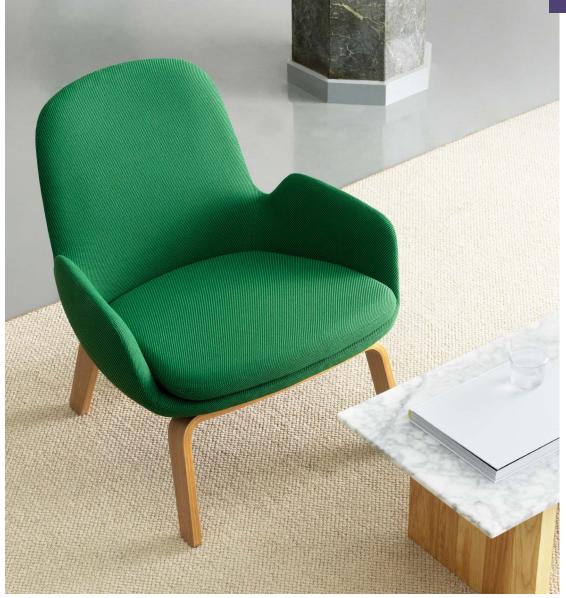

# **Collection Overview**

**Era Lounge Chair low wood** H: 77 x L: 72 x D: 75 x SH: 40 cm

Era Lounge Chair high wood H: 103 x L: 72 x D: 80 x SH: 40 cm

**Era Footstool wood** H: 39 x L: 53 x D: 42 x SH: 39 cm

## Description

Era combines modern production techniques with traditional furniture craftsmanship in a timeless and characterful design. The Era series includes a high and low version of lounge chairs, a 2 seater sofa and a footstool with multiple base types for a great variety.