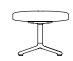

# **Collection Overview**

**Era Lounge Chair low wood** H: 77 x L: 72 x D: 75 x SH: 40 cm

Era Lounge Chair high wood H: 103 x L: 72 x D: 80 x SH: 40 cm

**Era Footstool wood** H: 39 x L: 53 x D: 42 x SH: 39 cm