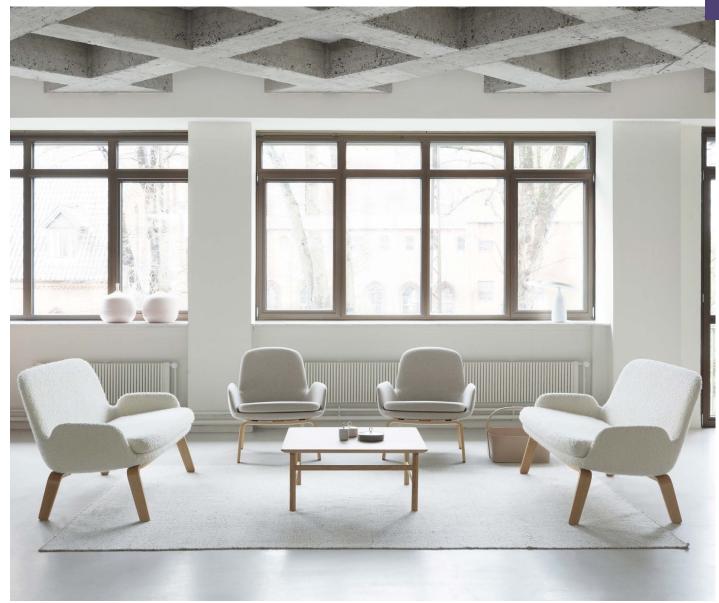

## Description

Era combines modern production techniques with traditional furniture craftsmanship in a timeless and characterful design. The Era series includes a high and low version of lounge chairs, a 2 seater sofa and a footstool with multiple base types for a great variety.