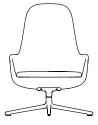

Era Lounge Chair low steel, chrome H: 77 x L: 72 x D: 75 x SH: 40 cm

Era Lounge Chair high steel, chrome H: 103 x L: 72 x D: 80 x SH: 40 cm

Era Footstool steel, chrome H: 39 x L: 53 x D: 42 x SH: 39 cm

Era Lounge Chair low swivel aluminum H: 77 x L: 83 x D: 83 x SH: 40 cm

Era Lounge Chair high swivel aluminum H: 103 x L: 83 x D: 83 x SH: 40 cm

Era Footstool swivel aluminum H: 39 x L: 53 x D: 42 x SH: 39 cm

normann