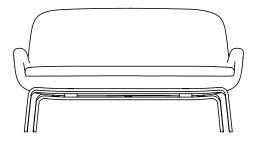

# **Collection Overview**

**Era Sofa wood** H: 78 x L: 145 x D: 77 x SH: 41 cm

**Era Sofa steel, chrome** H: 78 x L: 145 x D: 77 x SH: 41 cm