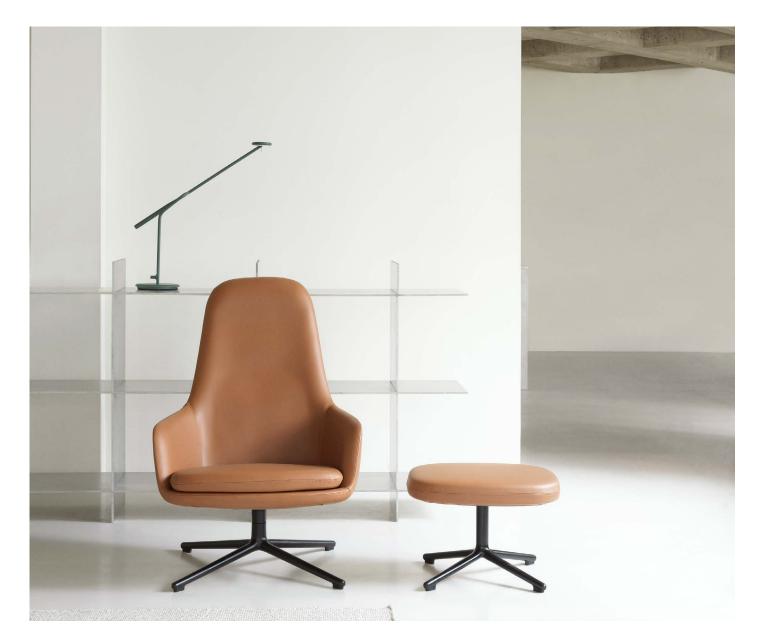

# **Collection Overview**

**Era Lounge Chair low wood** H: 77 x L: 72 x D: 75 x SH: 40 cm

Era Lounge Chair high wood H: 103 x L: 72 x D: 80 x SH: 40 cm

**Era Footstool wood** H: 39 x L: 53 x D: 42 x SH: 39 cm

## Description

Era combines modern production techniques with traditional furniture craftsmanship in a timeless and characterful design. The Era series includes a high and low version of lounge chairs, a 2 seater sofa and a footstool with multiple base types for a great variety.