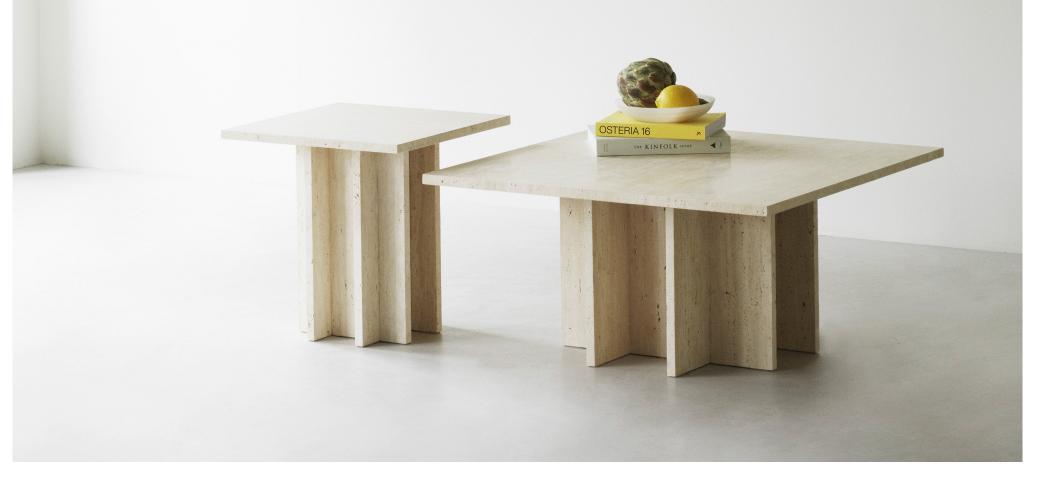

# An uncomplicated design with a focus on travertine

Edge is designed with minimalistic design principles for a timeless, yet captivating expression. The table is crafted from 100% travertine, an interesting and timeless material distinguished by its extraordinary structure and unique patterns. To minimize unnecessary waste, Edge is designed to utilize the way the travertine material is sourced. The natural stone is quarried from a travertine quarry, then cut into slabs of different sizes. Edge Coffee Table consists entirely of square travertine slabs in varying sizes, assembled in a simple, geometric construction. This way, the different slabs are used to make the most of the material.

# **Collection Overview**

Edge Coffee Table small H: 43 x W: 45 x D: 45 cm

Edge Coffee Table large H: 40 x W: 80 x D: 80 cm

#### Description

Edge is a coffee table that consists solely of travertine slabs in different sizes, assembled in a simple, geometric construction. A minimalistic design where the material is the main focus. Edge Coffee Table comes in two different sizes.