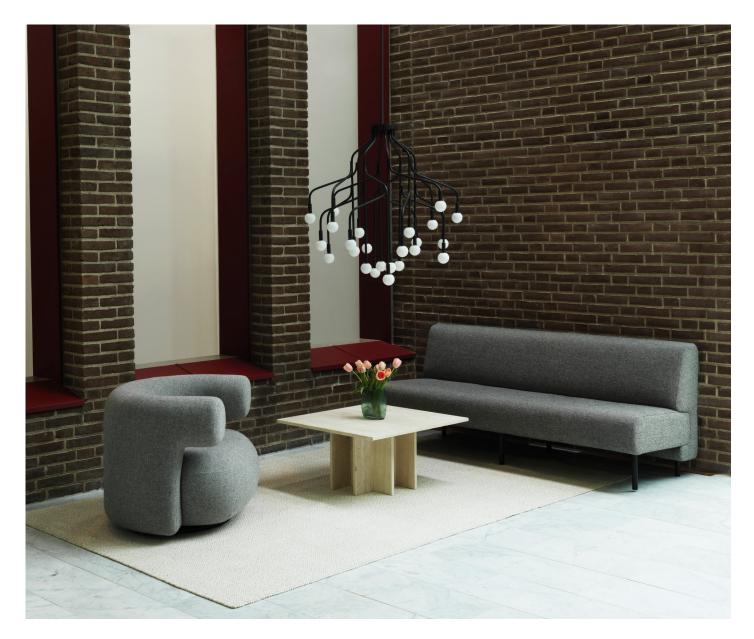

# An uncomplicated design with a focus on travertine

Edge is designed with minimalistic design principles for a timeless, yet captivating expression. The table is crafted from 100% travertine, an interesting and timeless material distinguished by its extraordinary structure and unique patterns. To minimize unnecessary waste, Edge is designed to utilize the way the travertine material is sourced. The natural stone is quarried from a travertine quarry, then cut into slabs of different sizes. Edge Coffee Table consists entirely of square travertine slabs in varying sizes, assembled in a simple, geometric construction. This way, the different slabs are used to make the most of the material.

#### Description

Edge is a coffee table that consists solely of travertine slabs in different sizes, assembled in a simple, geometric construction. A minimalistic design where the material is the main focus. Edge Coffee Table comes in two different sizes.

#### Construction

The Edge Coffee Table is made of 100% travertine. It is available in two different sizes. The table comes flat-packed. Simple and intuitive to assemble without the use of any screws or tools.