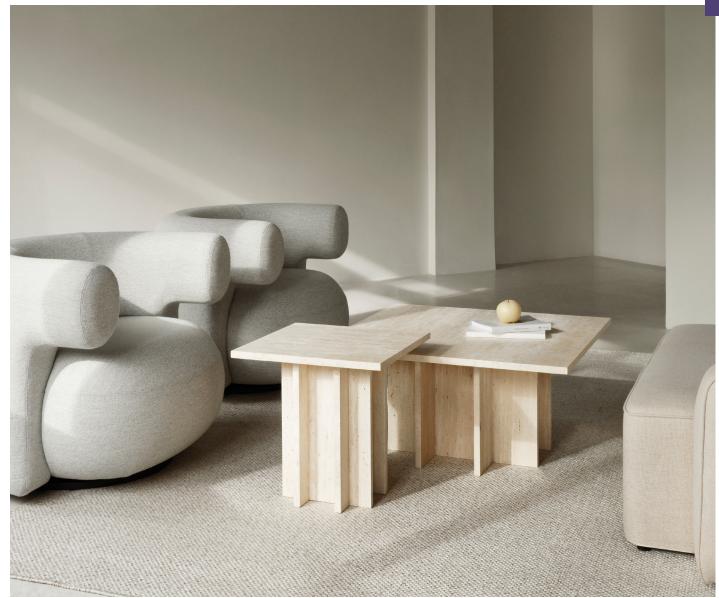

# An uncomplicated design with a focus on travertine

Edge is designed with minimalistic design principles for a timeless, yet captivating expression. The table is crafted from 100% travertine, an interesting and timeless material distinguished by its extraordinary structure and unique patterns. To minimize unnecessary waste, Edge is designed to utilize the way the travertine material is sourced. The natural stone is quarried from a travertine quarry, then cut into slabs of different sizes. Edge Coffee Table consists entirely of square travertine slabs in varying sizes, assembled in a simple, geometric construction. This way, the different slabs are used to make the most of the material.

#### Description

Edge is a coffee table that consists solely of travertine slabs in different sizes, assembled in a simple, geometric construction. A minimalistic design where the material is the main focus. Edge Coffee Table comes in two different sizes.