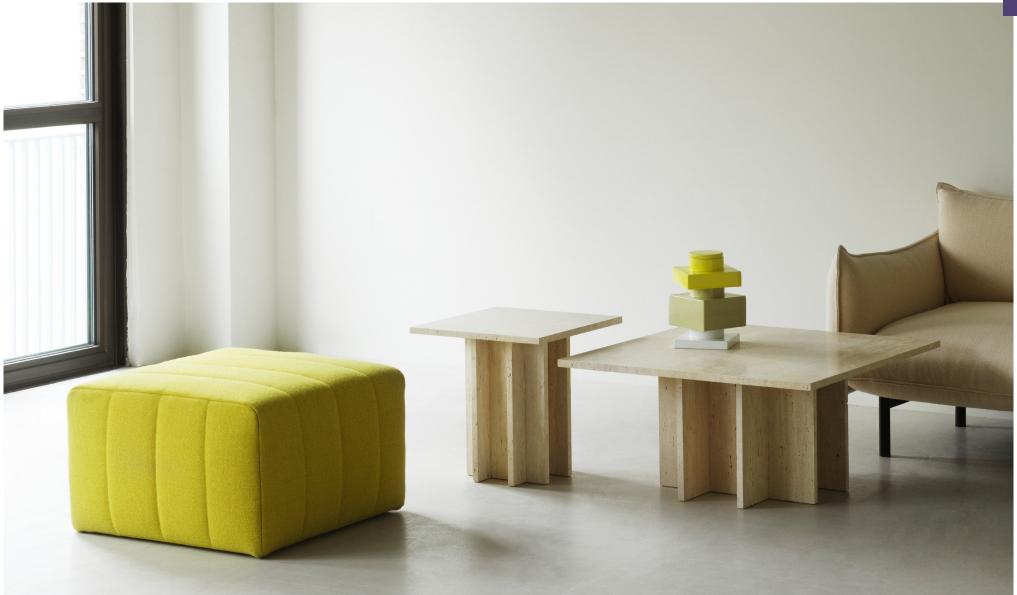

# An uncomplicated design with a focus on travertine

Edge is designed with minimalistic design principles for a timeless, yet captivating expression. The table is crafted from 100% travertine, an interesting and timeless material distinguished by its extraordinary structure and unique patterns. To minimize unnecessary waste, Edge is designed to utilize the way the travertine material is sourced. The natural stone is quarried from a travertine quarry, then cut into slabs of different sizes. Edge Coffee Table consists entirely of square travertine slabs in varying sizes, assembled in a simple, geometric construction. This way, the different slabs are used to make the most of the material.

# **Collection Overview**

Edge Coffee Table small H: 43 x W: 45 x D: 45 cm

Edge Coffee Table large H: 40 x W: 80 x D: 80 cm

#### Description

Edge is a coffee table that consists solely of travertine slabs in different sizes, assembled in a simple, geometric construction. A minimalistic design where the material is the main focus. Edge Coffee Table comes in two different sizes.