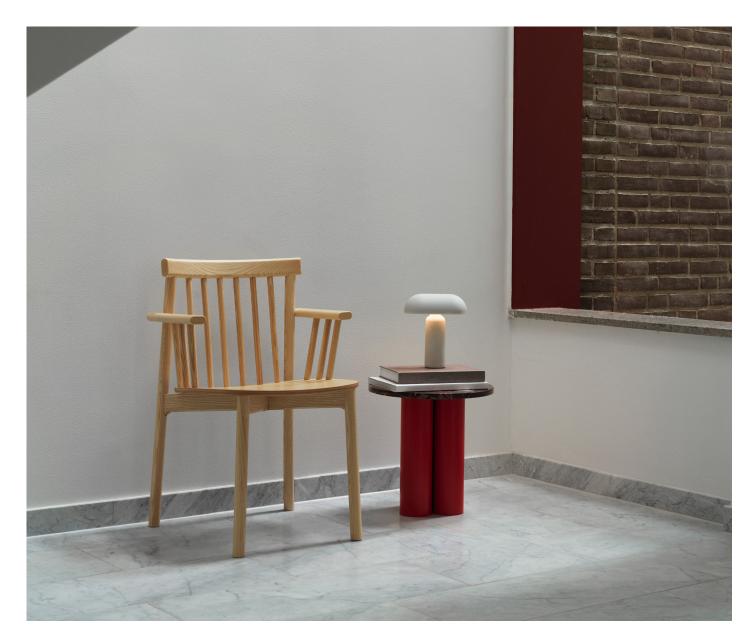

#### Description

Dit Table is an expressive design with a simple construction. A stone tabletop rests on three chubby, powder coated steel legs. Dit Table can be customized to any taste or space, as implied by its name, Dit, the Danish word for "your". Choose between six different base colors and ten different stone tabletops, a total of 60 possible combinations, to create your very own table.

#### Construction

The Dit Table comprises three robust legs in powder-coated steel and a tabletop in stone. The legs can be obtained in six distinct colors, while the tabletop is obtainable in ten different types of stone, yielding a total of 60 combinations. The table is delivered in two boxes, one for the frame and one for the marble top plate.