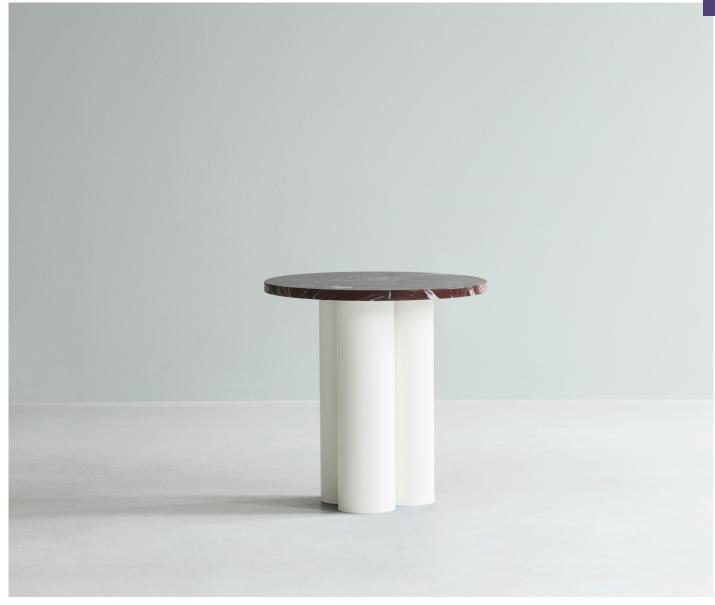

#### Description

Dit Table is an expressive design with a simple construction. A stone tabletop rests on three chubby, powder coated steel legs. Dit Table can be customized to any taste or space, as implied by its name, Dit, the Danish word for "your". Choose between six different base colors and ten different stone tabletops, a total of 60 possible combinations, to create your very own table.

#### Construction

The Dit Table comprises three robust legs in powder-coated steel and a tabletop in stone. The legs can be obtained in six distinct colors, while the tabletop is obtainable in ten different types of stone, yielding a total of 60 combinations. The table is delivered in two boxes, one for the frame and one for the marble top plate.