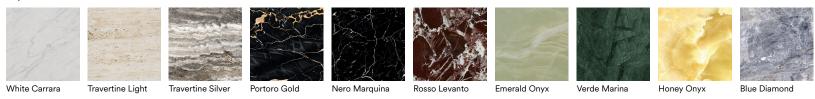

# Customizable and compact

True to its name, Dit, which means "your" in Danish, this customizable collection entices users to create their very own unique table. With six different base colors comprising Sand, Grey, Brown, Bright Blue, Bright Red, and Light Green, and a selection of ten stone tabletop options ranging from various refined marbles to calming travertine and captivating onyx stones, the Dit Table collection offers an impressive array of in total 60 possible combinations. The versatile and customizable design integrates seamlessly into different environments, allowing users to create a personalized table that mirrors their unique style and enhances their space exactly to their individual taste.

#### Description

Dit Table is an expressive design with a simple construction. A stone tabletop rests on three chubby, powder coated steel legs. Dit Table can be customized to any taste or space, as implied by its name, Dit, the Danish word for "your". Choose between six different base colors and ten different stone tabletops, a total of 60 possible combinations, to create your very own table.

#### Construction

The Dit Table comprises three robust legs in powder-coated steel and a tabletop in stone. The legs can be obtained in six distinct colors, while the tabletop is obtainable in ten different types of stone, yielding a total of 60 combinations. The table is delivered in two boxes, one for the frame and one for the marble top plate.

#### Тор