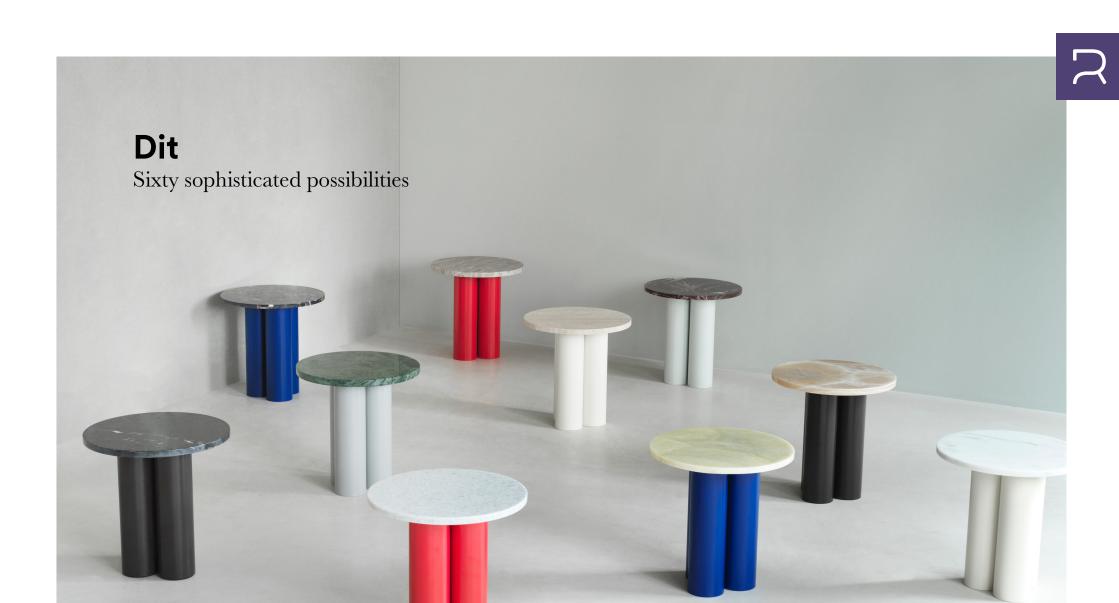

# Customizable and compact

True to its name, Dit, which means "your" in Danish, this customizable collection entices users to create their very own unique table. With six different base colors comprising Sand, Grey, Brown, Bright Blue, Bright Red, and Light Green, and a selection of ten stone tabletop options ranging from various refined marbles to calming travertine and captivating onyx stones, the Dit Table collection offers an impressive array of in total 60 possible combinations. The versatile and customizable design integrates seamlessly into different environments, allowing users to create a personalized table that mirrors their unique style and enhances their space exactly to their individual taste.

#### Description

Dit Table is an expressive design with a simple construction. A stone tabletop rests on three chubby, powder coated steel legs. Dit Table can be customized to any taste or space, as implied by its name, Dit, the Danish word for "your". Choose between six different base colors and ten different stone tabletops, a total of 60 possible combinations, to create your very own table.

#### Construction

The Dit Table comprises three robust legs in powder-coated steel and a tabletop in stone. The legs can be obtained in six distinct colors, while the tabletop is obtainable in ten different types of stone, yielding a total of 60 combinations. The table is delivered in two boxes, one for the frame and one for the marble top plate.