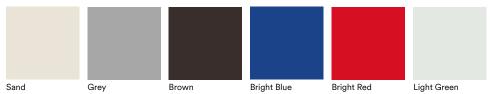

# Customizable and compact

True to its name, Dit, which means "your" in Danish, this customizable collection entices users to create their very own unique table. With six different base colors comprising Sand, Grey, Brown, Bright Blue, Bright Red, and Light Green, and a selection of ten stone tabletop options ranging from various refined marbles to calming travertine and captivating onyx stones, the Dit Table collection offers an impressive array of in total 60 possible combinations. The versatile and customizable design integrates seamlessly into different environments, allowing users to create a personalized table that mirrors their unique style and enhances their space exactly to their individual taste.

#### Description

Dit Table is an expressive design with a simple construction. A stone tabletop rests on three chubby, powder coated steel legs. Dit Table can be customized to any taste or space, as implied by its name, Dit, the Danish word for "your". Choose between six different base colors and ten different stone tabletops, a total of 60 possible combinations, to create your very own table.

#### Construction

The Dit Table comprises three robust legs in powder-coated steel and a tabletop in stone. The legs can be obtained in six distinct colors, while the tabletop is obtainable in ten different types of stone, yielding a total of 60 combinations. The table is delivered in two boxes, one for the frame and one for the marble top plate.

#### Base