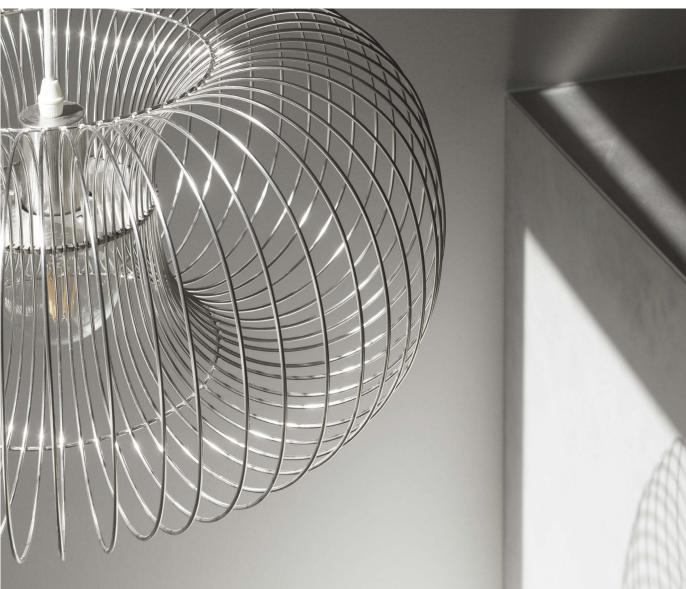

# A Sense of Infinity

The new lamp collection Coil is designed with the wish to create as much volume as possible with as little material as possible. Coil is characterized by its rounded rectangle shape created by curved stainless-steel wires. The air between the wires makes the design appear light and airy despite its immense volume, making air as equally important for the design, as the material itself.

The pendant is very simple in its design but will become an aesthetic focal point in any setting. This striking lamp appears as a fountain of metal looping its existence, creating a continuous and dynamic design. A sense of infinity.