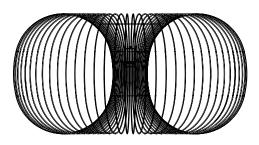

# A Sense of Infinity

The new lamp collection Coil is designed with the wish to create as much volume as possible with as little material as possible. Coil is characterized by its rounded rectangle shape created by curved stainless-steel wires. The air between the wires makes the design appear light and airy despite its immense volume, making air as equally important for the design, as the material itself.

The pendant is very simple in its design but will become an aesthetic focal point in any setting. This striking lamp appears as a fountain of metal looping its existence, creating a continuous and dynamic design. A sense of infinity.