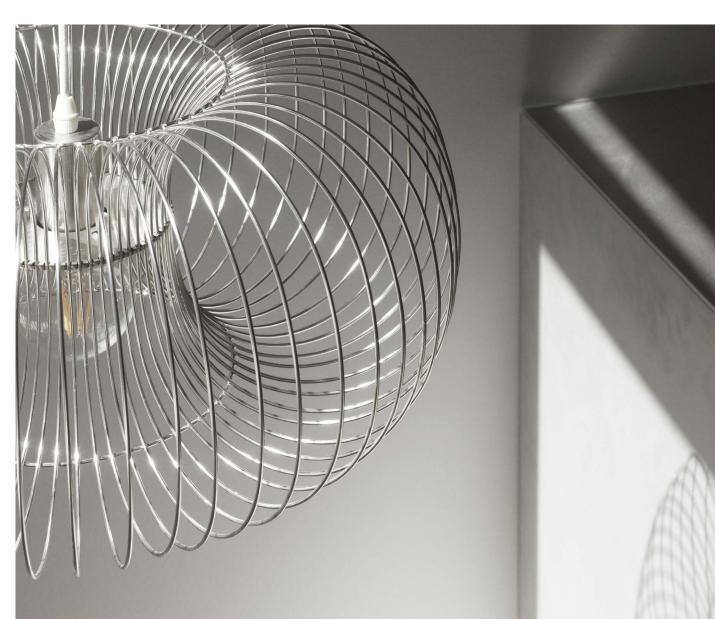

# A Sense of Infinity

The new lamp collection Coil is designed with the wish to create as much volume as possible with as little material as possible. Coil is characterized by its rounded rectangle shape created by curved stainless-steel wires. The air between the wires makes the design appear light and airy despite its immense volume, making air as equally important for the design, as the material itself.

The pendant is very simple in its design but will become an aesthetic focal point in any setting. This striking lamp appears as a fountain of metal looping its existence, creating a continuous and dynamic design. A sense of infinity.

#### Description

Coil is a pendant lamp collection characterized by its rounded rectangle shape created by curved stainlesssteel wires. The pendant is very simple in its design but will become an aesthetic focal point in any setting. The collection is available in four different sizes, making it adaptable to both smaller residences and big, spacious environments.