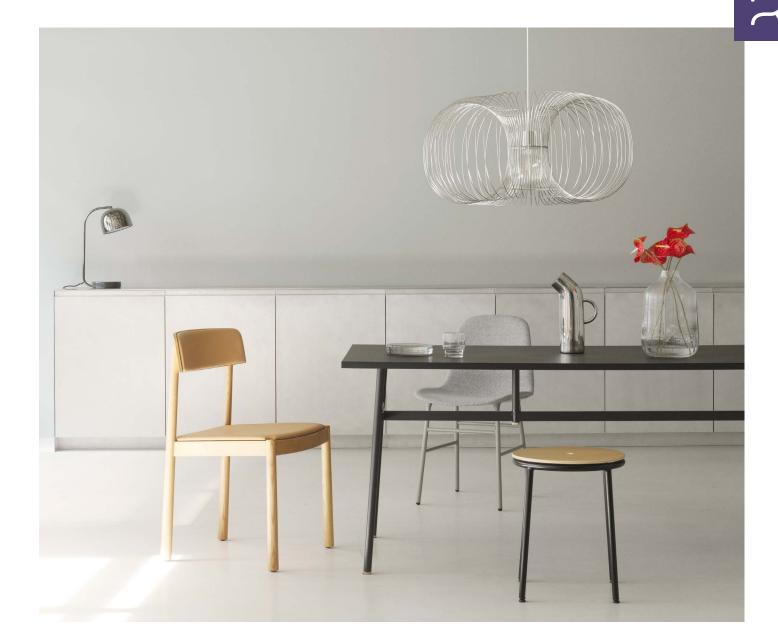

# A Sense of Infinity

The new lamp collection Coil is designed with the wish to create as much volume as possible with as little material as possible. Coil is characterized by its rounded rectangle shape created by curved stainless-steel wires. The air between the wires makes the design appear light and airy despite its immense volume, making air as equally important for the design, as the material itself.

The pendant is very simple in its design but will become an aesthetic focal point in any setting. This striking lamp appears as a fountain of metal looping its existence, creating a continuous and dynamic design. A sense of infinity.