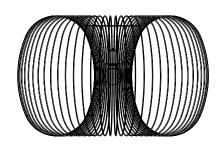

# A Sense of Infinity

The new lamp collection Coil is designed with the wish to create as much volume as possible with as little material as possible. Coil is characterized by its rounded rectangle shape created by curved stainless-steel wires. The air between the wires makes the design appear light and airy despite its immense volume, making air as equally important for the design, as the material itself.

The pendant is very simple in its design but will become an aesthetic focal point in any setting. This striking lamp appears as a fountain of metal looping its existence, creating a continuous and dynamic design. A sense of infinity.