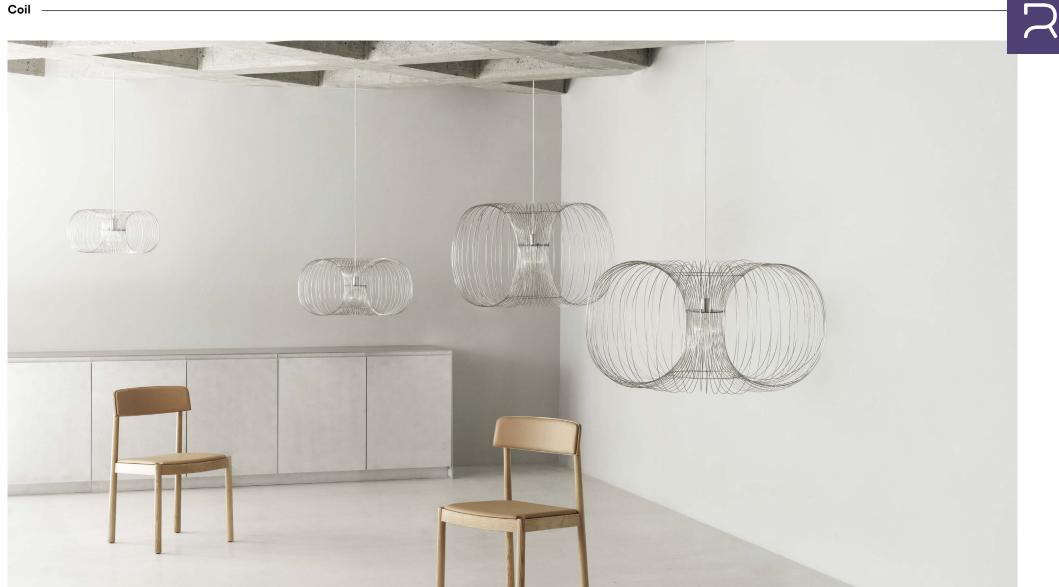

# **Collection Overview**

Coil Lamp

Ø50 x H: 22,5 cm

Coil Lamp

Ø76 x H: 37 cm

**Coil Lamp** Ø90 x H: 56,5

**Coil Lamp** Ø110 x H: 56,5

#### Description

Coil is a pendant lamp collection characterized by its rounded rectangle shape created by curved stainlesssteel wires. The pendant is very simple in its design but will become an aesthetic focal point in any setting. The collection is available in four different sizes, making it adaptable to both smaller residences and big, spacious environments.