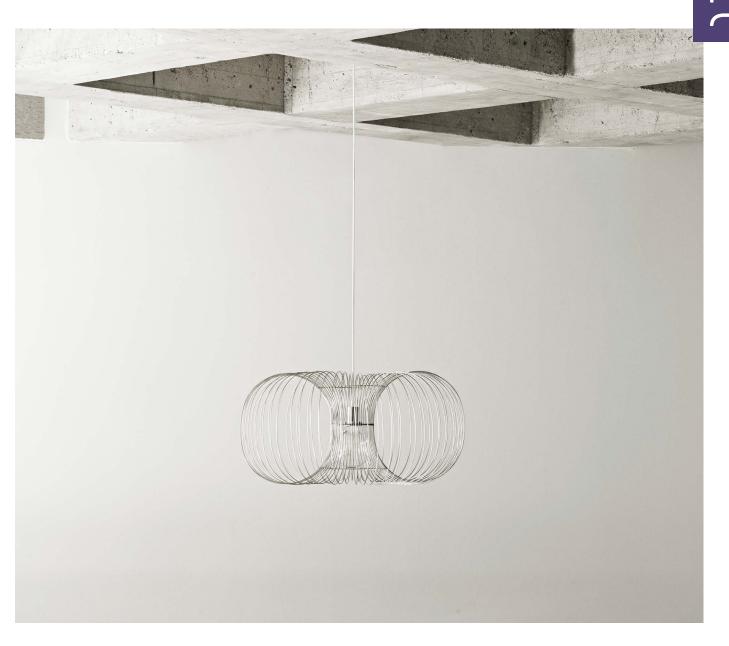

# A Sense of Infinity

The new lamp collection Coil is designed with the wish to create as much volume as possible with as little material as possible. Coil is characterized by its rounded rectangle shape created by curved stainless-steel wires. The air between the wires makes the design appear light and airy despite its immense volume, making air as equally important for the design, as the material itself.

The pendant is very simple in its design but will become an aesthetic focal point in any setting. This striking lamp appears as a fountain of metal looping its existence, creating a continuous and dynamic design. A sense of infinity.