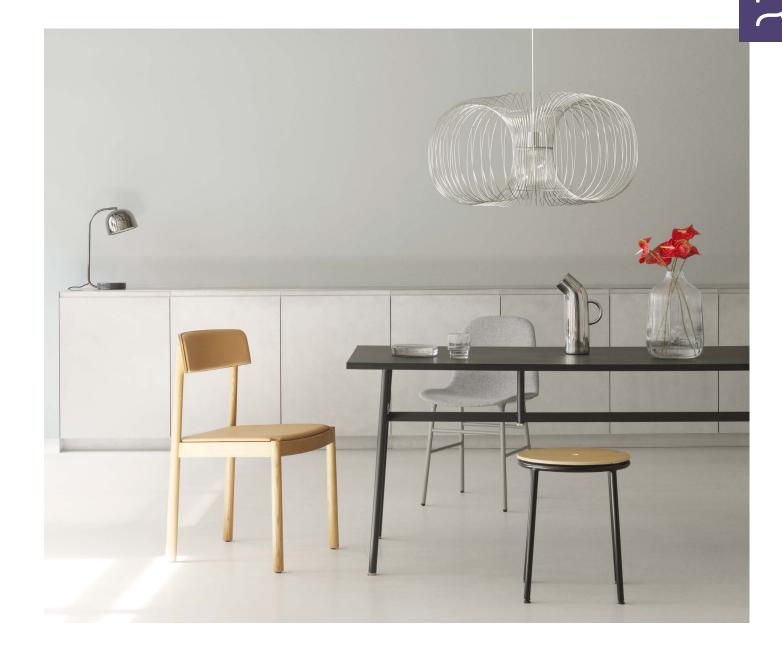

# A Sense of Infinity

The new lamp collection Coil is designed with the wish to create as much volume as possible with as little material as possible. Coil is characterized by its rounded rectangle shape created by curved stainless-steel wires. The air between the wires makes the design appear light and airy despite its immense volume, making air as equally important for the design, as the material itself.

The pendant is very simple in its design but will become an aesthetic focal point in any setting. This striking lamp appears as a fountain of metal looping its existence, creating a continuous and dynamic design. A sense of infinity.