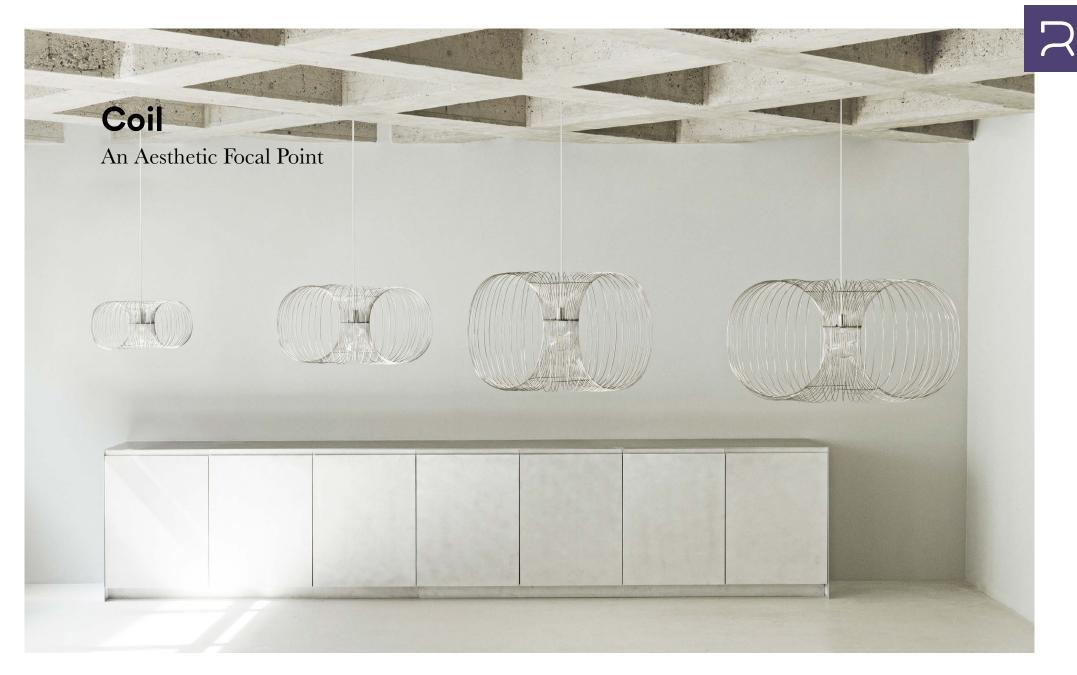

# A Sense of Infinity

The new lamp collection Coil is designed with the wish to create as much volume as possible with as little material as possible. Coil is characterized by its rounded rectangle shape created by curved stainless-steel wires. The air between the wires makes the design appear light and airy despite its immense volume, making air as equally important for the design, as the material itself.

The pendant is very simple in its design but will become an aesthetic focal point in any setting. This striking lamp appears as a fountain of metal looping its existence, creating a continuous and dynamic design. A sense of infinity.

# **Collection Overview**

Coil Lamp

Ø50 x H: 22,5 cm

Coil Lamp

Ø76 x H: 37 cm

**Coil Lamp** Ø90 x H: 56,5

**Coil Lamp** Ø110 x H: 56,5