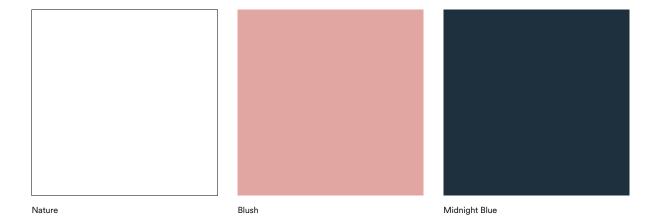

#### Cord

2 m textile cord with switch, matching color (White / Blush / Midnight Blue). ▶

#### Cord

2 m textile cord with switch, matching color (White / Blush / Midnight Blue) ▶

## **Color Options**

normann copenhagen