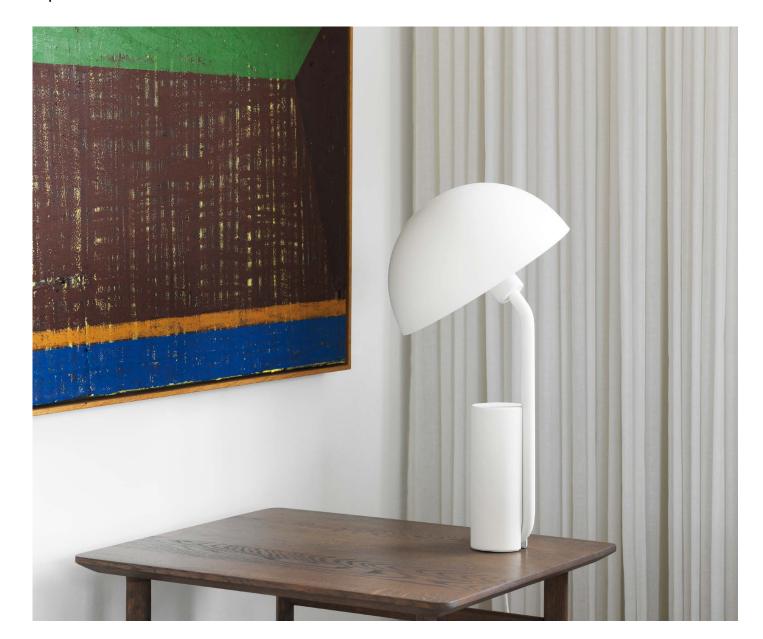

# Cap

A stringent geometry in a charming lamp design

# Inspired by a cartoon

Cap is a functional table lamp with an adjustable shade. The German design duo KaschKasch made the design.
They have drawn their inspiration from the cartoon character Calimero, a charming little chicken with an eggshell on its head. It was this eggshell that gave them the idea for the large, semi-circular lampshade. The rounded shape creates a counterbalance to the stringent, geometric design.

#### Description

In spite of its simple, geometrical shape, Cap oozes with personality. The inspiration is drawn from the cartoon character Calimero, a charming little chicken with an eggshell on its head, which gave the idea for the large, semicircular lampshade.

#### Construction

Cap is a functional table lamp with a rotatable shade. Its cylindric base with a sloping pole holds the included bulb. The lampshade slides over the bulb, turning it into a smooth rotation point of the lamp. The shade is white on the inside for optimal light reflection.