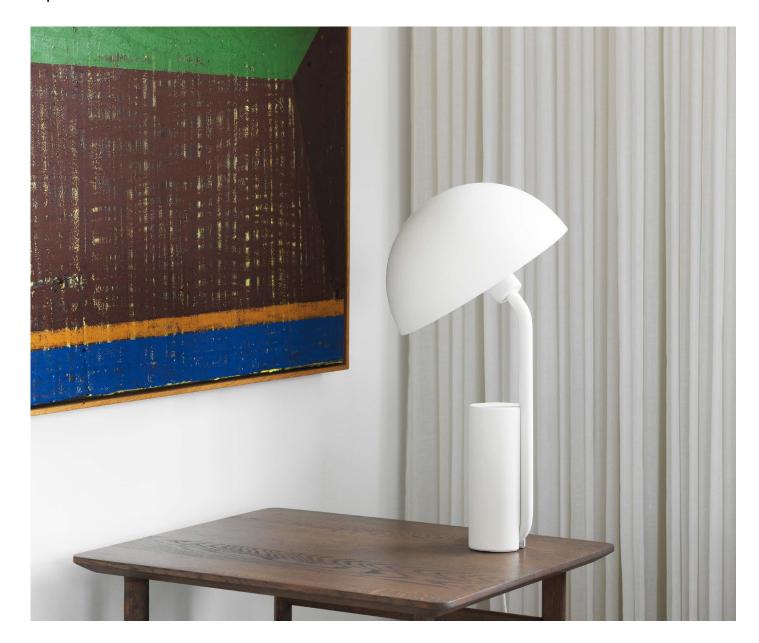

# Cap

A stringent geometry in a charming lamp design

# Inspired by a cartoon

Cap is a functional table lamp with an adjustable shade. The German design duo KaschKasch made the design.
They have drawn their inspiration from the cartoon character Calimero, a charming little chicken with an eggshell on its head. It was this eggshell that gave them the idea for the large, semi-circular lampshade. The rounded shape creates a counterbalance to the stringent, geometric design.

#### Description

In spite of its simple, geometrical shape, Cap oozes with personality. The inspiration is drawn from the cartoon character Calimero, a charming little chicken with an eggshell on its head, which gave the idea for the large, semicircular lampshade.

The shade is rotatable, making it possible to direct the light.

#### Construction

Cap is a functional table lamp with a rotatable shade. Its cylindric base with a sloping pole holds the included bulb. The lampshade slides over the bulb, turning it into a smooth rotation point of the lamp. The shade is white on the inside for optimal light reflection.