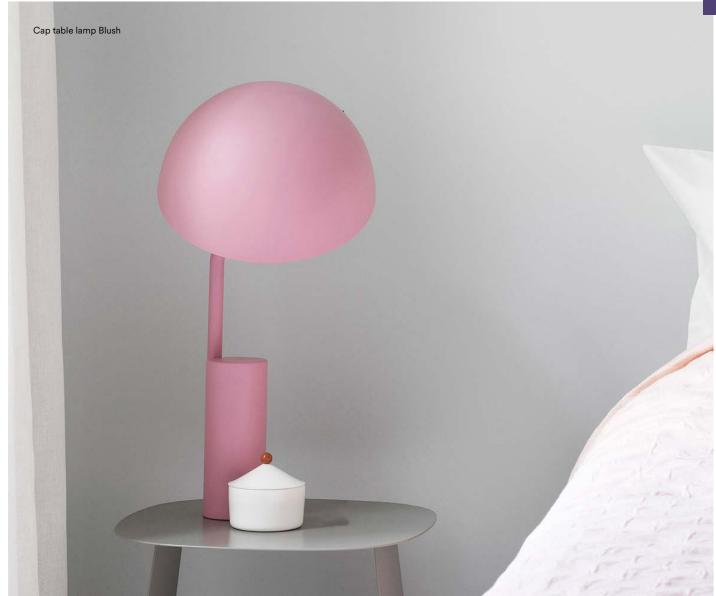

# Cap

A stringent geometry in a charming lamp design

# Inspired by a cartoon

Cap is a functional table lamp with an adjustable shade. The German design duo KaschKasch made the design.
They have drawn their inspiration from the cartoon character Calimero, a charming little chicken with an eggshell on its head. It was this eggshell that gave them the idea for the large, semi-circular lampshade. The rounded shape creates a counterbalance to the stringent, geometric design.

#### Description

In spite of its simple, geometrical shape, Cap oozes with personality. The inspiration is drawn from the cartoon character Calimero, a charming little chicken with an eggshell on its head, which gave the idea for the large, semicircular lampshade.

The shade is rotatable, making it possible to direct the light.

#### Construction

Cap is a functional table lamp with a rotatable shade. Its cylindric base with a sloping pole holds the included bulb. The lampshade slides over the bulb, turning it into a smooth rotation point of the lamp. The shade is white on the inside for optimal light reflection.