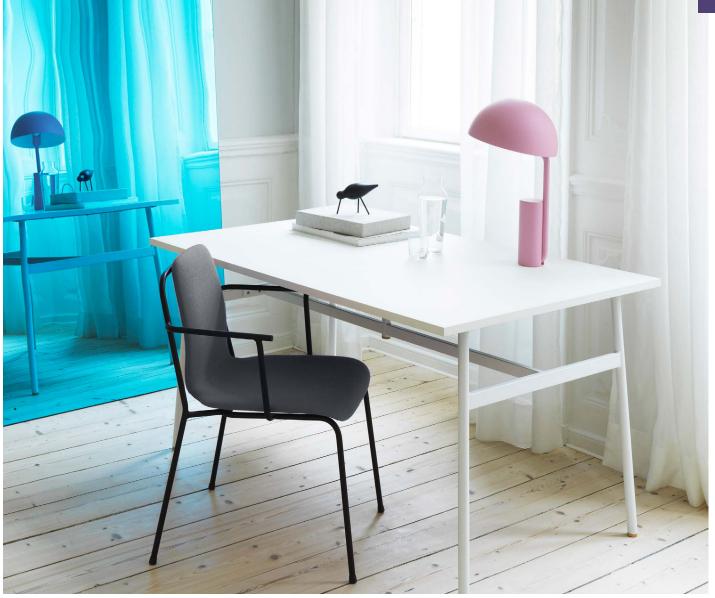

# Cap

A stringent geometry in a charming lamp design

# Inspired by a cartoon

Cap is a functional table lamp with an adjustable shade. The German design duo KaschKasch made the design.
They have drawn their inspiration from the cartoon character Calimero, a charming little chicken with an eggshell on its head. It was this eggshell that gave them the idea for the large, semi-circular lampshade. The rounded shape creates a counterbalance to the stringent, geometric design.

#### Description

In spite of its simple, geometrical shape, Cap oozes with personality. The inspiration is drawn from the cartoon character Calimero, a charming little chicken with an eggshell on its head, which gave the idea for the large, semicircular lampshade.

The shade is rotatable, making it possible to direct the light.

#### Construction

Cap is a functional table lamp with a rotatable shade. Its cylindric base with a sloping pole holds the included bulb. The lampshade slides over the bulb, turning it into a smooth rotation point of the lamp. The shade is white on the inside for optimal light reflection.