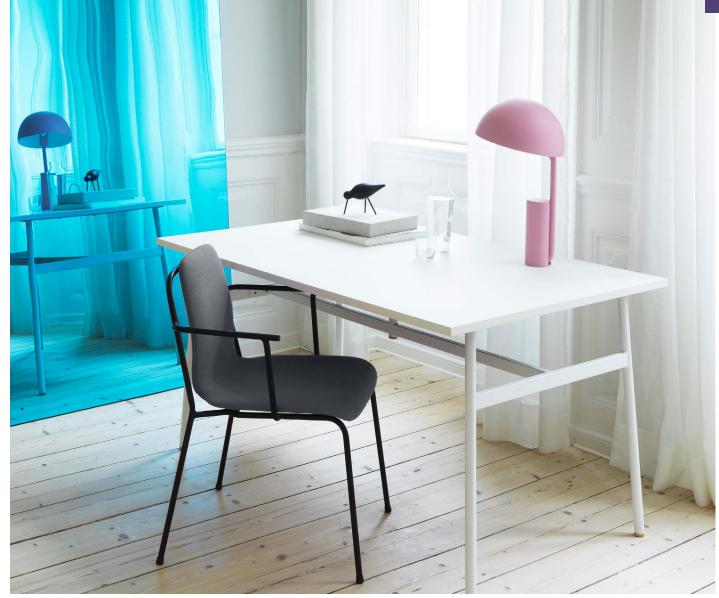

# Cap

A stringent geometry in a charming lamp design

# Inspired by a cartoon

Cap is a functional table lamp with an adjustable shade. The German design duo KaschKasch made the design.
They have drawn their inspiration from the cartoon character Calimero, a charming little chicken with an eggshell on its head. It was this eggshell that gave them the idea for the large, semi-circular lampshade. The rounded shape creates a counterbalance to the stringent, geometric design.

#### Description

In spite of its simple, geometrical shape, Cap oozes with personality. The inspiration is drawn from the cartoon character Calimero, a charming little chicken with an eggshell on its head, which gave the idea for the large, semicircular lampshade.

#### Construction

Cap is a functional table lamp with a rotatable shade. Its cylindric base with a sloping pole holds the included bulb. The lampshade slides over the bulb, turning it into a smooth rotation point of the lamp. The shade is white on the inside for optimal light reflection.