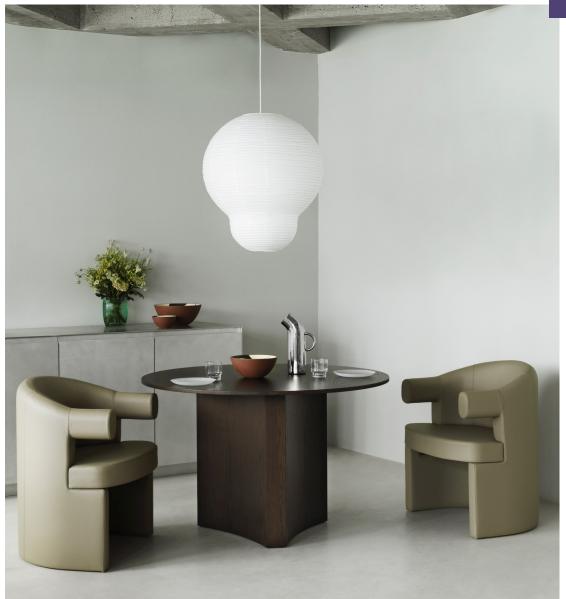

# A chair collection that is a study in softness

A visually characteristic design, the Burra collection demanded an equally characteristic name. Short for burrata, the round and famously soft Italian cheese, Burra invites you into its enveloping embrace with its exceptionally comfortable seat and pleasant aesthetic. As implied by its name, the design is a study in softness. Distinguished by its accentuated round seat and enveloping back and armrest, the plump design offers meticulous seating comfort while the charismatic appearance makes a compelling impact in any setting.

#### Description

Burra Chair is a visually striking dining chair with a rounded seat and enveloping backrest. The fully upholstered chair is crafted from molded veneer fitted with PU foam for added softness. The backrest features a slight angle, ensuring optimal support and comfort.