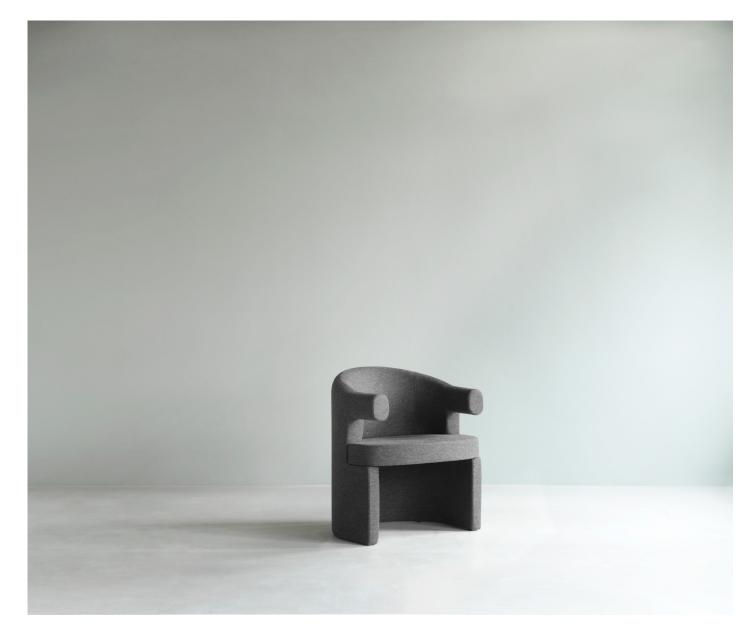

#### Description

Burra Chair is a visually striking dining chair with a rounded seat and enveloping backrest. The fully upholstered chair is crafted from molded veneer fitted with PU foam for added softness. The backrest features a slight angle, ensuring optimal support and comfort.

#### Construction

The Burra Chair is made of molded veneer that ensures stability and strength, fitted with PU foam for added softness. The backrest features a slight angle, ensuring optimal support and comfort. Textile or leather upholstery.