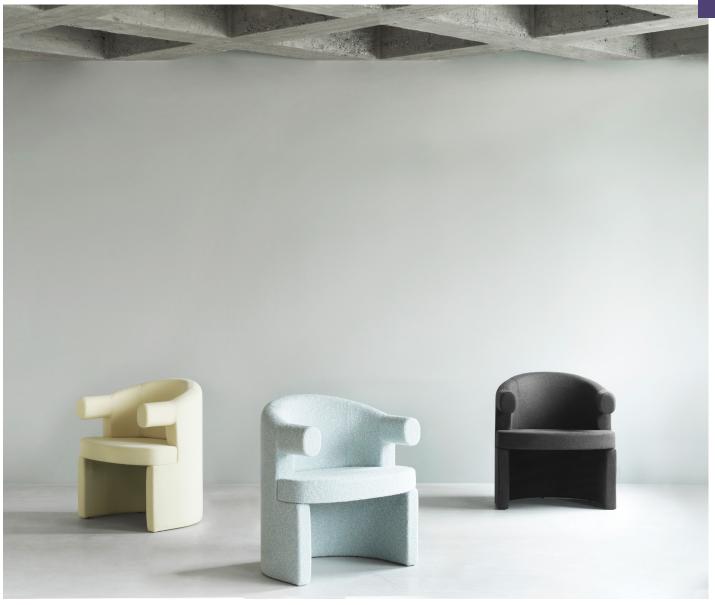

# A chair collection that is a study in softness

A visually characteristic design, the Burra collection demanded an equally characteristic name. Short for burrata, the round and famously soft Italian cheese, Burra invites you into its enveloping embrace with its exceptionally comfortable seat and pleasant aesthetic. As implied by its name, the design is a study in softness. Distinguished by its accentuated round seat and enveloping back and armrest, the plump design offers meticulous seating comfort while the charismatic appearance makes a compelling impact in any setting.

#### Description

Burra Chair is a visually striking dining chair with a rounded seat and enveloping backrest. The fully upholstered chair is crafted from molded veneer fitted with PU foam for added softness. The backrest features a slight angle, ensuring optimal support and comfort.