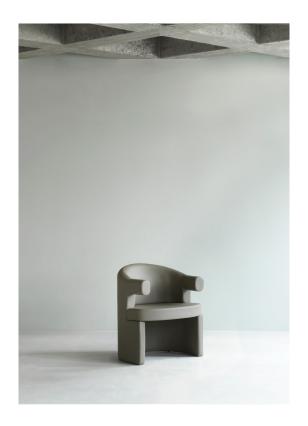

# A chair collection that is a study in softness

A visually characteristic design, the Burra collection demanded an equally characteristic name. Short for burrata, the round and famously soft Italian cheese, Burra invites you into its enveloping embrace with its exceptionally comfortable seat and pleasant aesthetic. As implied by its name, the design is a study in softness. Distinguished by its accentuated round seat and enveloping back and armrest, the plump design offers meticulous seating comfort while the charismatic appearance makes a compelling impact in any setting.

#### Description

Burra Chair is a visually striking dining chair with a rounded seat and enveloping backrest. The fully upholstered chair is crafted from molded veneer fitted with PU foam for added softness. The backrest features a slight angle, ensuring optimal support and comfort.