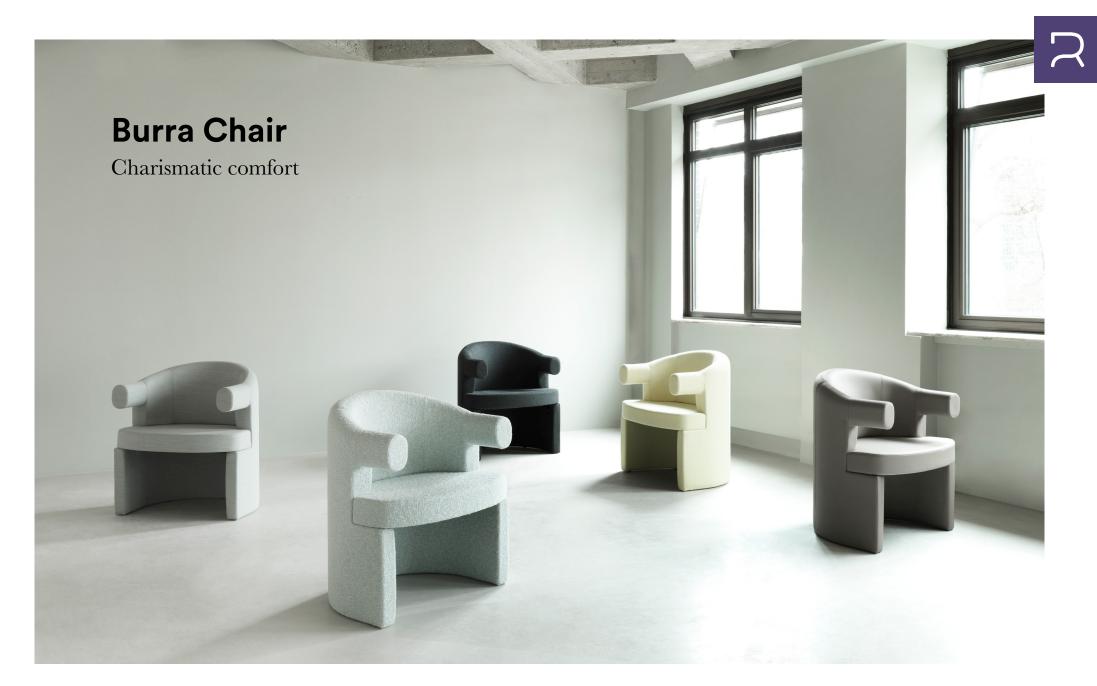

# A chair collection that is a study in softness

A visually characteristic design, the Burra collection demanded an equally characteristic name. Short for burrata, the round and famously soft Italian cheese, Burra invites you into its enveloping embrace with its exceptionally comfortable seat and pleasant aesthetic. As implied by its name, the design is a study in softness. Distinguished by its accentuated round seat and enveloping back and armrest, the plump design offers meticulous seating comfort while the charismatic appearance makes a compelling impact in any setting.

#### normann copenhagen

**Burra Chair** 

#### Description

Burra Chair is a visually striking dining chair with a rounded seat and enveloping backrest. The fully upholstered chair is crafted from molded veneer fitted with PU foam for added softness. The backrest features a slight angle, ensuring optimal support and comfort.