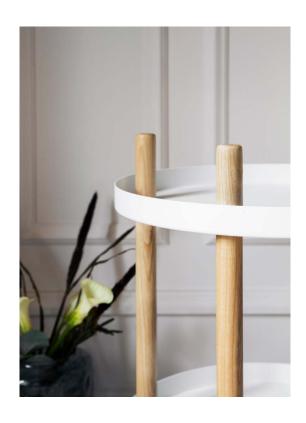

#### Material

Tabletop: Powder coated steel Legs: Lacquered ash or painted and lacquered ash

#### Construction

The Block table and Block shelf comes flat packed. The wheels on the Block table are colored to match the trays and can be turned 360 degrees. A black nylon ring around the wheel adds grip and stability. The table is easy to move around using its handles. The Block shelf consists of three spacious tray shelves held up by a light yet solid wooden frame. Assembly manual included for both table and shelving unit. Load capacity: 10 kg per shelf.