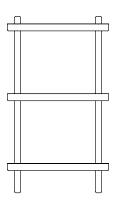

## **Collection Overview**

Block Table Ø45 cm H: 64 x Ø45 cm

**Block Shelf** H: 87 x L: 50 x D: 35 cm

#### Construction

The Block table and Block shelf comes flat packed. The wheels on the Block table are colored to match the trays and can be turned 360 degrees. A black nylon ring around the wheel adds grip and stability. The table is easy to move around using its handles. The Block shelf consists of three spacious tray shelves held up by a light yet solid wooden frame. Assembly manual included for both table and shelving unit. Load capacity: 10 kg per shelf.