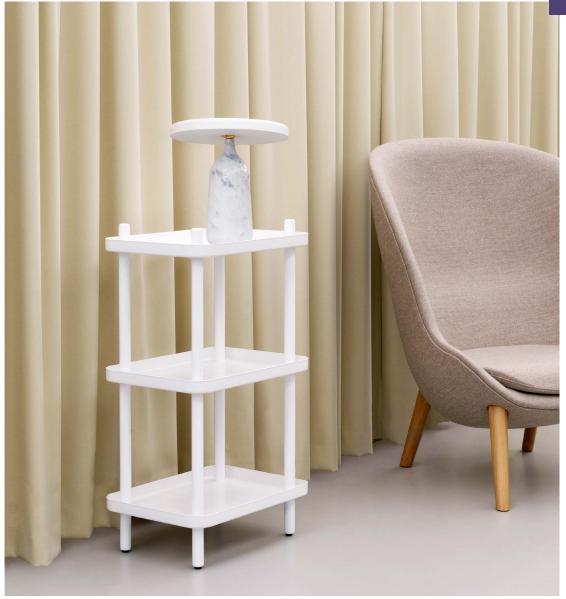

## **Collection Overview**

Block Table Ø45 cm H: 64 x Ø45 cm

**Block Shelf** H: 87 x L: 50 x D: 35 cm

#### Construction

The Block table and Block shelf comes flat packed. The wheels on the Block table are colored to match the trays and can be turned 360 degrees. A black nylon ring around the wheel adds grip and stability. The table is easy to move around using its handles. The Block shelf consists of three spacious tray shelves held up by a light yet solid wooden frame. Assembly manual included for both table and shelving unit. Load capacity: 10 kg per shelf.