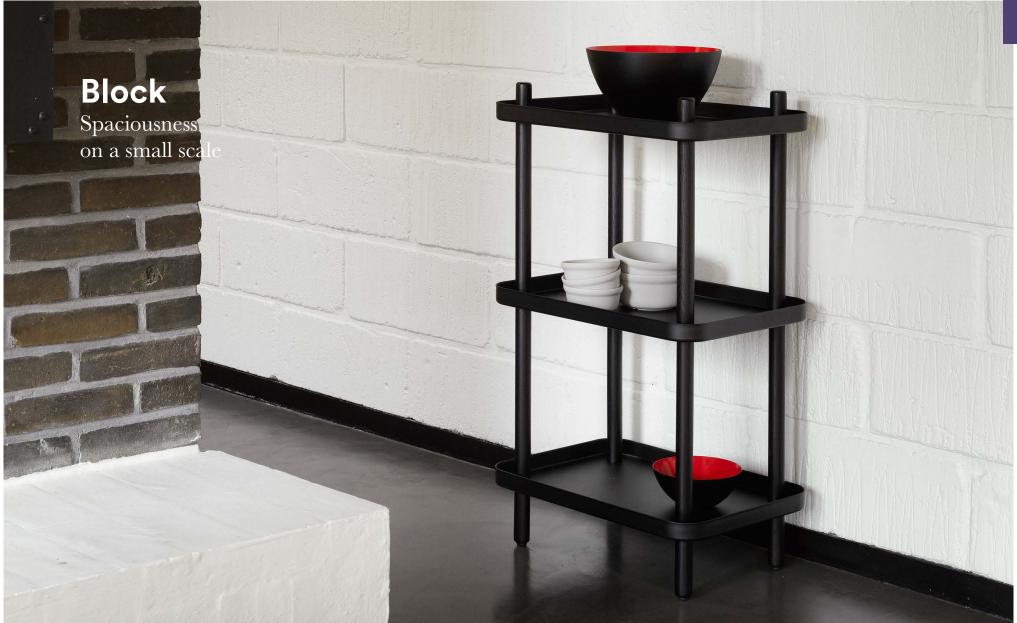

# Ready to roll

Since 2012, the best-selling and versatile mobile side table, Block, has been headed at great speed towards the title of a modern design classic.

Block is a functional and charming design that can work anywhere in your home. Designer Simon Legald was inspired by the classic trolley table which he has updated and made his own with simple, yet impactful means. Block's rounded shape, contrasting materials and the combination of craft and industry leaves the designer's signature on the design and gives the series its unique expression.

## **Collection Overview**

Block Table Ø45 cm H: 64 x Ø45 cm

**Block Shelf** H: 87 x L: 50 x D: 35 cm

#### Construction

The Block table and Block shelf comes flat packed. The wheels on the Block table are colored to match the trays and can be turned 360 degrees. A black nylon ring around the wheel adds grip and stability. The table is easy to move around using its handles. The Block shelf consists of three spacious tray shelves held up by a light yet solid wooden frame. Assembly manual included for both table and shelving unit. Load capacity: 10 kg per shelf.