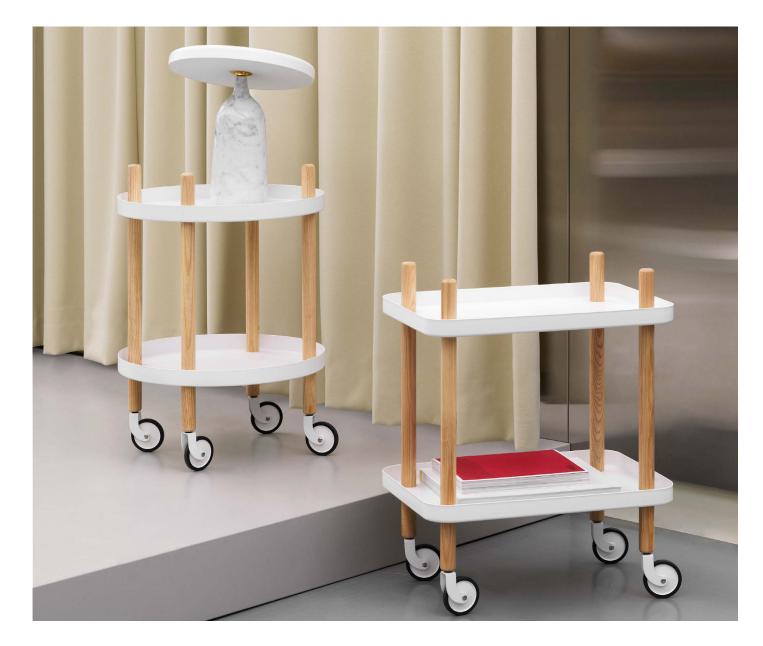

# Ready to roll

Since 2012, the best-selling and versatile mobile side table, Block, has been headed at great speed towards the title of a modern design classic.

Block is a functional and charming design that can work anywhere in your home. Designer Simon Legald was inspired by the classic trolley table which he has updated and made his own with simple, yet impactful means. Block's rounded shape, contrasting materials and the combination of craft and industry leaves the designer's signature on the design and gives the series its unique expression.

#### Description

Block's rounded shape, contrasting materials and the combination of craft and industry give the table its unique expression. The functional and charming design can work anywhere in the interior.

#### Construction

The Block table and Block shelf comes flat packed. The wheels on the Block table are colored to match the trays and can be turned 360 degrees. A black nylon ring around the wheel adds grip and stability. The table is easy to move around using its handles. The Block shelf consists of three spacious tray shelves held up by a light yet solid wooden frame. Assembly manual included for both table and shelving unit. Load capacity: 10 kg per shelf.