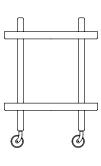

## **Collection Overview**

Block Table Ø45 cm H: 64 x Ø45 cm

**Block Shelf** H: 87 x L: 50 x D: 35 cm

#### Construction

The Block table and Block shelf comes flat packed. The wheels on the Block table are colored to match the trays and can be turned 360 degrees. A black nylon ring around the wheel adds grip and stability. The table is easy to move around using its handles. The Block shelf consists of three spacious tray shelves held up by a light yet solid wooden frame. Assembly manual included for both table and shelving unit. Load capacity: 10 kg per shelf.