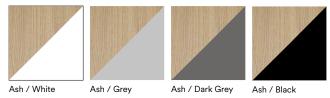

mon Legald / 2012

#### Material

Tabletop: Powder coated steel Legs: Lacquered ash or painted and lacquered ash

#### Construction

The Block table and Block shelf comes flat packed. The wheels on the Block table are colored to match the trays and can be turned 360 degrees. A black nylon ring around the wheel adds grip and stability. The table is easy to move around using its handles. The Block shelf consists of three spacious tray shelves held up by a light yet solid wooden frame. Assembly manual included for both table and shelving unit. Load capacity: 10 kg per shelf.

#### Maintenance

Clean with a damp cloth.

Please be aware that sharp objects can leave marks. We recommend to check and tighten screws every 3-6 months. ▶

## normann



# **Material Options**

## Color (Block table)



#### Color (Block shelf)







## normann





## normann



# PROFESSIONALS FUNCTION OF THE PROFESSIONALS Register for Our Exclusive Project Builder + Ordering Platform

normann copenhagen