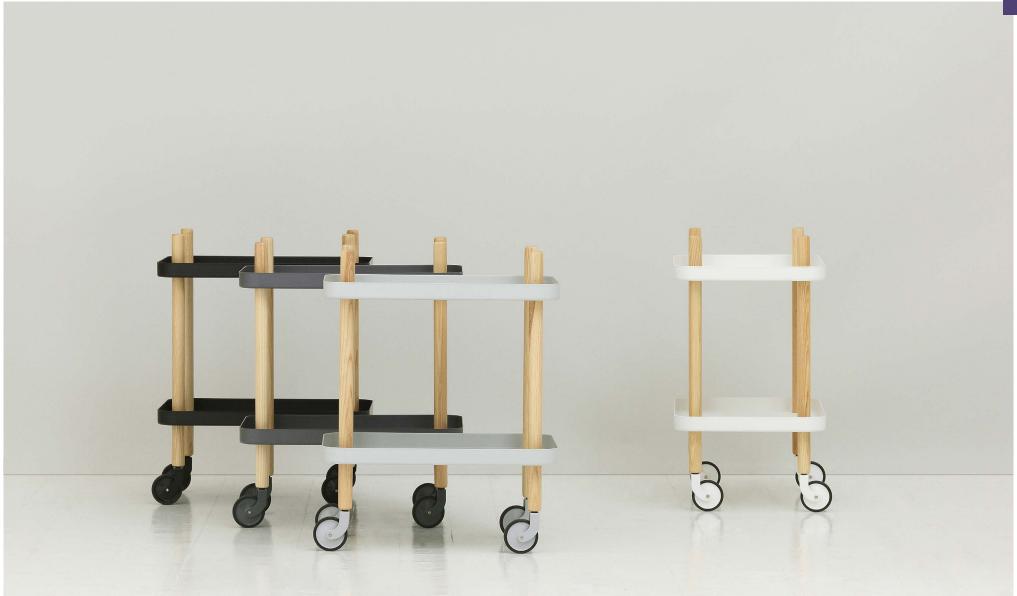

# Ready to roll

Since 2012, the best-selling and versatile mobile side table, Block, has been headed at great speed towards the title of a modern design classic.

Block is a functional and charming design that can work anywhere in your home. Designer Simon Legald was inspired by the classic trolley table which he has updated and made his own with simple, yet impactful means. Block's rounded shape, contrasting materials and the combination of craft and industry leaves the designer's signature on the design and gives the series its unique expression.

## **Collection Overview**

Block Table Ø45 cm H: 64 x Ø45 cm

**Block Shelf** H: 87 x L: 50 x D: 35 cm

#### Description

Block's rounded shape, contrasting materials and the combination of craft and industry give the table its unique expression. The functional and charming design can work anywhere in the interior.

#### Construction

The Block table and Block shelf comes flat packed. The wheels on the Block table are colored to match the trays and can be turned 360 degrees. A black nylon ring around the wheel adds grip and stability. The table is easy to move around using its handles. The Block shelf consists of three spacious tray shelves held up by a light yet solid wooden frame. Assembly manual included for both table and shelving unit. Load capacity: 10 kg per shelf.