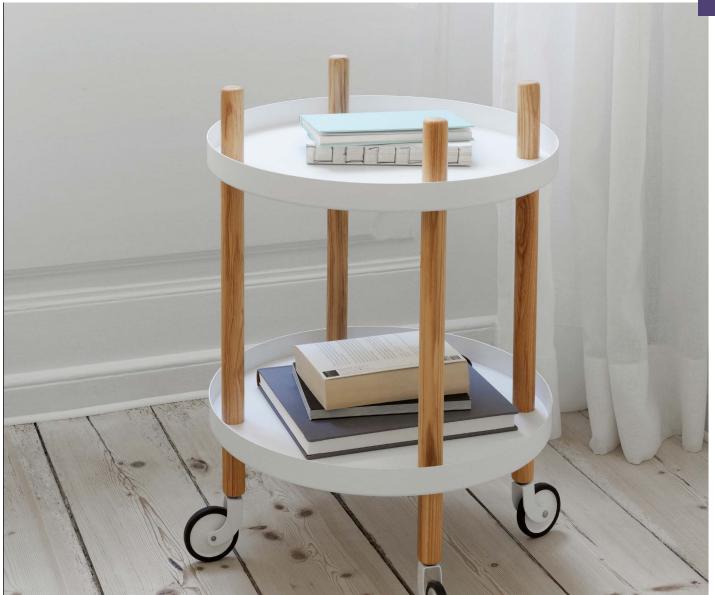

# Ready to roll

Since 2012, the best-selling and versatile mobile side table, Block, has been headed at great speed towards the title of a modern design classic.

Block is a functional and charming design that can work anywhere in your home. Designer Simon Legald was inspired by the classic trolley table which he has updated and made his own with simple, yet impactful means. Block's rounded shape, contrasting materials and the combination of craft and industry leaves the designer's signature on the design and gives the series its unique expression.

## **Collection Overview**

Block Table Ø45 cm H: 64 x Ø45 cm

**Block Shelf** H: 87 x L: 50 x D: 35 cm

#### Construction

The Block table and Block shelf comes flat packed. The wheels on the Block table are colored to match the trays and can be turned 360 degrees. A black nylon ring around the wheel adds grip and stability. The table is easy to move around using its handles. The Block shelf consists of three spacious tray shelves held up by a light yet solid wooden frame. Assembly manual included for both table and shelving unit. Load capacity: 10 kg per shelf.