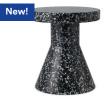

# **Collection Overview**

Bit Stool White H: 42 x Ø: 36 cm

Bit Stool Black H: 42 x Ø: 36 cm

Bit Stool White Multi H: 42 x Ø: 36 cm

Bit Stool Black Multi H: 42 x Ø: 36 cm

Bit Stool Cone Yellow H: 42 x Ø: 36 cm

Bit Stool Cone Blue H: 42 x Ø: 36 cm

Bit Stool Cone Black/White H: 42 x Ø: 36 cm

Red H: 42 x Ø: 36 cm

Bit Stool Stack Green H: 42 x Ø: 36 cm

Bit Stool Stack
White/White
H: 42 x Ø: 36 cm

normann copenhagen

# **Material Options**

Please note that each stool is unique and differences in patterns and colors may occur.