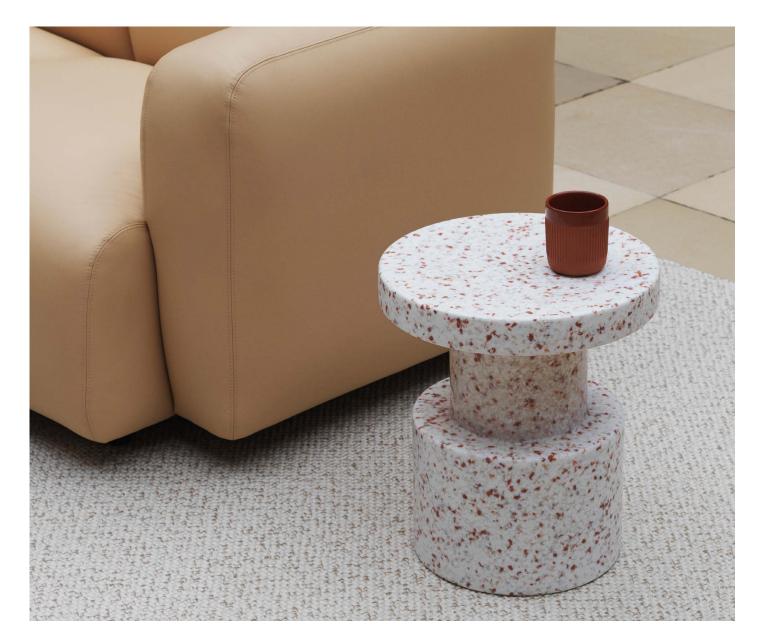

# **Every Bit** is a Bit Unique

Bit is an aesthetically pleasing, versatile stool with countless possibilities for your home. Use Bit as a pedestal for a floral arrangement, as a side table for a lamp, or as impromptu seating for that unexpected dinner guest. The straightforward, utilitarian look contrasts with the pixelated surface made up of small bits of 100% recycled household and industrial plastic. A particular process, where plastic fragments are heated to a  $120^{\circ}\mathrm{C}$ melting point, makes it possible to repeatedly reuse and reheat the material without altering its properties. The result is a stool design with a distinctive thickness and composition, making every Bit a bit unique.

#### Description

Bit is an aesthetically pleasing, versatile stool with countless possibilities for the home. Inspired by clear-cut shapes such as monoliths and columns, designer Simon Legald's take on the stool is both bold and multifunctional. The straightforward, utilitarian look contrasts with the pixelated surface made up of small bits of 100% recycled household and industrial plastic. Bit Stool is suitable for both indoor and outdoor environments, withstanding temperatures from -10°C to +50°C