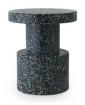

# **Collection Overview**

Bit Stool White H: 42 x Ø: 36 cm

Bit Stool Black H: 42 x Ø: 36 cm

Bit Stool White Multi H: 42 x Ø: 36 cm

Bit Stool Black Multi H: 42 x Ø: 36 cm

Bit Stool Cone Yellow H: 42 x Ø: 36 cm

Bit Stool Cone Blue H: 42 x Ø: 36 cm

Bit Stool Cone Black/White H: 42 x Ø: 36 cm

Red H: 42 x Ø: 36 cm

Bit Stool Stack Green H: 42 x Ø: 36 cm

Bit Stool Stack
White/White
H: 42 x Ø: 36 cm

normann copenhagen

# **Material Options**

Please note that each stool is unique and differences in patterns and colors may occur.