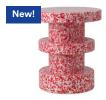

Bit Stool Cone Blue H: 42 x Ø: 36 cm

Bit Stool Cone Black/White H: 42 x Ø: 36 cm

Red H: 42 x Ø: 36 cm

Bit Stool Stack Green H: 42 x Ø: 36 cm

Bit Stool Stack
White/White
H: 42 x Ø: 36 cm

normann copenhagen

# **Material Options**

Please note that each stool is unique and differences in patterns and colors may occur.