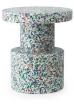

# **Collection Overview**

Bit Stool White H: 42 x Ø: 36 cm

Bit Stool Black H: 42 x Ø: 36 cm

Bit Stool White Multi H: 42 x Ø: 36 cm

Bit Stool Black Multi H: 42 x Ø: 36 cm

Bit Stool Cone Yellow H: 42 x Ø: 36 cm

Bit Stool Cone Blue H: 42 x Ø: 36 cm

Bit Stool Cone Black/White H: 42 x Ø: 36 cm

Red H: 42 x Ø: 36 cm

Bit Stool Stack Green H: 42 x Ø: 36 cm

Bit Stool Stack
White/White
H: 42 x Ø: 36 cm

normann copenhagen

# **Material Options**

Please note that each stool is unique and differences in patterns and colors may occur.