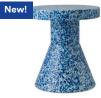

# **Collection Overview**

Bit Stool White H: 42 x Ø: 36 cm

Bit Stool Black H: 42 x Ø: 36 cm

Bit Stool White Multi H: 42 x Ø: 36 cm

Bit Stool Black Multi H: 42 x Ø: 36 cm

Bit Stool Cone Yellow H: 42 x Ø: 36 cm

Bit Stool Cone Blue H: 42 x Ø: 36 cm

Bit Stool Cone Black/White H: 42 x Ø: 36 cm

Red H: 42 x Ø: 36 cm

Bit Stool Stack Green H: 42 x Ø: 36 cm

Bit Stool Stack
White/White
H: 42 x Ø: 36 cm

normann copenhagen

# **Material Options**

Please note that each stool is unique and differences in patterns and colors may occur.