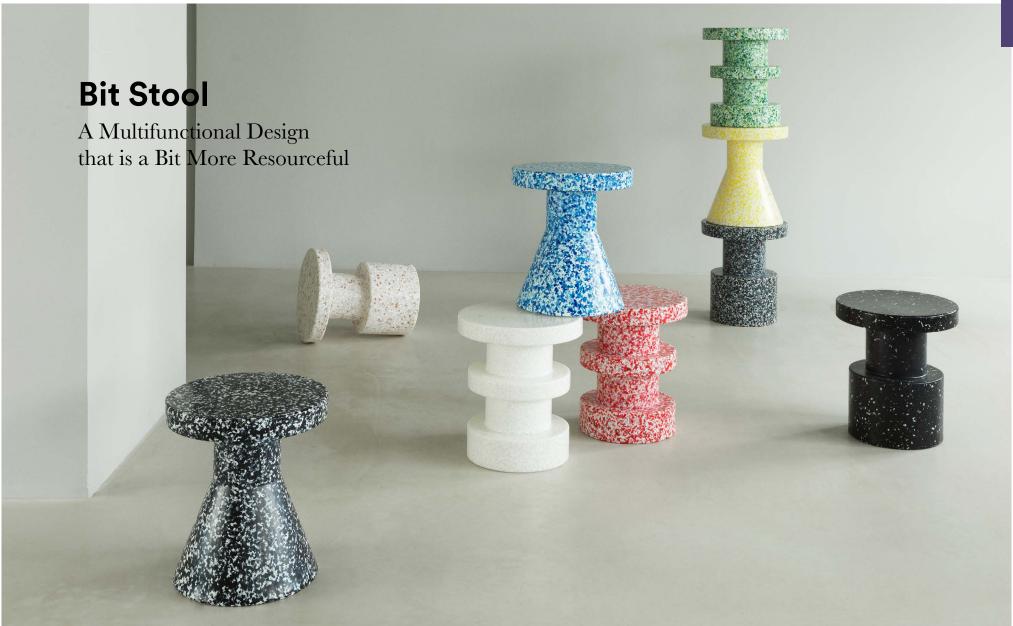

# **Every Bit** is a Bit Unique

Bit is an aesthetically pleasing, versatile stool with countless possibilities for your home. Use Bit as a pedestal for a floral arrangement, as a side table for a lamp, or as impromptu seating for that unexpected dinner guest. The straightforward, utilitarian look contrasts with the pixelated surface made up of small bits of 100% recycled household and industrial plastic. A particular process, where plastic fragments are heated to a  $120^{\circ}\mathrm{C}$ melting point, makes it possible to repeatedly reuse and reheat the material without altering its properties. The result is a stool design with a distinctive thickness and composition, making every Bit a bit unique.

#### Description

Bit is an aesthetically pleasing, versatile stool with countless possibilities for the home. Inspired by clear-cut shapes such as monoliths and columns, designer Simon Legald's take on the stool is both bold and multifunctional. The straightforward, utilitarian look contrasts with the pixelated surface made up of small bits of 100% recycled household and industrial plastic. Bit Stool is suitable for both indoor and outdoor environments, withstanding temperatures from -10°C to +50°C