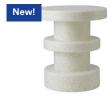

# **Collection Overview**

Bit Stool White H: 42 x Ø: 36 cm

Bit Stool Black H: 42 x Ø: 36 cm

Bit Stool White Multi H: 42 x Ø: 36 cm

Bit Stool Black Multi H: 42 x Ø: 36 cm

Bit Stool Cone Yellow H: 42 x Ø: 36 cm

# **Material Options**

Please note that each stool is unique and differences in patterns and colors may occur.