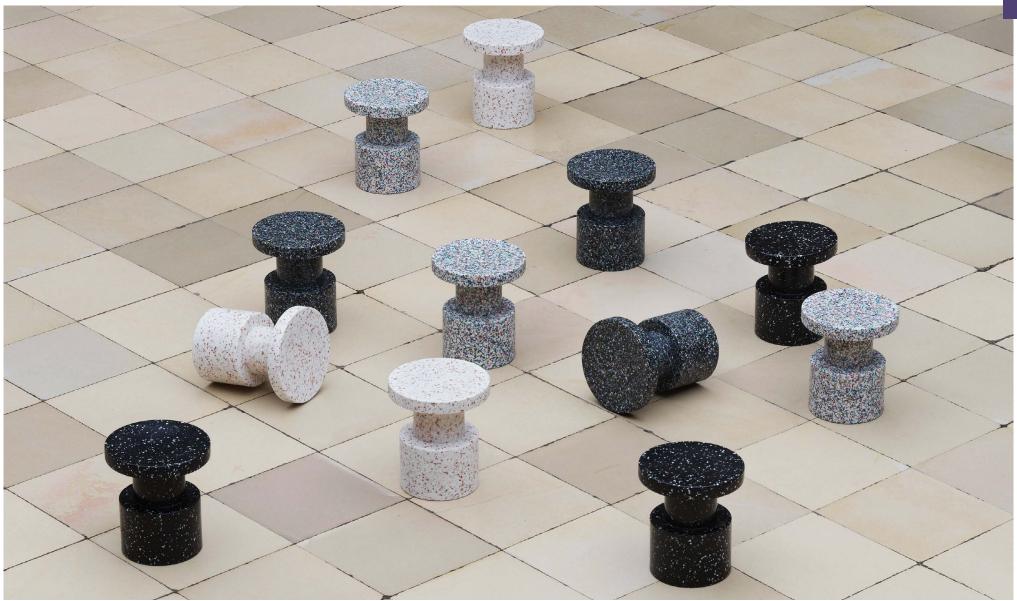

# **Collection Overview**

Bit Stool White H: 42 x Ø: 36 cm

Bit Stool Black H: 42 x Ø: 36 cm

Bit Stool White Multi H: 42 x Ø: 36 cm

Bit Stool Black Multi H: 42 x Ø: 36 cm

Bit Stool Cone Yellow H: 42 x Ø: 36 cm

Bit Stool Cone Blue H: 42 x Ø: 36 cm

Bit Stool Cone Black/White H: 42 x Ø: 36 cm

Red H: 42 x Ø: 36 cm

Bit Stool Stack Green H: 42 x Ø: 36 cm

Bit Stool Stack
White/White
H: 42 x Ø: 36 cm

normann copenhagen