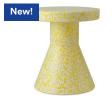

# **Collection Overview**

Bit Stool White H: 42 x Ø: 36 cm

Bit Stool Black H: 42 x Ø: 36 cm

Bit Stool White Multi H: 42 x Ø: 36 cm

Bit Stool Black Multi H: 42 x Ø: 36 cm

Bit Stool Cone Yellow H: 42 x Ø: 36 cm

Bit Stool Cone Blue H: 42 x Ø: 36 cm

Bit Stool Cone Black/White H: 42 x Ø: 36 cm

Red H: 42 x Ø: 36 cm

Bit Stool Stack Green H: 42 x Ø: 36 cm

Bit Stool Stack
White/White
H: 42 x Ø: 36 cm

normann copenhagen

# **Material Options**

Please note that each stool is unique and differences in patterns and colors may occur.