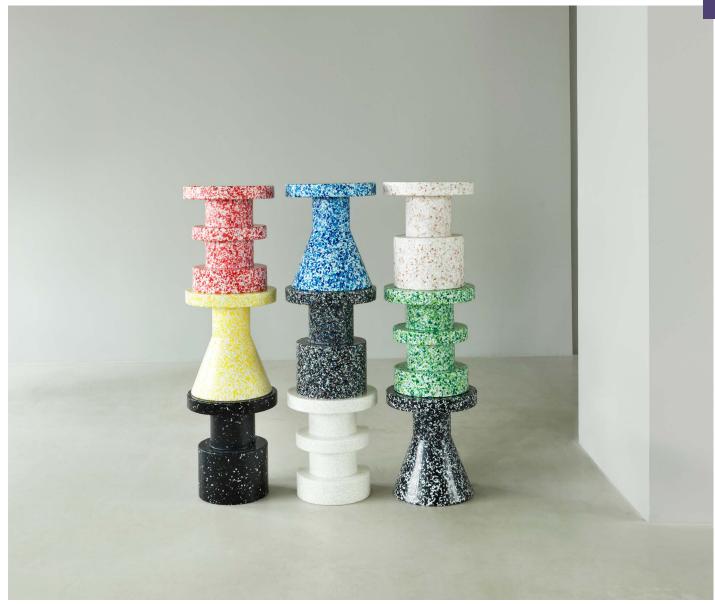

# **Collection Overview**

Bit Stool White H: 42 x Ø: 36 cm

Bit Stool Black H: 42 x Ø: 36 cm

Bit Stool White Multi H: 42 x Ø: 36 cm

Bit Stool Black Multi H: 42 x Ø: 36 cm

Bit Stool Cone Yellow H: 42 x Ø: 36 cm

Bit Stool Cone Blue H: 42 x Ø: 36 cm

Bit Stool Cone Black/White H: 42 x Ø: 36 cm

Red H: 42 x Ø: 36 cm

Bit Stool Stack Green H: 42 x Ø: 36 cm

Bit Stool Stack
White/White
H: 42 x Ø: 36 cm

normann copenhagen