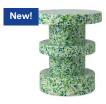

Bit Stool Cone Blue H: 42 x Ø: 36 cm

Bit Stool Cone Black/White H: 42 x Ø: 36 cm

Red H: 42 x Ø: 36 cm

Bit Stool Stack Green H: 42 x Ø: 36 cm

Bit Stool Stack
White/White
H: 42 x Ø: 36 cm

normann copenhagen

# **Material Options**

Please note that each stool is unique and differences in patterns and colors may occur.