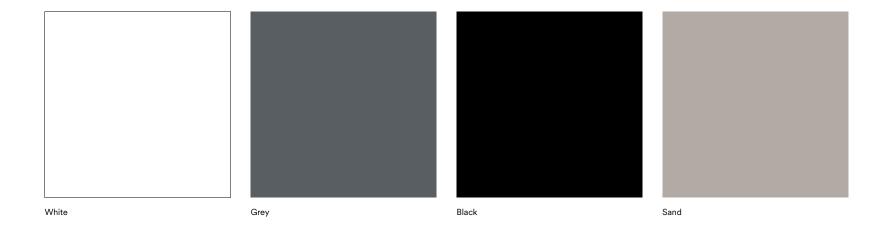

lamps come with a 4 m textile cord.

# Canopy

Included, black, white, sand or grey color, H: 7,7 x Ø: 9 cm, 0,04 kg

### Maintenance

Clean with damp cloth.



### Dimmable function

Yes-with dimmable light source. Ensure your dimmer is compatible with LED.

# Voltage

120 V

# Frequency

60 W

# Ip rating

IP20

# Classification

Class I

# Socket

Bell lamp x-small: G9

Bell lamp small, Bell lamp medium,

Bell lamp large: E26

# Max load

60 W

# Light source - recommended

Bell lamp x-small:

G9 US Power: 8W CCT: 2 700 K

Output: 800 lm Life Span: 15 000 h CRI: ~ 80

Bell lamp small, Bell lamp medium, Bell lamp large:

Art. No.: 504062, LED E26 US, not dimmable Power: 8W

CCT: 2 700 K Output: 800 lm Life Span: 15 000 h

CRI: ~ 80



IP20











# normann



# **Material Options**





# normann



Bell Lamp small Black



normann copenhagen





normann copenhagen