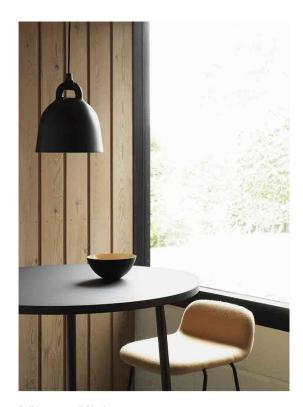

# Popular pendant lamps with a monochrome twist

The expression is robust, the form is simple. Bell is a ceiling lamp in an iconic bell shape and with special attention paid to its details. Its round, even surface gives the lamp the impression of having been cast. Rather than being hidden, the meeting between the lead and the lamp is accentuated in a modern and original way.

# Description

The Bell lamp takes its starting point in the iconic shape of a bell. Special attention has been paid to the details, emphasizing the gathering point between the cord and the lamp itself in a contemporary way. With its industrial yet friendly look, Bell is ideal for both home decors and professional environments.