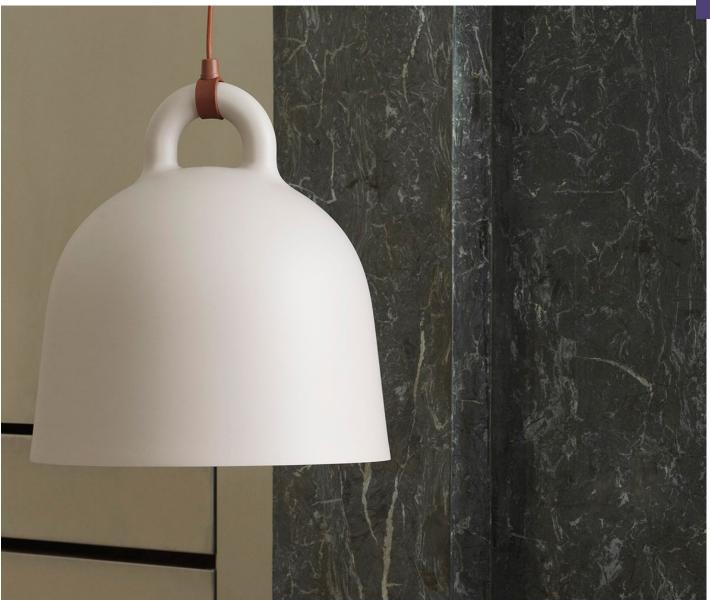

# Popular pendant lamps with a monochrome twist

The expression is robust, the form is simple. Bell is a ceiling lamp in an iconic bell shape and with special attention paid to its details. Its round, even surface gives the lamp the impression of having been cast. Rather than being hidden, the meeting between the lead and the lamp is accentuated in a modern and original way.

# Description

The Bell lamp takes its starting point in the iconic shape of a bell. Special attention has been paid to the details, emphasizing the gathering point between the cord and the lamp itself in a contemporary way. With its industrial yet friendly look, Bell is ideal for both home decors and professional environments.

### Construction

The four different sizes of the Bell collection share the same shape, which is connected to the cable in the top part. The construction with a rubber band detail connects the cable and shade permanently.

All shades are white on the inside for optimal light reflection.