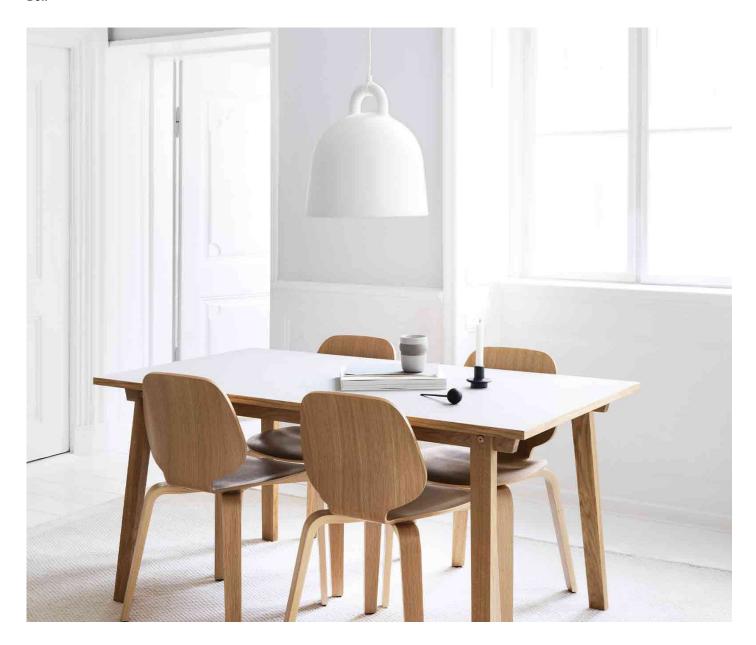

# Popular pendant lamps with a monochrome twist

The expression is robust, the form is simple. Bell is a ceiling lamp in an iconic bell shape and with special attention paid to its details. Its round, even surface gives the lamp the impression of having been cast. Rather than being hidden, the meeting between the lead and the lamp is accentuated in a modern and original way.

# Description

The Bell lamp takes its starting point in the iconic shape of a bell. Special attention has been paid to the details, emphasizing the gathering point between the cord and the lamp itself in a contemporary way. With its industrial yet friendly look, Bell is ideal for both home decors and professional environments.

### Construction

The four different sizes of the Bell collection share the same shape, which is connected to the cable in the top part. The construction with a rubber band detail connects the cable and shade permanently.

All shades are white on the inside for optimal light reflection.