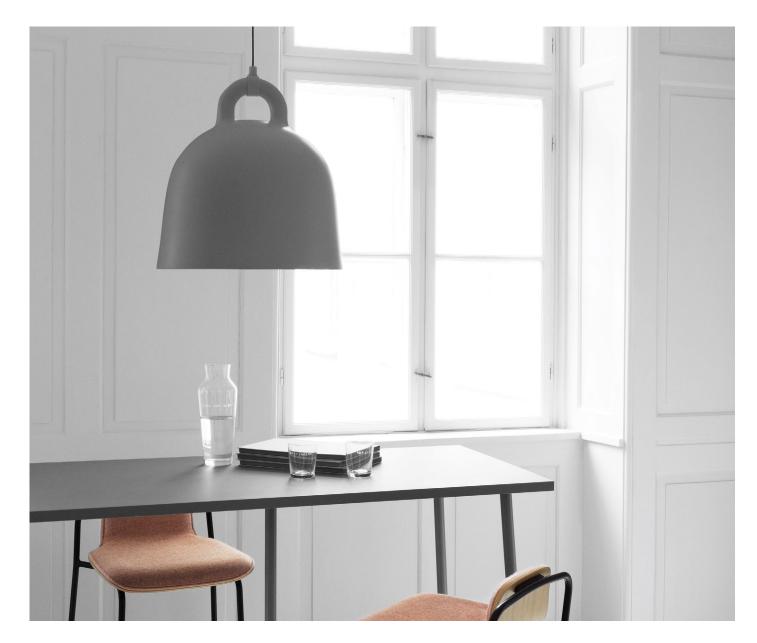

# Popular pendant lamps with a monochrome twist

The expression is robust, the form is simple. Bell is a ceiling lamp in an iconic bell shape and with special attention paid to its details. Its round, even surface gives the lamp the impression of having been cast. Rather than being hidden, the meeting between the lead and the lamp is accentuated in a modern and original way.

# Description

The Bell lamp takes its starting point in the iconic shape of a bell. Special attention has been paid to the details, emphasizing the gathering point between the cord and the lamp itself in a contemporary way. With its industrial yet friendly look, Bell is ideal for both home decors and professional environments.

All shades are white on the inside for optimal light reflection.