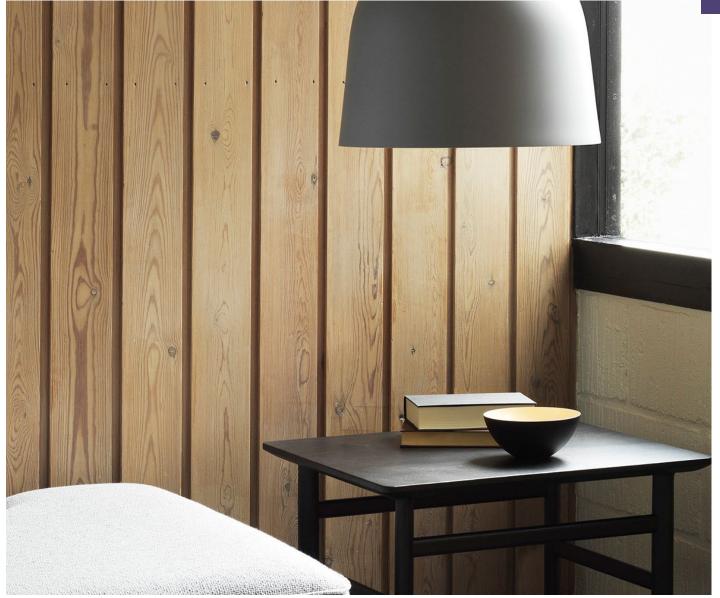

# Popular pendant lamps with a monochrome twist

The expression is robust, the form is simple. Bell is a ceiling lamp in an iconic bell shape and with special attention paid to its details. Its round, even surface gives the lamp the impression of having been cast. Rather than being hidden, the meeting between the lead and the lamp is accentuated in a modern and original way.

# Description

The Bell lamp takes its starting point in the iconic shape of a bell. Special attention has been paid to the details, emphasizing the gathering point between the cord and the lamp itself in a contemporary way. With its industrial yet friendly look, Bell is ideal for both home decors and professional environments.