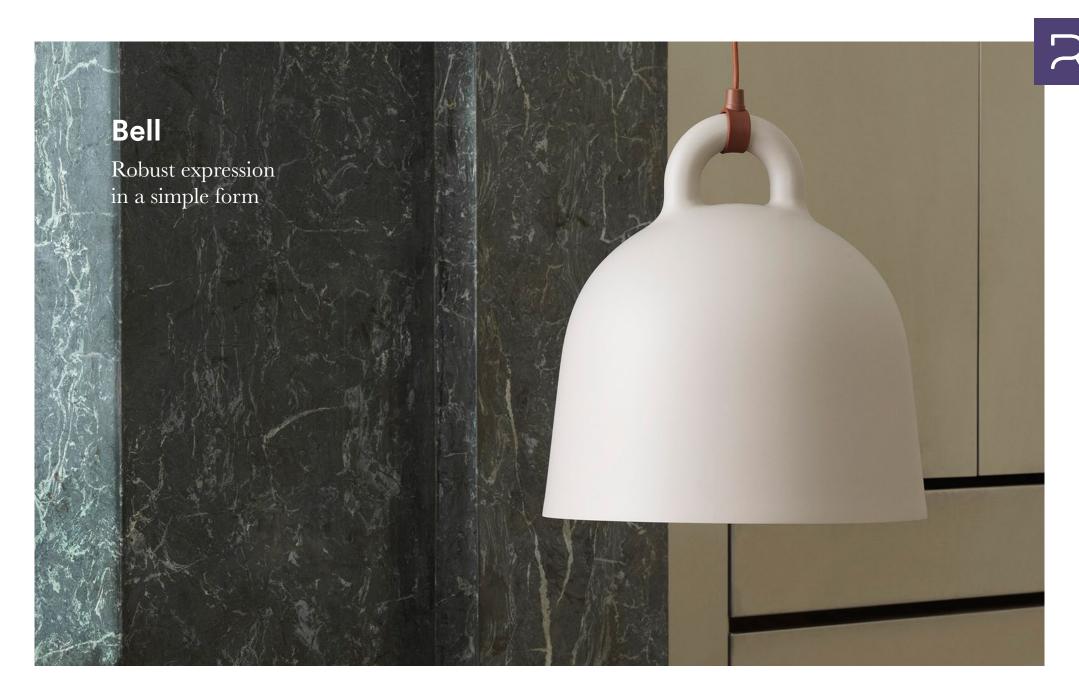

# Popular pendant lamps with a monochrome twist

The expression is robust, the form is simple. Bell is a ceiling lamp in an iconic bell shape and with special attention paid to its details. Its round, even surface gives the lamp the impression of having been cast. Rather than being hidden, the meeting between the lead and the lamp is accentuated in a modern and original way.

# Description

The Bell lamp takes its starting point in the iconic shape of a bell. Special attention has been paid to the details, emphasizing the gathering point between the cord and the lamp itself in a contemporary way. With its industrial yet friendly look, Bell is ideal for both home decors and professional environments.