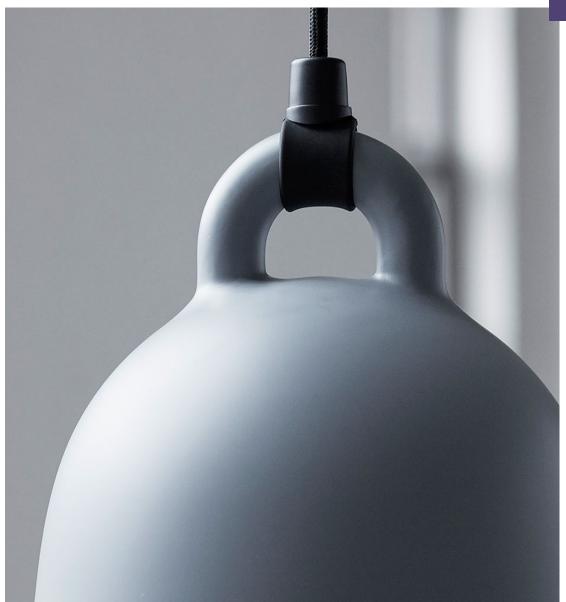

# Popular pendant lamps with a monochrome twist

The expression is robust, the form is simple. Bell is a ceiling lamp in an iconic bell shape and with special attention paid to its details. Its round, even surface gives the lamp the impression of having been cast. Rather than being hidden, the meeting between the lead and the lamp is accentuated in a modern and original way.

# Description

The Bell lamp takes its starting point in the iconic shape of a bell. Special attention has been paid to the details, emphasizing the gathering point between the cord and the lamp itself in a contemporary way. With its industrial yet friendly look, Bell is ideal for both home decors and professional environments.

### Construction

The four different sizes of the Bell collection share the same shape, which is connected to the cable in the top part. The construction with a rubber band detail connects the cable and shade permanently.