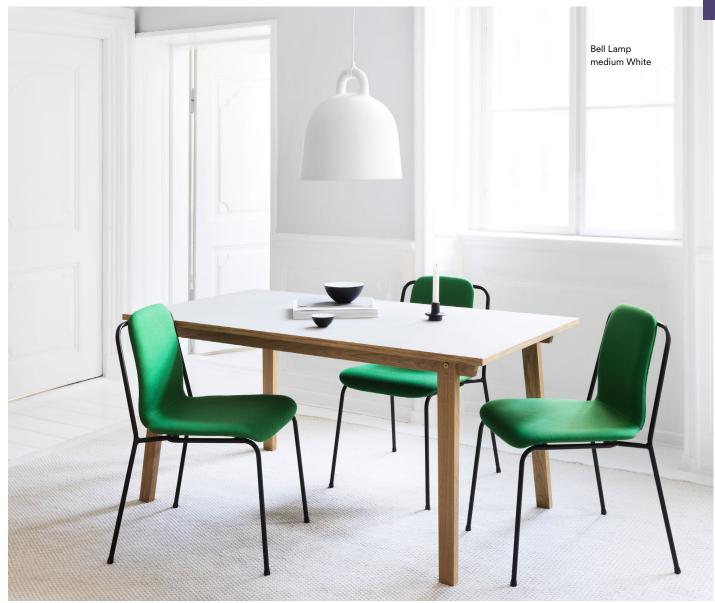

# **Collection Overview**

Bell Lamp X-Small H: 23 x Ø22 cm

Bell Lamp Small H: 37 x Ø35 cm

Bell Lamp Medium H: 44 x Ø42 cm

Bell Lamp Large H: 57 x Ø55 cm

# Description

The Bell lamp takes its starting point in the iconic shape of a bell. Special attention has been paid to the details, emphasizing the gathering point between the cord and the lamp itself in a contemporary way. With its industrial yet friendly look, Bell is ideal for both home decors and professional environments.