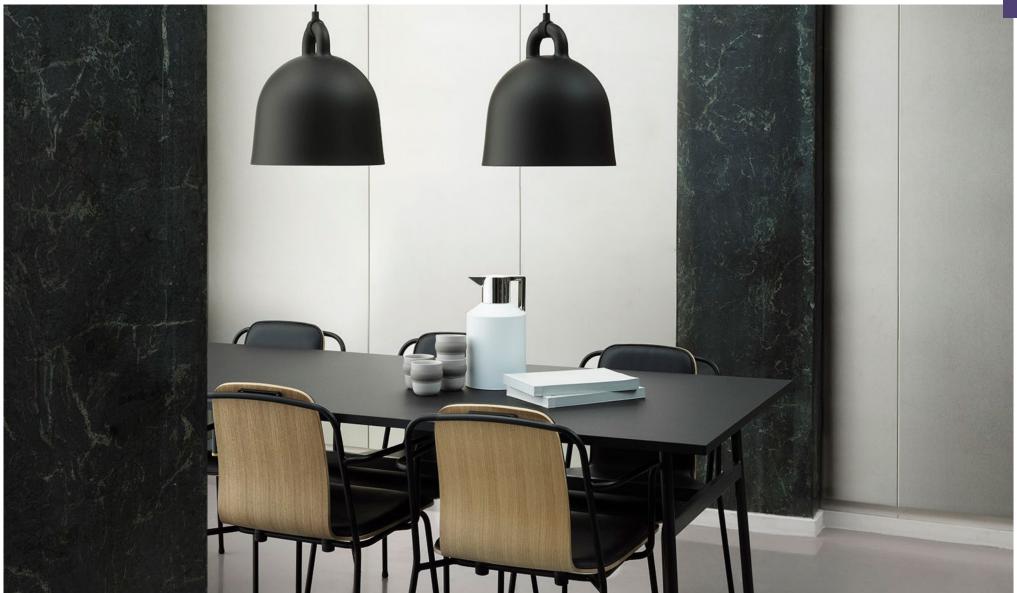

# Popular pendant lamps with a monochrome twist

The expression is robust, the form is simple. Bell is a ceiling lamp in an iconic bell shape and with special attention paid to its details. Its round, even surface gives the lamp the impression of having been cast. Rather than being hidden, the meeting between the lead and the lamp is accentuated in a modern and original way.

# Description

The Bell lamp takes its starting point in the iconic shape of a bell. Special attention has been paid to the details, emphasizing the gathering point between the cord and the lamp itself in a contemporary way. With its industrial yet friendly look, Bell is ideal for both home decors and professional environments.