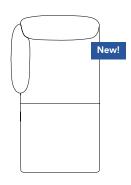

at is simultaneously minimalistic and full of depth.

Ark appears almost as a sofa built solely from cushions, alluding to its soft, welcoming expression. The design seems to be divided into smaller, pillowed sections. The seat, back and armrests all appear to be separate, neatly arranged pillows. This unique composition contributes to Ark's embracing expression, while the simplicity of the design radiates sophistication and elegance.



# normann

# **Collection Overview**



**Ark Modular Sofa 100 Left Armrest**H: 77 x L: 90 x D: 89 x SH: 43 cm



**Ark Modular Sofa 110 Center**H: 77 x L: 80 x D: 89 x SH: 43 cm



Ark Modular Sofa 120 Right Armrest H: 77 x L: 90 x D: 89 x SH: 43 cm



**Ark Modular Sofa 150 Corner**H: 77 x D: 89 x SH: 43 cm



**Ark Armchair** H: 77 x L: 100 x D: 89 cm



Ark Modular Sofa 400 Chaise Longue Left Armrest H: 77 x W: 90 x D: 159,5 x SH: 43 cm



Ark Modular Sofa 420 Chaise Longue Right Armrest H: 77 x W: 90 x D: 159,5 x SH: 43 cm



Ark Modular Sofa 700 Pouf H: 43 x W: 110 x D: 80 cm

normann





# **Product Facts**

#### Description

Ark is built using a spring system and a combination of high-density foam, low-density foam and wadding, providing maximum comfort. The frame rests on slender legs made from powder-coated steel, elegantly lifting the sofa from the ground, making the design appear airy and light.

#### Designer / Year Of Design

Simon Legald / 2022

#### Material

Seat: Nozag springs, high-density foam, low-density foam and wadding filling Legs and frame: Powder-coated steel

#### Construction

Nozag springs, high-density foam,