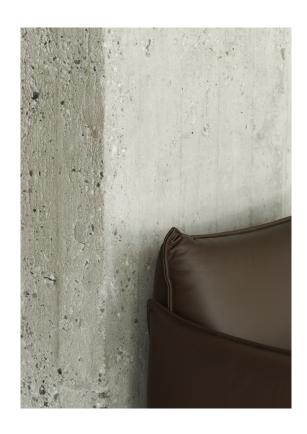

#### Maintenance

Textile: Clean with textile or upholstery cleaner.
Leather: Clean with damp cloth. Use the foam from warm water with soap flakes. Make sure only to use ecological or perfume-free soap flakes. Frequent vacuuming with a soft fitting is recommended both for textile and leather to preserve color and appearance. Please be aware that sharp objects can leave marks.

#### Steel legs and frame

Black

**Upholstery** (all available in several colors)

Camira: Synergy, Main Line Flax, Aquarius, Oceanic and Yoredale

Kvadrat: Remix 3, Canvas, Steelcut Trio, Hallingdal, Divina, Divina MD, Divina Melange, Fiord, Vidar.

Sørensen Leather: Ultra Leather.

normann copenhagen

normann copenhagen