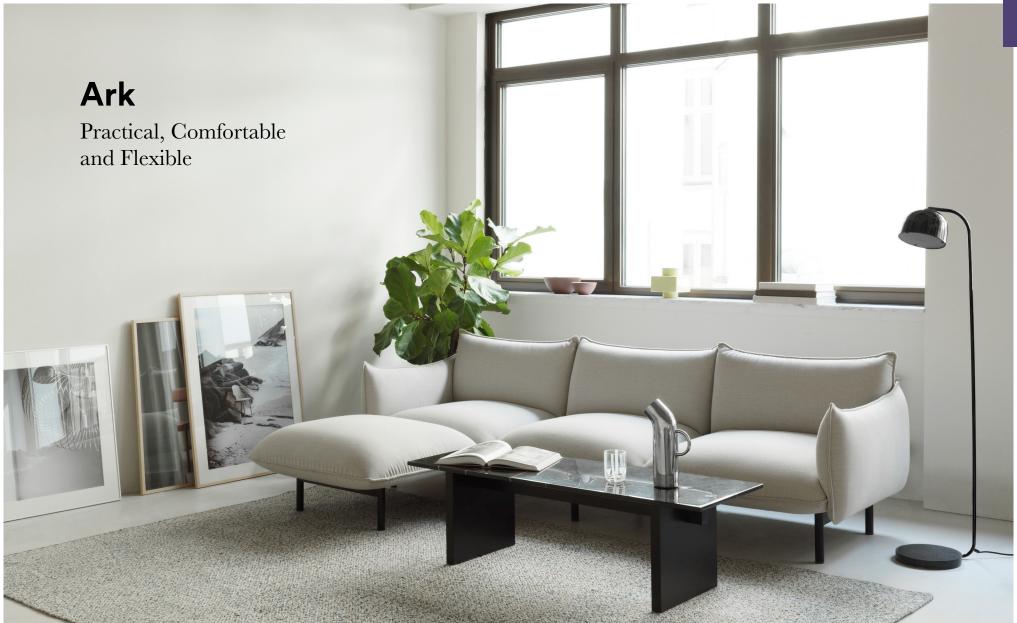

# **Cushioned Modules in An Airy Expression**

Gentle arches, plump cushions and an airy base are all dominant character traits of Normann Copenhagen's new modular sofa design, Ark. The design plays with curves and volume, giving Ark its recognizable features for an expression that is simultaneously minimalistic and full of depth.

Ark appears almost as a sofa built solely from cushions, alluding to its soft, welcoming expression. The design seems to be divided into smaller, pillowed sections. The seat, back and armrests all appear to be separate, neatly arranged pillows. This unique composition contributes to Ark's embracing expression, while the simplicity of the design radiates sophistication and elegance.