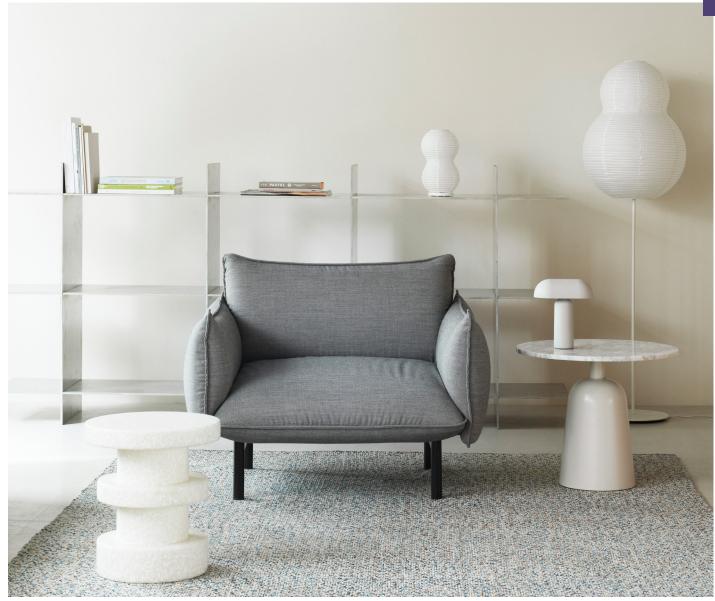

# **Cushioned Modules in An Airy Expression**

Gentle arches, plump cushions and an airy base are all dominant character traits of Normann Copenhagen's new modular sofa design, Ark. The design plays with curves and volume, giving Ark its recognizable features for an expression that is simultaneously minimalistic and full of depth.

Ark appears almost as a sofa built solely from cushions, alluding to its soft, welcoming expression. The design seems to be divided into smaller, pillowed sections. The seat, back and armrests all appear to be separate, neatly arranged pillows. This unique composition contributes to Ark's embracing expression, while the simplicity of the design radiates sophistication and elegance.