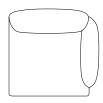

Ark appears almost as a sofa built solely from cushions, alluding to its soft, welcoming expression. The design seems to be divided into smaller, pillowed sections. The seat, back and armrests all appear to be separate, neatly arranged pillows. This unique composition contributes to Ark's embracing expression, while the simplicity of the design radiates sophistication and elegance.

# **Collection Overview**

**Ark Modular Sofa 100 Left Armrest**H: 77 x L: 90 x D: 89 x SH: 43 cm

**Ark Modular Sofa 110 Center**H: 77 x L: 80 x D: 89 x SH: 43 cm

Ark Modular Sofa 120 Right Armrest H: 77 x L: 90 x D: 89 x SH: 43 cm