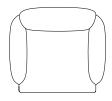

# **Collection Overview**

**Ark Modular Sofa 100 Left Armrest**H: 77 x L: 90 x D: 89 x SH: 43 cm

**Ark Modular Sofa 110 Center**H: 77 x L: 80 x D: 89 x SH: 43 cm

Ark Modular Sofa 120 Right Armrest H: 77 x L: 90 x D: 89 x SH: 43 cm

**Ark Modular Sofa 150 Corner**H: 77 x D: 89 x SH: 43 cm

**Ark Armchair** H: 77 x L: 100 x D: 89 cm

Ark Modular Sofa 400 Chaise Longue Left Armrest H: 77 x W: 90 x D: 159,5 x SH: 43 cm

Ark Modular Sofa 420 Chaise Longue Right Armrest H: 77 x W: 90 x D: 159,5 x SH: 43 cm