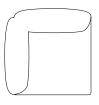

**Ark Modular Sofa 150 Corner**H: 77 x D: 89 x SH: 43 cm

**Ark Armchair** H: 77 x L: 100 x D: 89 cm

Ark Modular Sofa 400 Chaise Longue Left Armrest H: 77 x W: 90 x D: 159,5 x SH: 43 cm

Ark Modular Sofa 420 Chaise Longue Right Armrest H: 77 x W: 90 x D: 159,5 x SH: 43 cm