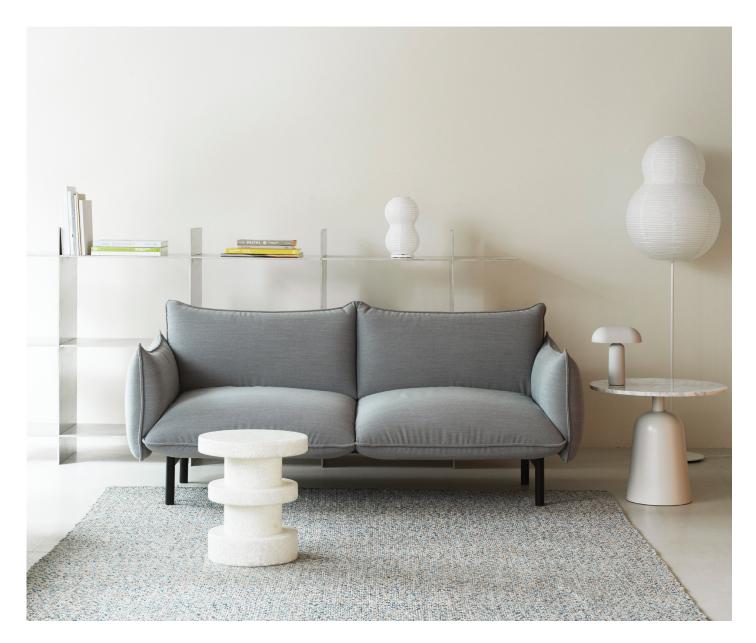

# **Cushioned Modules in An Airy Expression**

Gentle arches, plump cushions and an airy base are all dominant character traits of Normann Copenhagen's new modular sofa design, Ark. The design plays with curves and volume, giving Ark its recognizable features for an expression that is simultaneously minimalistic and full of depth.

Ark appears almost as a sofa built solely from cushions, alluding to its soft, welcoming expression. The design seems to be divided into smaller, pillowed sections. The seat, back and armrests all appear to be separate, neatly arranged pillows. This unique composition contributes to Ark's embracing expression, while the simplicity of the design radiates sophistication and elegance.

#### Description

Ark is built using a spring system and a combination of high-density foam, low-density foam and wadding, providing maximum comfort. The frame rests on slender legs made from powder-coated steel, elegantly lifting the sofa from the ground, making the design appear airy and light.