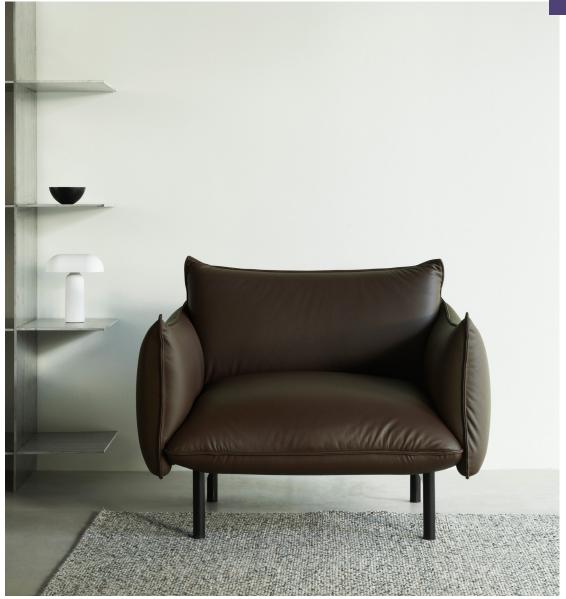

Ark appears almost as a sofa built solely from cushions, alluding to its soft, welcoming expression. The design seems to be divided into smaller, pillowed sections. The seat, back and armrests all appear to be separate, neatly arranged pillows. This unique composition contributes to Ark's embracing expression, while the simplicity of the design radiates sophistication and elegance.

#### Description

Ark is built using a spring system and a combination of high-density foam, low-density foam and wadding, providing maximum comfort. The frame rests on slender legs made from powder-coated steel, elegantly lifting the sofa from the ground, making the design appear airy and light.