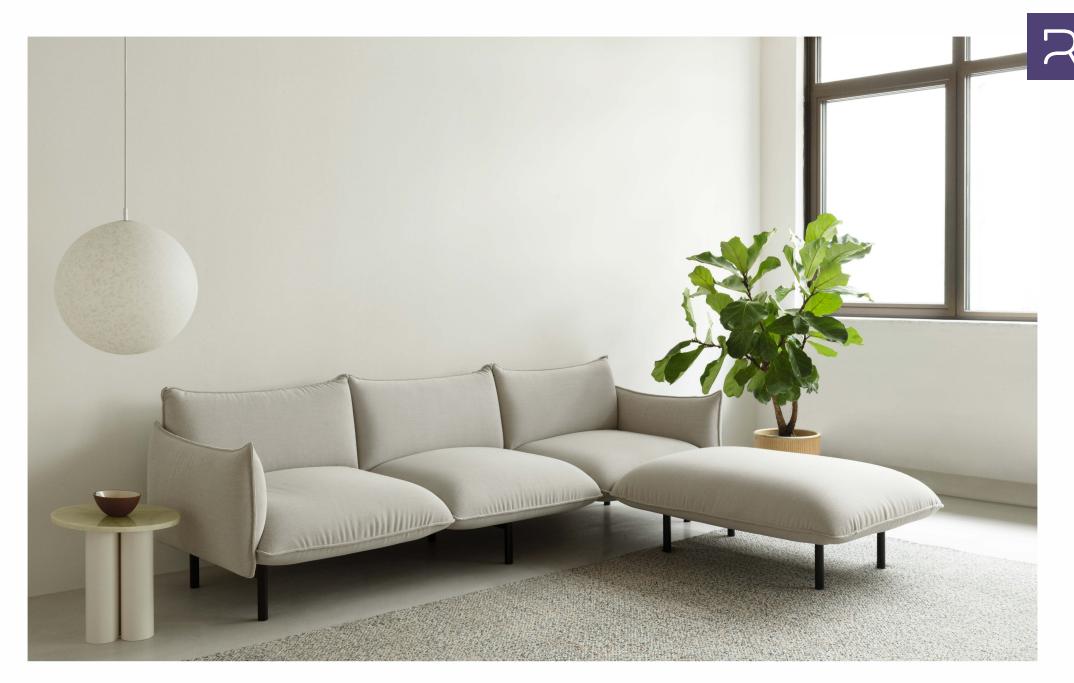

Ark appears almost as a sofa built solely from cushions, alluding to its soft, welcoming expression. The design seems to be divided into smaller, pillowed sections. The seat, back and armrests all appear to be separate, neatly arranged pillows. This unique composition contributes to Ark's embracing expression, while the simplicity of the design radiates sophistication and elegance.

# **Collection Overview**

**Ark Modular Sofa 100 Left Armrest**H: 77 x L: 90 x D: 89 x SH: 43 cm

**Ark Modular Sofa 110 Center**H: 77 x L: 80 x D: 89 x SH: 43 cm

Ark Modular Sofa 120 Right Armrest H: 77 x L: 90 x D: 89 x SH: 43 cm

**Ark Modular Sofa 150 Corner**H: 77 x D: 89 x SH: 43 cm

**Ark Armchair** H: 77 x L: 100 x D: 89 cm

Ark Modular Sofa 400 Chaise Longue Left Armrest H: 77 x W: 90 x D: 159,5 x SH: 43 cm

Ark Modular Sofa 420 Chaise Longue Right Armrest H: 77 x W: 90 x D: 159,5 x SH: 43 cm

Ark Modular Sofa 700 Pouf H: 43 x W: 110 x D: 80 cm

normann