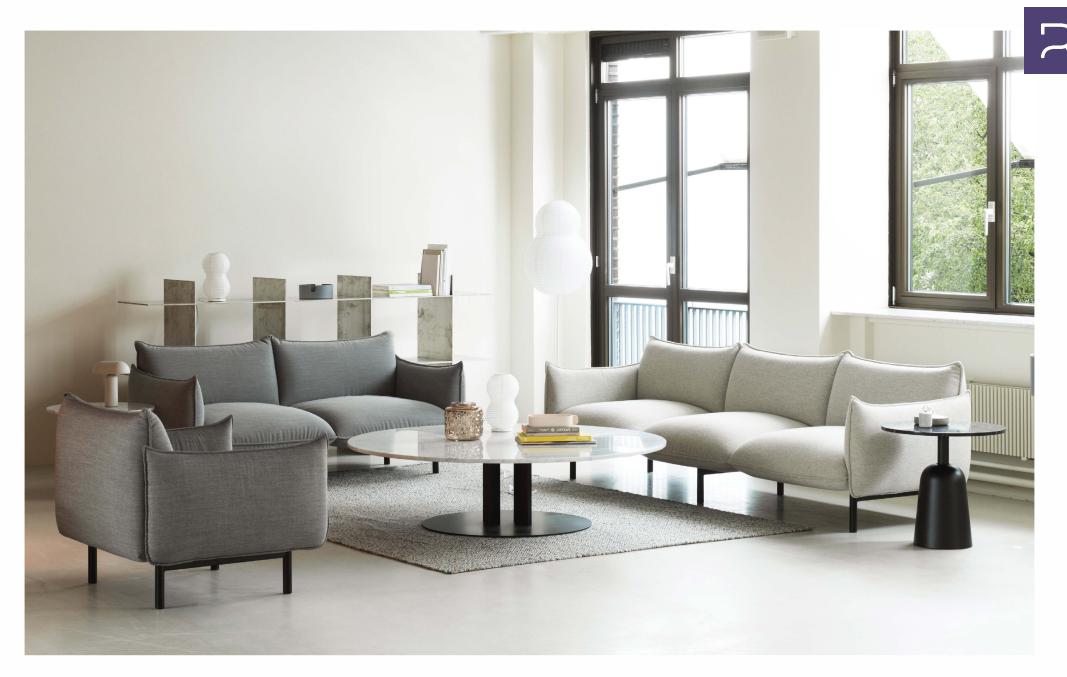

Ark appears almost as a sofa built solely from cushions, alluding to its soft, welcoming expression. The design seems to be divided into smaller, pillowed sections. The seat, back and armrests all appear to be separate, neatly arranged pillows. This unique composition contributes to Ark's embracing expression, while the simplicity of the design radiates sophistication and elegance.

#### Steel legs and frame

Black

**Upholstery** (all available in several colors)

Camira: Synergy, Main Line Flax, Aquarius, Oceanic and Yoredale

Kvadrat: Remix 3, Canvas, Steelcut Trio, Hallingdal, Divina, Divina MD, Divina Melange, Fiord, Vidar.