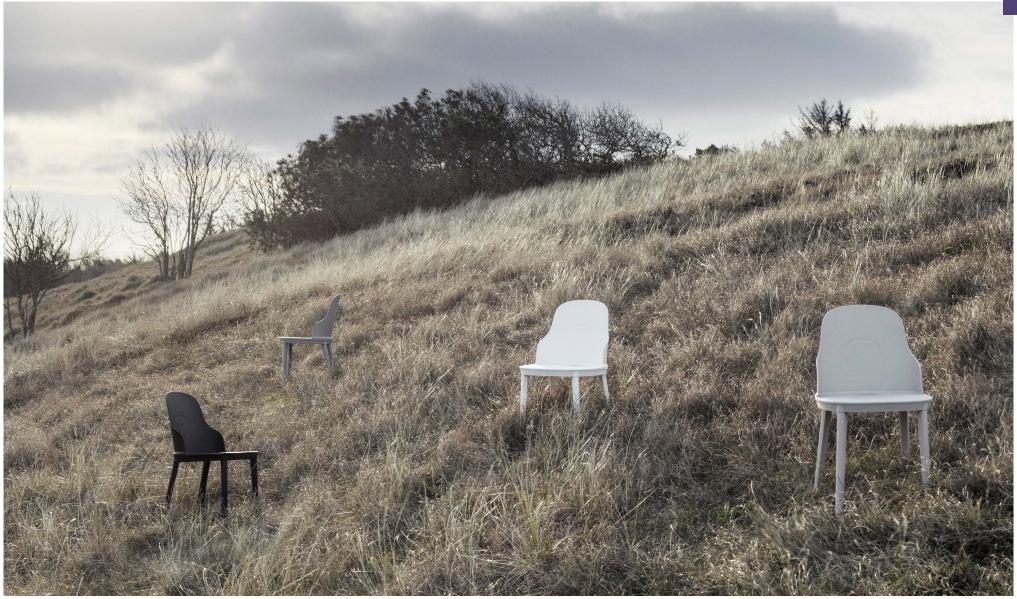

# For new, meaningful moments

Normann Copenhagen presents its first component-based chair based on a 'knock down' principle and made in pure polypropylene for both indoor and outdoor use. The Allez chair invites you to take a break from a hectic urban lifestyle, where space is often limited and mobile design is key.

The design of the Allez chair alludes to the French city life and bistro culture that emerged in the late 1800s and has since become a popular way of life all over the world. In the wake of the Wiener chair, the very symbol of café culture, time has made space for a new generation of café-inspired chairs like the Allez.

### **▶** Construction

The Allez chair is a knock-down component-based chair consisting of seven main components of a frame, a seat, a backrest and four legs. The chair is suitable for indoor or outdoor use and all parts are replaceable. The Allez chair is gas-injection molded using pure polypropylene (PP) and weighs only 3.6 kg. The seat is available in polyamide (PA) with a subtle cut-out, molded wicker in PP or with upholstery for indoor or outdoor. The legs are available in PP or lacquered oak. The Allez chair is delivered flat-packed or can be ordered assembled. A small set of tools and an instruction manual are included.