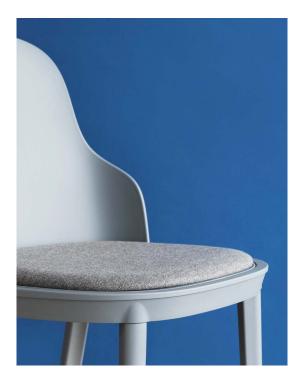

# **Collection Overview**

Allez Chair Plastic, oak legs H: 79 x L: 45 x D: 50 x SH: 45,5 cm

Allez Chair Molded wicker seat H: 79 x L: 45 x D: 50 x SH: 45,5 cm

Allez Chair upholstery
Main Line Flax
H: 79 x L: 45 x D: 50 x SH: 45,5 cm

### Material

Main body in polypropylene (PP). Seat available in polyamide (PA), molded wicker polypropylene (PP) or indoor or outdoor upholstery. Legs available in polypropylene (PP) or lacquered oak. ▶

### **▶** Construction

The Allez chair is a knock-down component-based chair consisting of seven main components of a frame, a seat, a backrest and four legs. The chair is suitable for indoor or outdoor use and all parts are replaceable. The Allez chair is gas-injection molded using pure polypropylene (PP) and weighs only 3.6 kg. The seat is available in polyamide (PA) with a subtle cut-out, molded wicker in PP or with upholstery for indoor or outdoor. The legs are available in PP or lacquered oak. The Allez chair is delivered flat-packed or can be ordered assembled. A small set of tools and an instruction manual are included.