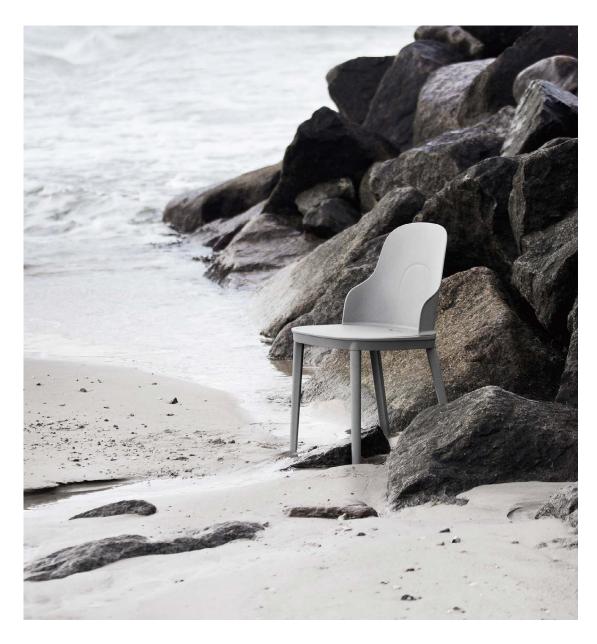

# For new, meaningful moments

Normann Copenhagen presents its first component-based chair based on a 'knock down' principle and made in pure polypropylene for both indoor and outdoor use. The Allez chair invites you to take a break from a hectic urban lifestyle, where space is often limited and mobile design is key.

The design of the Allez chair alludes to the French city life and bistro culture that emerged in the late 1800s and has since become a popular way of life all over the world. In the wake of the Wiener chair, the very symbol of café culture, time has made space for a new generation of café-inspired chairs like the Allez.

### Description

The Allez chair gives a contemporary look and feel to the traditional café chair's soft idiom and constructive strength in terms of design, functionality and sustainability. The design is suitable for both indoor and outdoor use.