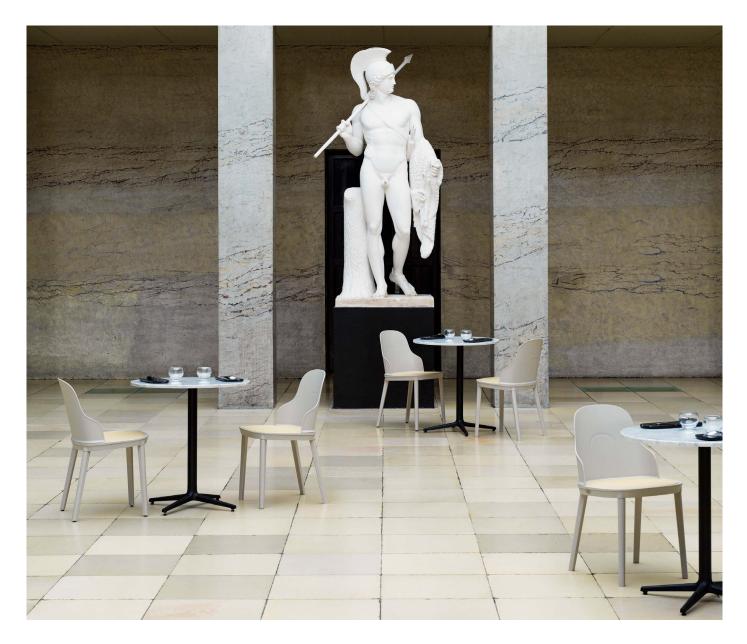

# For new, meaningful moments

Normann Copenhagen presents its first component-based chair based on a 'knock down' principle and made in pure polypropylene for both indoor and outdoor use. The Allez chair invites you to take a break from a hectic urban lifestyle, where space is often limited and mobile design is key.

### Description

The Allez chair gives a contemporary look and feel to the traditional café chair's soft idiom and constructive strength in terms of design, functionality and sustainability. The design is suitable for both indoor and outdoor use.