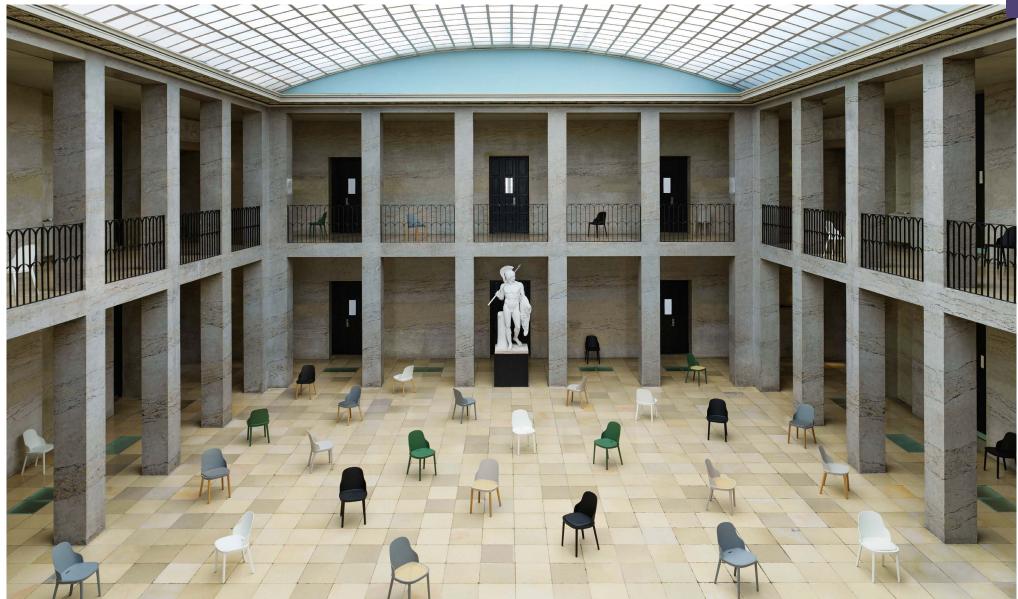

# For new, meaningful moments

Normann Copenhagen presents its first component-based chair based on a 'knock down' principle and made in pure polypropylene for both indoor and outdoor use. The Allez chair invites you to take a break from a hectic urban lifestyle, where space is often limited and mobile design is key.

The design of the Allez chair alludes to the French city life and bistro culture that emerged in the late 1800s and has since become a popular way of life all over the world. In the wake of the Wiener chair, the very symbol of café culture, time has made space for a new generation of café-inspired chairs like the Allez.