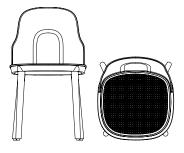

### **▶** Construction

The Allez chair is a knock-down component-based chair consisting of seven main components of a frame, a seat, a backrest and four legs. The chair is suitable for indoor or outdoor use and all parts are replaceable. The Allez chair is gas-injection molded using pure polypropylene (PP) and weighs only 3.6 kg. The seat is available in polyamide (PA) with a subtle cut-out, molded wicker in PP or with upholstery for indoor or outdoor. The legs are available in PP or lacquered oak. The Allez chair is delivered flat-packed or can be ordered assembled. A small set of tools and an instruction manual are included.