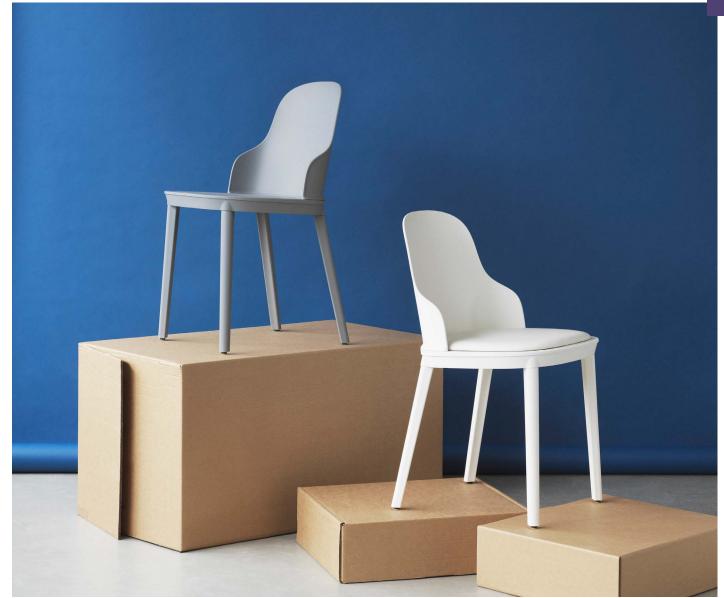

### Description

The Allez chair gives a contemporary look and feel to the traditional café chair's soft idiom and constructive strength in terms of design, functionality and sustainability. The design is suitable for both indoor and outdoor use.

### Material

Main body in polypropylene (PP). Seat available in polyamide (PA), molded wicker polypropylene (PP) or indoor or outdoor upholstery. Legs available in polypropylene (PP) or lacquered oak. ▶

### **▶** Construction

The Allez chair is a knock-down component-based chair consisting of seven main components of a frame, a seat, a backrest and four legs. The chair is suitable for indoor or outdoor use and all parts are replaceable. The Allez chair is gas-injection molded using pure polypropylene (PP) and weighs only 3.6 kg. The seat is available in polyamide (PA) with a subtle cut-out, molded wicker in PP or with upholstery for indoor or outdoor. The legs are available in PP or lacquered oak. The Allez chair is delivered flat-packed or can be ordered assembled. A small set of tools and an instruction manual are included.