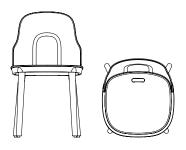

### **▶** Construction

The Allez chair is a knock-down component-based chair consisting of seven main components of a frame, a seat, a backrest and four legs. The chair is suitable for indoor or outdoor use and all parts are replaceable. The Allez chair is gas-injection molded using pure polypropylene (PP) and weighs only 3.6 kg. The seat is available in polyamide (PA) with a subtle cut-out, molded wicker in PP or with upholstery for indoor or outdoor. The legs are available in PP or lacquered oak. The Allez chair is delivered flat-packed or can be ordered assembled. A small set of tools and an instruction manual are included.