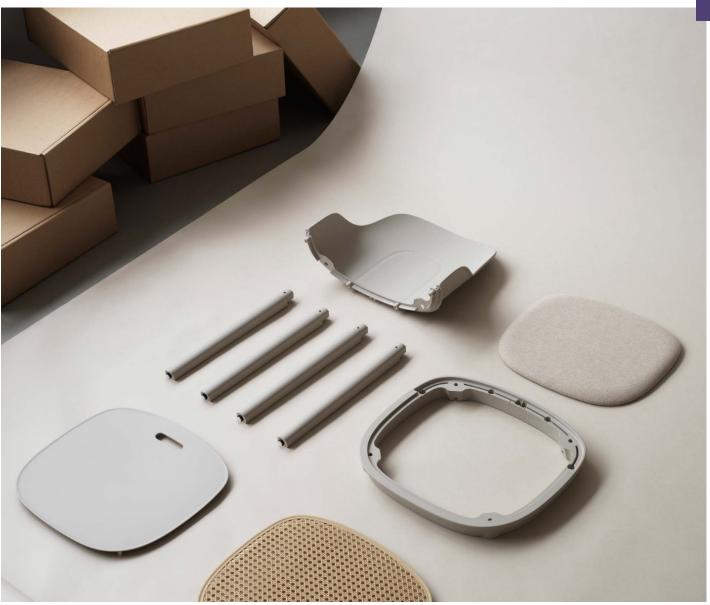

### **▶** Construction

The Allez chair is a knock-down component-based chair consisting of seven main components of a frame, a seat, a backrest and four legs. The chair is suitable for indoor or outdoor use and all parts are replaceable. The Allez chair is gas-injection molded using pure polypropylene (PP) and weighs only 3.6 kg. The seat is available in polyamide (PA) with a subtle cut-out, molded wicker in PP or with upholstery for indoor or outdoor. The legs are available in PP or lacquered oak. The Allez chair is delivered flat-packed or can be ordered assembled. A small set of tools and an instruction manual are included.