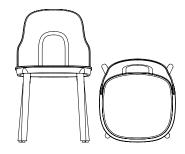

### **▶** Construction

The Allez chair is a knock-down component-based chair consisting of seven main components of a frame, a seat, a backrest and four legs. The chair is suitable for indoor or outdoor use and all parts are replaceable. The Allez chair is gas-injection molded using pure polypropylene (PP) and weighs only 3.6 kg. The seat is available in polyamide (PA) with a subtle cut-out, molded wicker in PP or with upholstery for indoor or outdoor. The legs are available in PP or lacquered oak. The Allez chair is delivered flat-packed or can be ordered assembled. A small set of tools and an instruction manual are included.