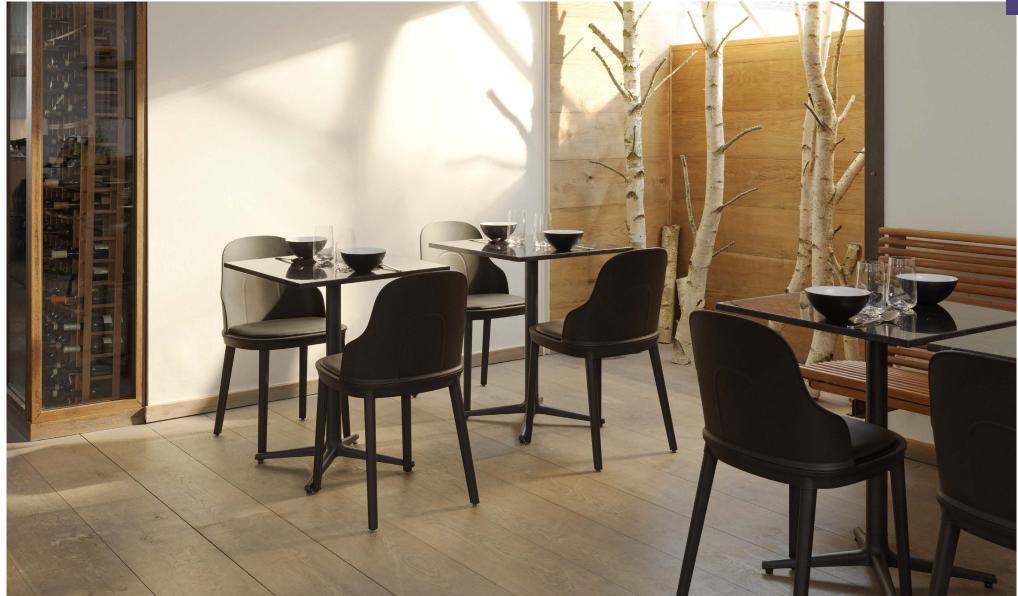

### Description

The Allez chair gives a contemporary look and feel to the traditional café chair's soft idiom and constructive strength in terms of design, functionality and sustainability. The design is suitable for both indoor and outdoor use.

### Material

Main body in polypropylene (PP). Seat available in polyamide (PA), molded wicker polypropylene (PP) or indoor or outdoor upholstery. Legs available in polypropylene (PP) or lacquered oak. ▶

### **▶** Construction

The Allez chair is a knock-down component-based chair consisting of seven main components of a frame, a seat, a backrest and four legs. The chair is suitable for indoor or outdoor use and all parts are replaceable. The Allez chair is gas-injection molded using pure polypropylene (PP) and weighs only 3.6 kg. The seat is available in polyamide (PA) with a subtle cut-out, molded wicker in PP or with upholstery for indoor or outdoor. The legs are available in PP or lacquered oak. The Allez chair is delivered flat-packed or can be ordered assembled. A small set of tools and an instruction manual are included.