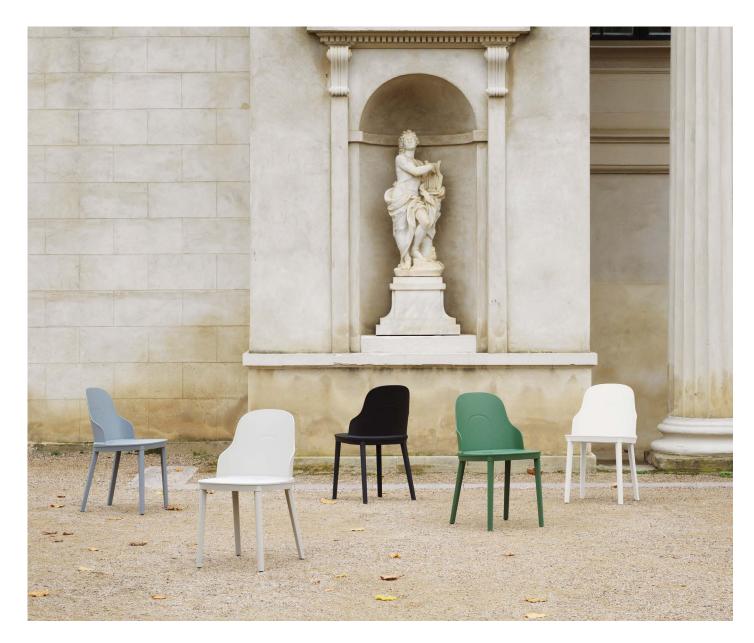

# For new, meaningful moments

Normann Copenhagen presents its first component-based chair based on a 'knock down' principle and made in pure polypropylene for both indoor and outdoor use. The Allez chair invites you to take a break from a hectic urban lifestyle, where space is often limited and mobile design is key.

The design of the Allez chair alludes to the French city life and bistro culture that emerged in the late 1800s and has since become a popular way of life all over the world. In the wake of the Wiener chair, the very symbol of café culture, time has made space for a new generation of café-inspired chairs like the Allez.

### Description

The Allez chair gives a contemporary look and feel to the traditional café chair's soft idiom and constructive strength in terms of design, functionality and sustainability. The design is suitable for both indoor and outdoor use.