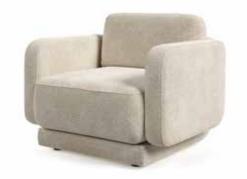

# BENTO Modular Seating Collection

Using just 2 SKUs (armless chair, set of 2 arms), a range of seating options, from an armchair to 3-seater sofa can be configured. Each component in the Bento collection features an FSC certified solid wood frame with GRS, 100% post-consumer recycled PET fiber fill, and recycled PET and polyester blend fabric upholstery.