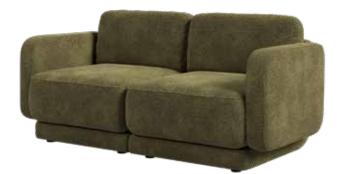

# BENTO Modular Seating Collection

Using just 2 SKUs (armless chair, set of 2 arms), a range of seating options, from an armchair to 3-seater sofa can be configured. Each component in the Bento collection features an FSC certified solid wood frame with GRS, 100% post-consumer recycled PET fiber fill, and recycled PET and polyester blend fabric upholstery.