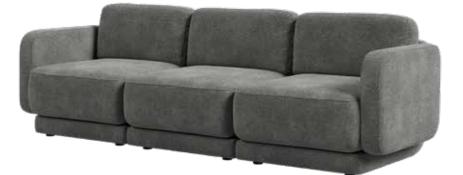

# BENTO Modular Seating Collection

Using just 2 SKUs (armless chair, set of 2 arms), a range of seating options, from an armchair to 3-seater sofa can be configured. Each component in the Bento collection features an FSC certified solid wood frame with GRS, 100% post-consumer recycled PET fiber fill, and recycled PET and polyester blend fabric upholstery.