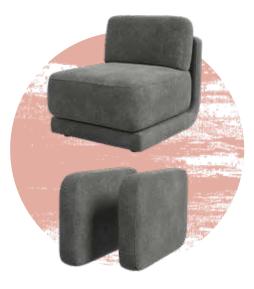

# BENTO Modular Seating Collection

Using just 2 SKUs (armless chair, set of 2 arms), a range of seating options, from an armchair to 3-seater sofa can be configured. Each component in the Bento collection features an FSC certified solid wood frame with GRS, 100% post-consumer recycled PET fiber fill, and recycled PET and polyester blend fabric upholstery.