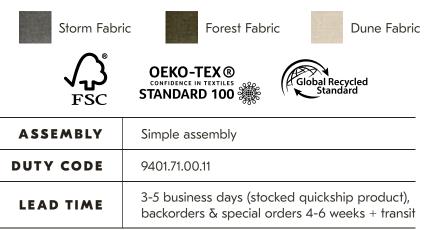

ir to 3-seater sofa can be configured. Each component in the Bento collection features an FSC certified solid wood frame with GRS, 100% post-consumer recycled PET fiber fill, and recycled PET and polyester blend fabric upholstery.



**DESIGN** Mark Daniel, 2023

#### MATERIALS

50% recycled polyester / 50% polyester upholstery, FSC solid wood internal frame, GRS 100% post consumer recycled PET fiber fill

#### UPHOLSTERY

Kayto recycled fabric, Martindale count exceeds 80K

### CERTIFICATIONS

Meets or exceeds ANSI/BIFMA X5.4. Meets or exceeds ANSI/BIFMA M7.1 VOC emissions standards for office furniture

#### CARE & CLEANING

Clean and dust legs with a damp cloth. Gently blot spills on upholstery and clean with a specialty fabric cleaner

#### WARRANTY

3 years









## FINISH OPTION