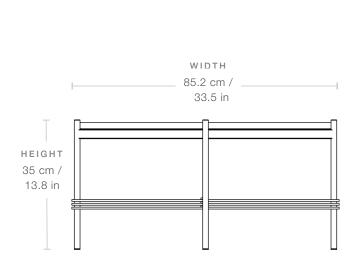

#### **Dimensions**

**WIDTH** 85.2 cm / 33.5 in

**HEIGHT** 35 cm / 13.78 in

TABLE TOP THICKNESS 2 cm / 0.8 in

**DIAMETER LEG** 1.4 cm / 0.6 in