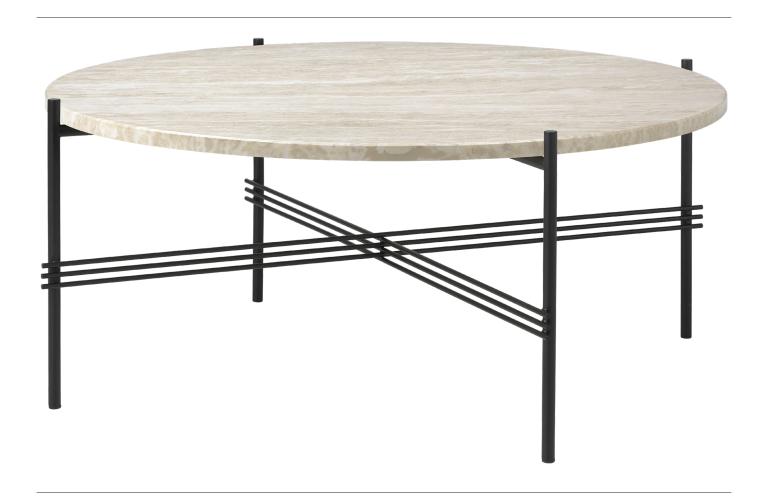

## TS Outdoor Coffee Table - Round- Ø80

Designed by GamFratesi - 2014

ITEM NUMBER

TS Outdoor Coffee Table - Round, Ø80

44205

DESCRIPTION

The TS Collection is already well known and appreciated among design lovers for its ability to suit any interior and setting. Now, the black-based TS Side and Coffee Tables are getting the outdoor treatment. The luxurious tabletops, in beautifully veined white travertine, complement the sharp, geometric bases in powder-coated stainless steel, and enable the collection's stylish interior aesthetic to cross the threshold into the open air.

Materials & Finishes

BASE FINISH

Black powder coated stainless steel

MATERIALS

Stainless steel, travertine