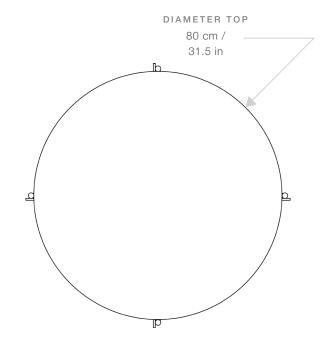

#### **Dimensions**

**WIDTH** 85.2 cm / 33.5 in

**HEIGHT** 35 cm / 13.78 in

TABLE TOP THICKNESS 2 cm / 0.8 in

**DIAMETER LEG** 1.4 cm / 0.6 in