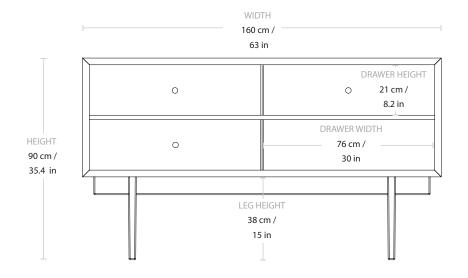

#### **Dimensions**

**WIDTH** 160 cm / 63 in

**DEPTH** 45 cm / 18 in

**HEIGHT** 90 cm / 35.4 in