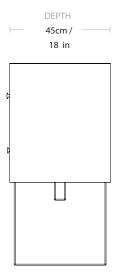

#### **Dimensions**

**WIDTH** 160 cm / 63 in

**DEPTH** 45 cm / 18 in

**HEIGHT** 90 cm / 35.4 in