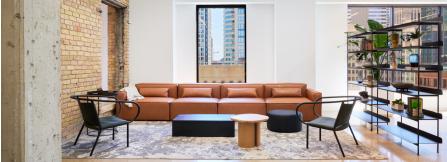

## Private, Sideboard

Designed by Space Copenhagen - 2018

ITEM NUMBER

39665

DESCRIPTION

The Private Collection is a dedicated exercise in clean lines, symmetry and tonal restraint – calm and composed, but undeniably generous in its expression. The visual simplicity and careful balance of dimensions and materials enable each piece to feature in any room of the home and to fit seamlessly into a range of different interior styles.

Concealed storage is offered by the Private Sideboard, a horizontal form designed to sit neatly against a wall in living room, dining room or bedroom, or to be deployed back-to-back with another unit. Its four symmetrical soft-close drawers provide substantial space in a way that is both practical and functional, while retaining refinement in their execution. The top can be used as an elegant surface on which to showcase ornaments, objects and artworks.