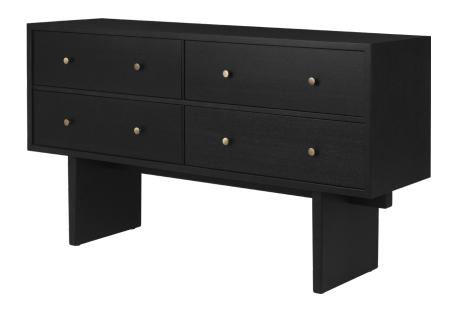

## Private, Sideboard

Designed by Space Copenhagen - 2018

ITEM NUMBER

39665

DESCRIPTION

The Private Collection is a dedicated exercise in clean lines, symmetry and tonal restraint – calm and composed, but undeniably generous in its expression. The visual simplicity and careful balance of dimensions and materials enable each piece to feature in any room of the home and to fit seamlessly into a range of different interior styles.

Concealed storage is offered by the Private Sideboard, a horizontal form designed to sit neatly against a wall in living room, dining room or bedroom, or to be deployed back-to-back with another unit. Its four symmetrical soft-close drawers provide substantial space in a way that is both practical and functional, while retaining refinement in their execution. The top can be used as an elegant surface on which to showcase ornaments, objects and artworks.