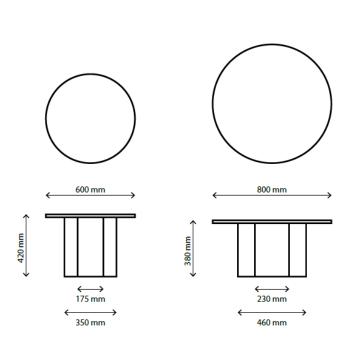

#### Dimensions

TABLETOP DIAMETER 60 cm / 23.6 in

BASE WIDTH 35 cm / 13.8 in

HEIGHT 42 cm / 16.5 in

TABLETOP THICKNESS 2 cm / 0.8 in