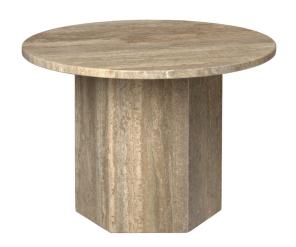

## Epic Coffee Table - Round, Ø60, Travertine

Designed by GamFratesi - 2020

ITEM NUMBER 12731

Epic Coffee Table - Round, Ø60, Burnt Red Travertine 10042380 Epic Coffee Table - Round, Ø60, Neutral White Travertine 10042381 Epic Coffee Table - Round, Ø60, Warm Taupe Travertine 10085195

DESCRIPTION

Named after the epic poems of ancient times, GamFratesi's Epic Table for GUBI is a sculptural piece of furniture inspired by Greek columns and Roman architecture. Originally made in Italy from travertine stone, the table's new variant marks the first time GamFratesi has worked with steel plates, which are galvanized, lacquered, and then treated with a series of hand-finishing processes to create a unique surface expression for each table. The table's monolithic form remains, now with an industrial expression, in which a new detail can be discovered with every use.

### Materials & Finishes

COLOR AND FINISH

Burnt red, Neutral White, Warm Taupe

MATERIALS Travertine

#### Dimensions

TABLETOP DIAMETER 60 cm / 23.6 in

BASE WIDTH 35 cm / 13.8 in

HEIGHT 42 cm / 16.5 in

TABLETOP THICKNESS 2 cm / 0.8 in