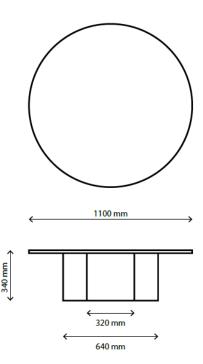

#### Dimensions

TABLETOP DIAMETER 60 cm / 23.6 in

BASE WIDTH 35 cm / 13.8 in

HEIGHT 42 cm / 16.5 in

TABLETOP THICKNESS 2 cm / 0.8 in