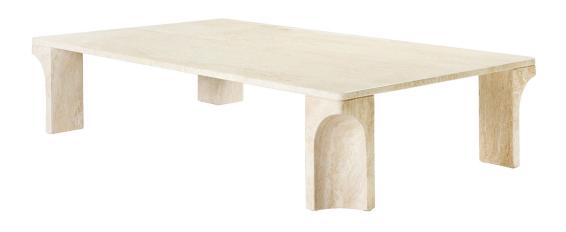

# Doric Coffee Table - Rectangular

GamFratesi - 2022

ITEM NUMBER

Doric Coffee Table - Rectangular, White Travertine
Doric Coffee Table - Rectangular, Electric Grey

10109926 10112571

DESCRIPTION

The defining feature of the Doric Table is the inward curve of the legs, the result of material subtraction from a simple shape. What could have been a monolithic, hard-edged profile is given lightness and softness by carving into each of its four legs – a contemporary reinterpretation of the fluted detailing often found in the Doric column. As well as balancing historic and contemporary, the table is both curved and geometric, hard and soft, with the rectangular form of the tabletop counterbalanced by its gently rounded corners and the decorative contours of the carved legs.