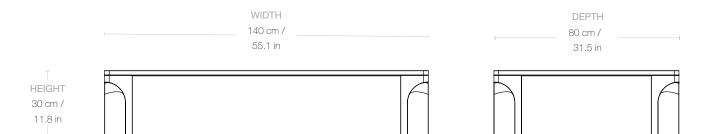

### Dimensions

WIDTH 140 cm / 55.1 in

**DEPTH** 80 cm / 31.5 in

**HEIGHT** 30 cm / 11.8 in

TABLE TOP THICKNESS 2 cm / 0.8 in