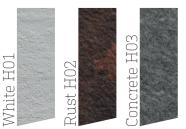

### Top in HPL (High Pressure Laminate)

HPL consists of layers of paper impregnated with thermosetting resins and compacted with decorative paper and a protective coating. It is a self-supporting durable material suitable for outdoor use as it is resistant to weathering. Available in three different colours and textures (white, rust or concrete effect).

### Maintenance

HPL tabletops can be washed with water and dried with a soft cloth. If necessary, use a sponge or a cleaner suitable for laminates and dry the surface with a cloth to avoid marks.

Do not use powders or abrasive cleaners.