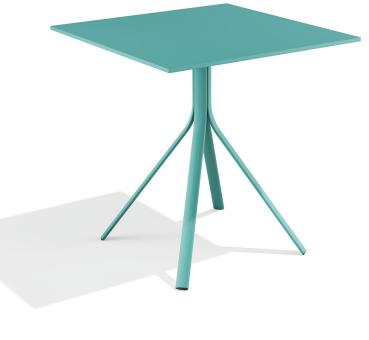

# Square table 70 cod. MLKTQ070

Steel frame Top in steel or HPL

4 persons

Ultrace - 27/6in 70cm - 27,6in

# Square table 70 cod. MLKTQ070