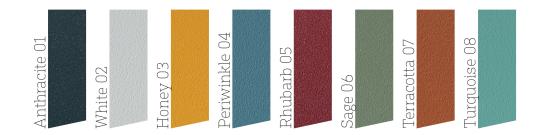

## Top in HPL (High Pressure Laminate)

HPL consists of layers of paper impregnated with thermosetting resins and compacted with decorative paper and a protective coating. It is a self-supporting durable material suitable for outdoor use as it is resistant to weathering. Available in three different colours and textures (white, rust or concrete effect).