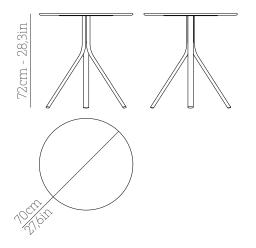

# Round table 70 cod. MLKTR070

Steel frame Top in steel or HPL

3 persons

# Round table 70 cod. MLKTR070