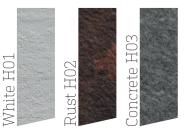

## Top in HPL (High Pressure Laminate)

HPL consists of layers of paper impregnated with thermosetting resins and compacted with decorative paper and a protective coating. It is a self-supporting durable material suitable for outdoor use as it is resistant to weathering. Available in three different colours and textures (white, rust or concrete effect).