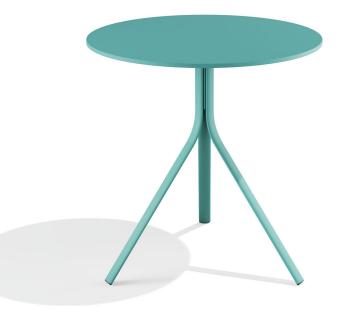

# Round table 70 cod. MLKTR070

Steel frame Top in steel or HPL

3 persons

# Round table 70 cod. MLKTR070