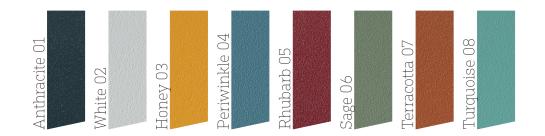

## Round coffee table 70 cod. KANTCO70

Steel frame Top in steel or HPL

# Round coffee table 70 cod. KANTCO70