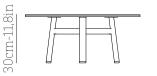

## Round coffee table 70 cod. KANTCO70

Steel frame Top in steel or HPL

# Round coffee table 70 cod. KANTCO70