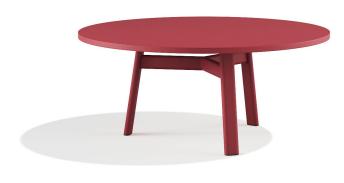

## Round coffee table 70 cod. KANTCO70

Steel frame Top in steel or HPL

# Round coffee table 70 cod. KANTCO70

## Top in HPL (High Pressure Laminate)

HPL consists of layers of paper impregnated with thermosetting resins and compacted with decorative paper and a protective coating. It is a self-supporting durable material suitable for outdoor use as it is resistant to weathering. Available in three different colours and textures [white, rust or concrete effect].