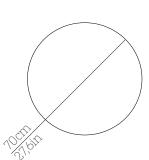

## Round coffee table 70 cod. KANTCO70

Steel frame Top in steel or HPL

# Round coffee table 70 cod. KANTCO70