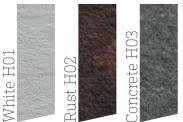

## Top in HPL (High Pressure Laminate)

HPL consists of layers of paper impregnated with thermosetting resins and compacted with decorative paper and a protective coating. It is a self-supporting durable material suitable for outdoor use as it is resistant to weathering. Available in three different colours and textures [white, rust or concrete effect].

\_\_\_\_\_\_ sp. 12mm