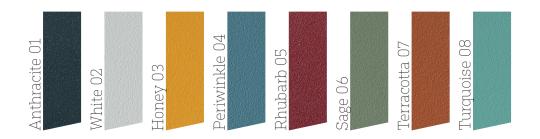

## Powder coating

60-80µm polyester powder coating for outdoor resistance and high protection.