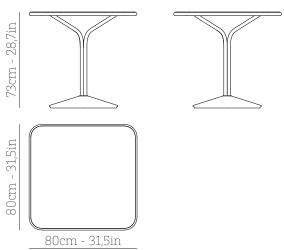

## Square table 80 cod. JOSTQ080

Steel frame Top in steel or HPL

4 persons

# Square table 80 cod. JOSTQ080