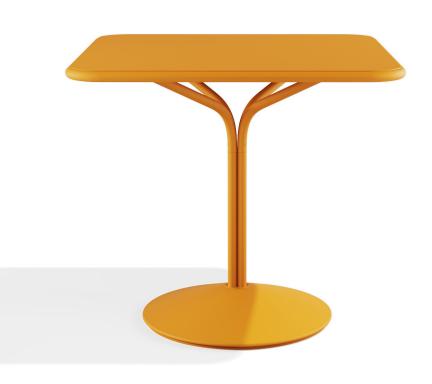

## Square table 80 cod. JOSTQ080

Steel frame Top in steel or HPL

4 persons

# Square table 80 cod. JOSTQ080