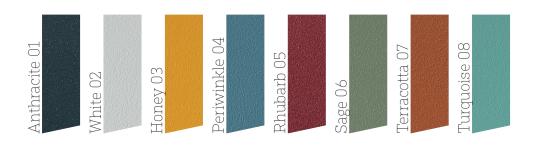

indoor use. A customised fastening system allows the cushion to be fixed to the seat.

Thanks to the zip, the cover is easily removable and therefore washable. Available in different fabrics and colours to match your Jos lounge chair.