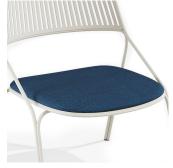

## Cushion cod. JOSLCCS

JOSLCCSA02

Seat cushion that gives the Jos lounge chair incomparable comfort; characterised by sinuous lines that follow the geometry of the seat. It has been designed for outdoor use because it has been specially treated, but it is also perfect for

indoor use. A customised fastening system allows the cushion to be fixed to the seat.

Thanks to the zip, the cover is easily removable and therefore washable. Available in different fabrics and colours to match your Jos lounge chair.

JOSLCCSA06 JOSLCCSA21

JOSLCCSB02

JOSLCCSB04