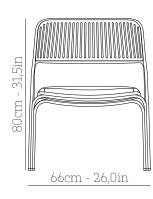

# Lounge chair cod. JOSLC



Material: steel

Weight: 10,6 kg

Cushion included





## Galvanising

Application of a zinc layer that provides high corrosion protection.

## Powder coating

60-80µm polyester powder coating for outdoor resistance and high protection.



### Maintenance

BABEL D products are treated to guarantee a long service life while preserving their functional and aesthetic qualities. BABEL D products will last longer if you take care of them by cleaning them with a soft cloth and water or neutral detergents every three to six months, depending on the

environmental and climatic conditions.

Do not use abrasive detergents and brushes Be careful using BABEL D products in marine environments with high humidity or near swimming pools, especially in closed environments if chlorine is used as a disinfectant.





## Cushion cod. JOSLCCS



JOSLCCSA02

Se