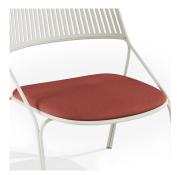

# Lounge chair cod. JOSLC

Material: steel

Weight: 10,6 kg

Cushion included

## Cushion cod. JOSLCCS

JOSLCCSA02

Seat cushion that gives the Jos lounge chair incomparable comfort; characterised by sinuous lines that follow the geometry of the seat. It has been designed for outdoor use because it has been specially treated, but it is also perfect for

indoor use. A customised fastening system allows the cushion to be fixed to the seat.

Thanks to the zip, the cover is easily removable and therefore washable. Available in different fabrics and colours to match your Jos lounge chair.