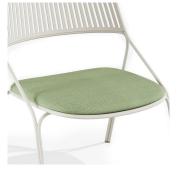

## Cushion cod. JOSLCCS

JOSLCCSA02

Seat cushion that gives the Jos lounge chair incomparable comfort; characterised by sinuous lines that follow the geometry of the seat. It has been designed for outdoor use because it has been specially treated, but it is also perfect for

indoor use. A customised fastening system allows the cushion to be fixed to the seat.

Thanks to the zip, the cover is easily removable and therefore washable. Available in different fabrics and colours to match your Jos lounge chair.

JOSLCCSA06 JOSLCCSA21

JOSLCCSB02

JOSLCCSB04