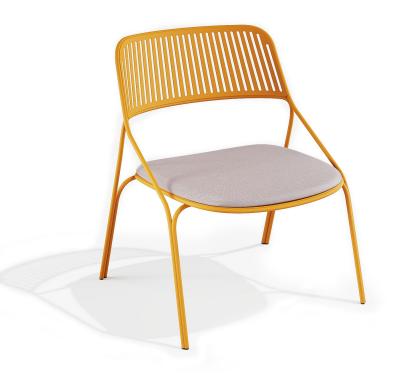

# Lounge chair cod. JOSLC

Material: steel

Weight: 10,6 kg

Cushion included

## Cushion cod. JOSLCCS

JOSLCCSA02

Seat cushion that gives the Jos lounge chair incomparable comfort; characterised by sinuous lines that follow the geometry of the seat. It has been designed for outdoor use because it has been specially treated, but it is also perfect for

indoor use. A customised fastening system allows the cushion to be fixed to the seat.

Thanks to the zip, the cover is easily removable and therefore washable. Available in different fabrics and colours to match your Jos lounge chair.