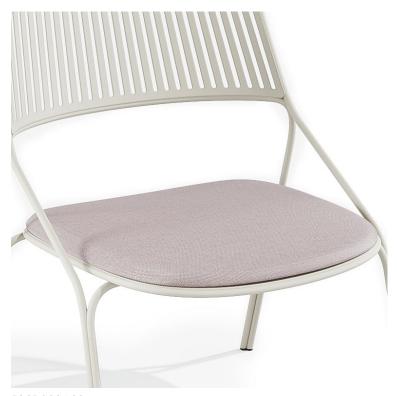

# Lounge chair cod. JOSLC

Material: steel

Weight: 10,6 kg

Cushion included

## Cushion cod. JOSLCCS

JOSLCCSA02

Seat cushion that gives the Jos lounge chair incomparable comfort; characterised by sinuous lines that follow the geometry of the seat. It has been designed for outdoor use because it has been specially treated, but it is also perfect for

indoor use. A customised fastening system allows the cushion to be fixed to the seat.

Thanks to the zip, the cover is easily removable and therefore washable. Available in different fabrics and colours to match your Jos lounge chair.