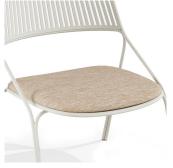

## Cushion cod. JOSLCCS

JOSLCCSA02

Seat cushion that gives the Jos lounge chair incomparable comfort; characterised by sinuous lines that follow the geometry of the seat. It has been designed for outdoor use because it has been specially treated, but it is also perfect for

indoor use. A customised fastening system allows the cushion to be fixed to the seat.

Thanks to the zip, the cover is easily removable and therefore washable. Available in different fabrics and colours to match your Jos lounge chair.

JOSLCCSA06 JOSLCCSA21

JOSLCCSB02

JOSLCCSB04