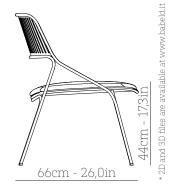

# Lounge chair cod. JOSLC



Material: steel

Weight: 10,6 kg

Cushion included





## Galvanising

Application of a zinc layer that provides high corrosion protection.

## Powder coating

60-80µm polyester powder coating for outdoor resistance and high protection.



### Maintenance

BABEL D products are treated to guarantee a long service life while preserving their functional and aesthetic qualities. BABEL D products will last longer if you take care of them by cleaning them with a soft cloth and water or neutral detergents every three to six months, depending on the

environmental and climatic conditions.

Do not use abrasive detergents and brushes Be careful using BABEL D products in marine environments with high humidity or near swimming pools, especially in closed environments if chlorine is used as a disinfectant.





## Cushion cod. JOSLCCS



JOSLCCSA02

Seat