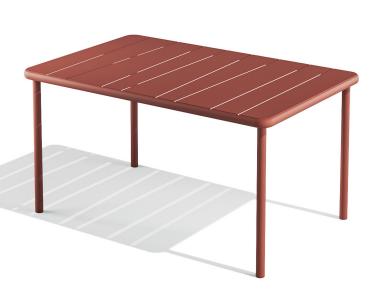

## Rectangular table 140 cod. BNGTL140



Steel frame Steel top

6 persons



## Anticorrosive primer®

Application of a coat of protective anticorrosive epoxy resin-based paint.

## Powder coating

60-80µm polyester powder coating for outdoor resistance and high protection.



## Maintenance

BABEL D products are treated to guarantee a long service life while preserving their functional and aesthetic qualities. BABEL D products will last longer if you take care of them by cleaning them with a soft cloth and water or neutral detergents every three to six months, depending on the

environmental and climatic conditions.

Do not use abrasive detergents and brushes Be careful using BABEL D products in marine environments with high humidity or near swimming pools, especially in closed environments if chlorine is used as a disinfectan