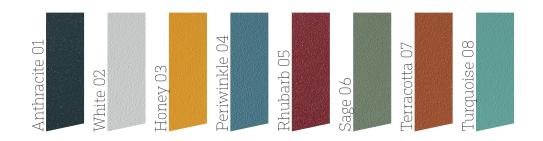

## Rectangular table 140 cod. BNGTL140



Steel frame Steel top

6 persons



## Anticorrosive primer®

Application of a coat of protective anticorrosive epoxy resin-based paint.

## Powder coating

60-80µm polyester powder coating for outdoor resistance and high protection.



## Maintenance

BABEL D products are treated to guarantee a long service life while preserving their functional and aesthetic qualities. BABEL D products will last longer if you take care of them by cleaning them with a soft cloth and water or neutral detergents every three to six months, depending on the

environmental and climatic conditions.

Do not use abrasive detergents and brushes Be careful using BABEL D products in marine environments with high humidity or near swimming pools, especially in closed environments if chlorine is used as a disinfectant.