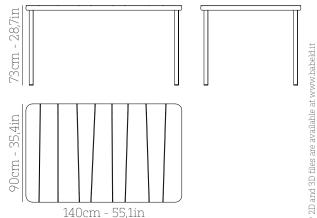

## Rectangular table 140 cod. BNGTL140



Steel frame Steel top

6 persons



## Anticorrosive primer®

Application of a coat of protective anticorrosive epoxy resin-based paint.

## Powder coating

60-80µm polyester powder coating for outdoor resistance and high protection.



## Maintenance

BABEL D products are treated to guarantee a long service life while preserving their functional and aesthetic qualities. BABEL D products will last longer if you take care of them by cleaning them with a soft cloth and water or neutral detergents every three to six months, depending on the

environmental and climatic conditions.

Do not use abrasive detergents and brushes Be careful using BABEL D products in marine environments with high humidity or near swimming pools, especially in closed environments if chlorine is used as a disinfectant.